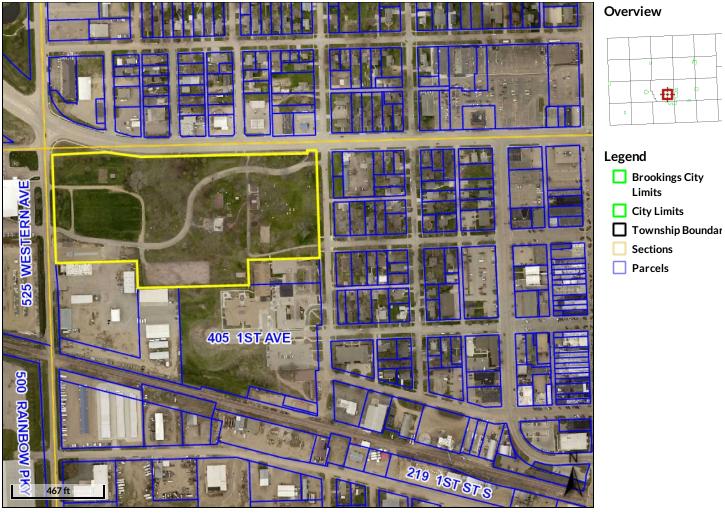

## Beacon<sup>™</sup> Brookings County, SD

| Parcel ID 409601105026205 |           | Alternate ID n/a                                                                                                       |       | Owner Address BROOKINGS CITY |                               |
|---------------------------|-----------|------------------------------------------------------------------------------------------------------------------------|-------|------------------------------|-------------------------------|
| Sec/Twp/Rng               | 26-110-50 |                                                                                                                        | Class | G                            | 520 3RD ST STE 230/PO BOX 270 |
| Property Address          |           | Acreage                                                                                                                | n/a   | BROOKINGS SD 57006           |                               |
| District                  |           | 4001                                                                                                                   |       |                              |                               |
| Brief Tax Description     |           | OUTLOTS, N 1/2 NW 1/4 EXC OL A, H-1'S, H-2, H-3 AND PLATTED AREAS THEREOF IN SEC. 26-110-50 (PIONEER PARK) 16.75 ACRES |       |                              |                               |