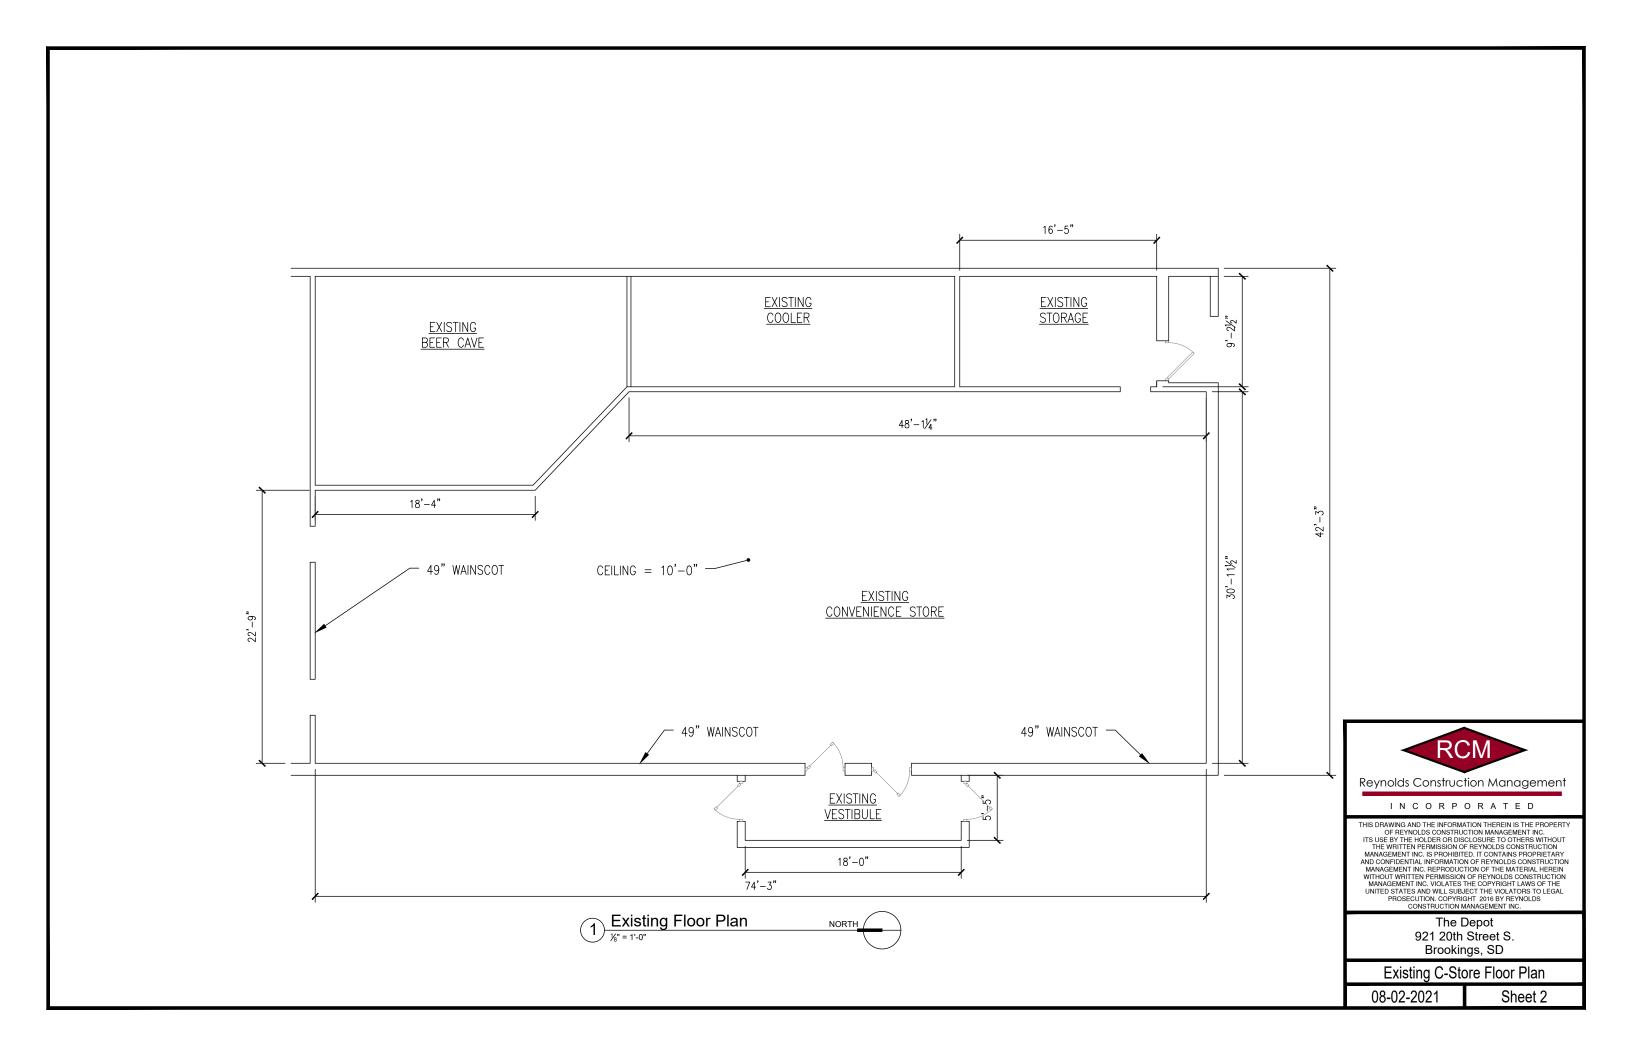

The Depot 921 20th Street S. Brookings, SD

Proposed C-Store Floor Plan

08-02-2021

Sheet 3

OCCUPANCY/TOILET FIXTURES CALCULATIONS

CASINO = 151 SF / 15 = 10

<u>SUMMATION</u>

CONVENIENCE CASINO

RESTAURANT

TOTAL PROVIDED

CONVENIENCE STORE = 2,812 SF / 60 = 4747 / 2 = 24 MALE & 24 FEMALE MALE - 1 PER 500 = 24 / 500 = .05FEMALE - 1 PER 500 = 24 / 500 = .05

> 10 / 2 = 5 MALE & 5 FEMALE MALE - 1 PER 40 = 5 / 40 = .13FEMALE - 1 PER 40 = 5 / 40 = .13LAVATORY - 1 PER 75 = 5 / 75 = .07