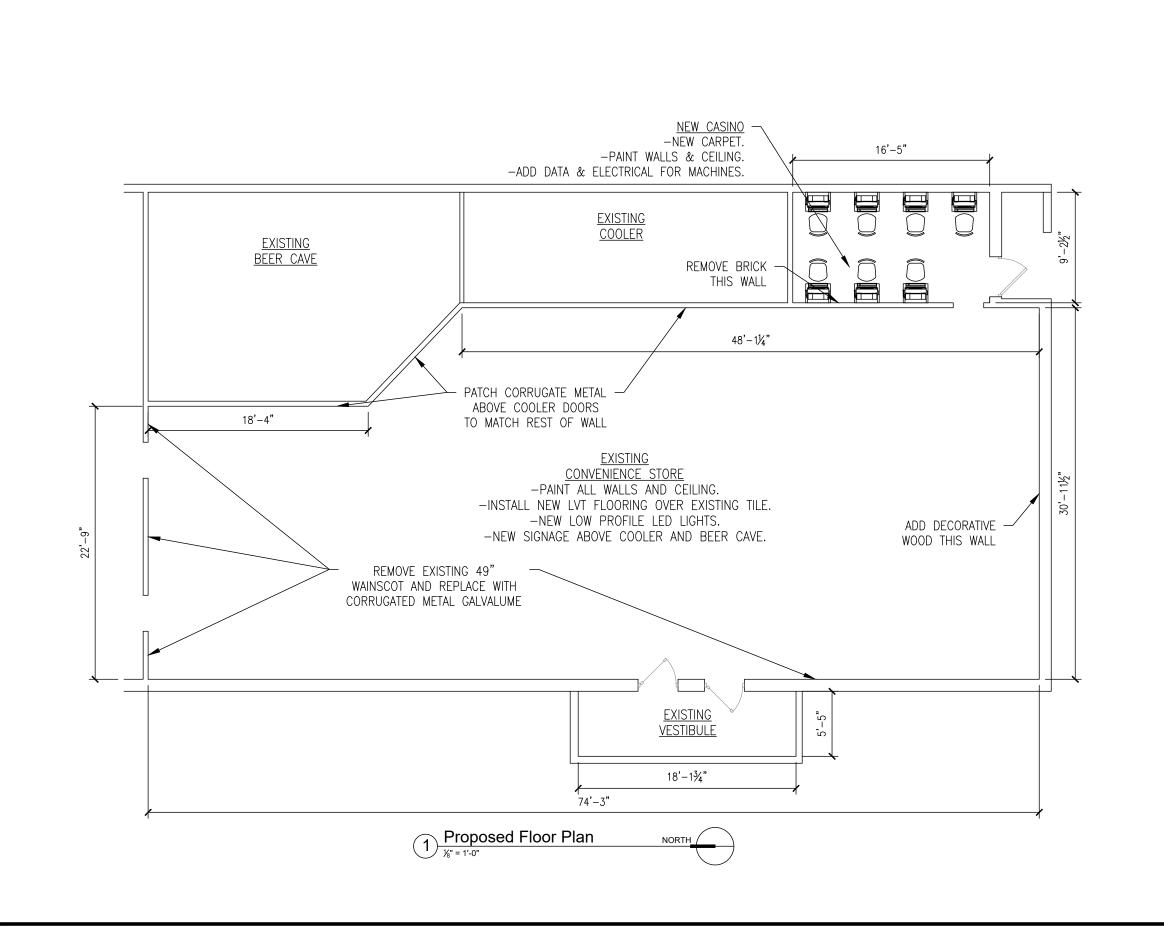

The Depot 921 20th Street S. Brookings, SD

Proposed C-Store Floor Plan

08-02-2021

Sheet 3

OCCUPANCY/TOILET FIXTURES CALCULATIONS

CASINO = 151 SF / 15 = 10

<u>SUMMATION</u>

CONVENIENCE CASINO

RESTAURANT

TOTAL PROVIDED

CONVENIENCE STORE = 2,812 SF / 60 = 4747 / 2 = 24 MALE & 24 FEMALE MALE - 1 PER 500 = 24 / 500 = .05FEMALE - 1 PER 500 = 24 / 500 = .05

> 10 / 2 = 5 MALE & 5 FEMALE MALE - 1 PER 40 = 5 / 40 = .13FEMALE - 1 PER 40 = 5 / 40 = .13LAVATORY - 1 PER 75 = 5 / 75 = .07

RESTAURANT = \_\_\_\_ SF / 15 = \_\_\_

MALE .05 .13

<u>.??</u>

 $_{--}$  / 2 =  $_{-}$  MALE &  $_{-}$  FEMALE

MALE - 1 PER 75 = \_\_ / 40 = \_\_\_ FEMALE - 1 PER 75 = \_\_ / 40 = \_\_\_

FEMALE .05

.13

<u>.??</u>

<u>LAVS</u> .03 .07

<u>.??</u>

Reynolds Construction Management

INCORPORATED

THIS DRAWING AND THE INFORMATION THEREIN IS THE PROPERTY OF REYNOLDS CONSTRUCTION MANAGEMENT INC.

ITS USE BY THE HOLDER OR DISCLOSURE TO OTHERS WITHOUT THE WRITTEN PERMISSION OF REYNOLDS CONSTRUCTION MANAGEMENT INC. IS PROHIBITED. IT CONTAINS PROPRIETARY AND CONFIDENTIAL INFORMATION OF REYNOLDS CONSTRUCTION MANAGEMENT INC. REPRODUCTION OF THE MATERIAL HEREIN WITHOUT WRITTEN PERMISSION OF REYNOLDS CONSTRUCTION MANAGEMENT INC. VIOLATES THE COPYRIGHT LAWS OF THE UNITED STATES AND WILL SUBJECT THE VIOLATORS TO LEGAL PROSECUTION. COPYRIGHT 2016 BY REYNOLDS CONSTRUCTION MANAGEMENT INC.