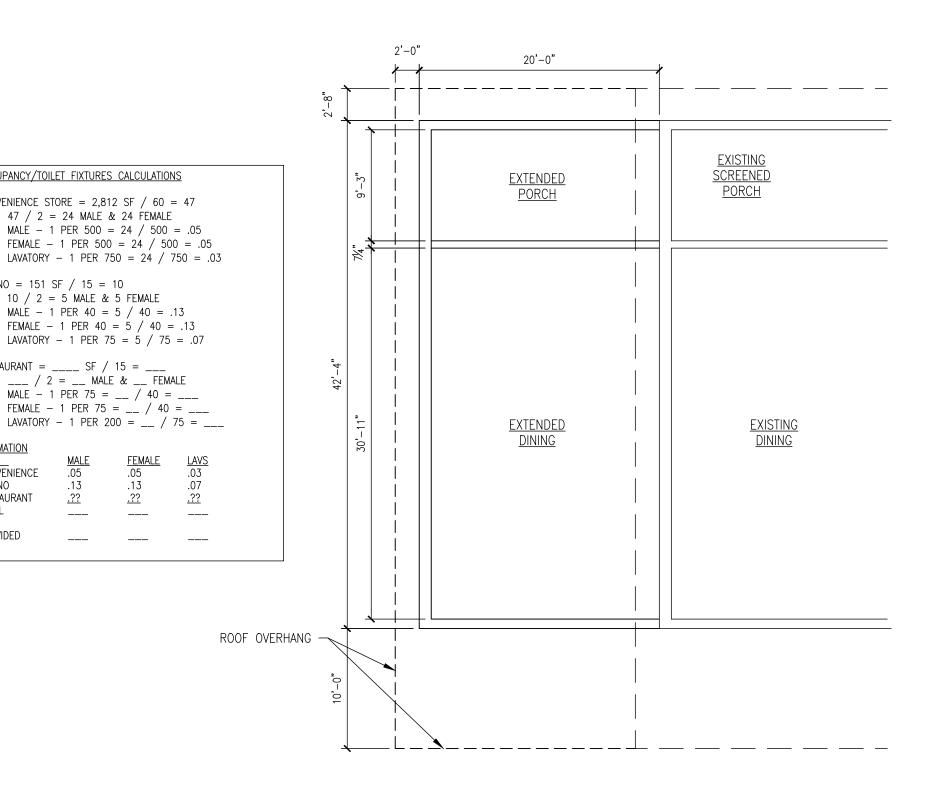

The Depot 921 20th Street S. Brookings, SD

Proposed Restaurant Addition Plan

08-02-2021

Sheet 4