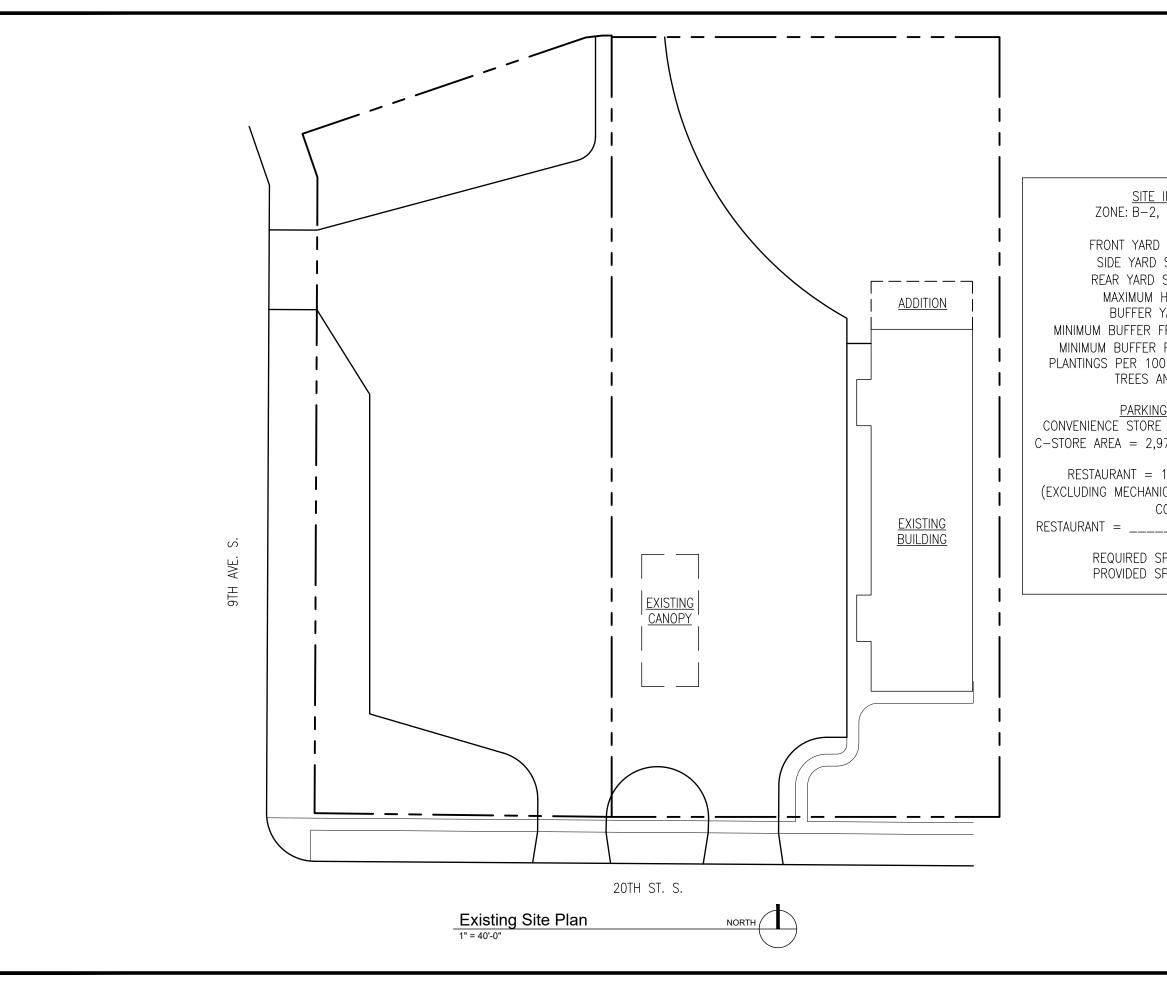

## SITE INFORMATION ZONE: B-2, MEDIUM BUSINESS

FRONT YARD SETBACK = 25-0"

SIDE YARD SETBACK = 5'-0"

REAR YARD SETBACK = 20'-0"

MAXIMUM HEIGHT = 45'-0"

BUFFER YARD = TYPE B:

MINIMUM BUFFER FROM PARKING LOT = 15'

MINIMUM BUFFER FROM STRUCTURE = 25'

PLANTINGS PER 100 LF OF BUFFERYARD = 5

TREES AND 10 SHRUBS

## PARKING INFORMATION

CONVENIENCE STORE = 1 SPACE PER 200 GSF C-STORE AREA = 2,973 SF / 200 = 15 SPACES

RESTAURANT = 1 SPACE PER 100 GSF
(EXCLUDING MECHANICAL ROOMS, STOCK ROOMS, COOLERS)

RESTAURANT =  $\_\_$  SF / 100 =  $\_$  SPACES

REQUIRED SPACES = \_\_\_\_\_ PROVIDED SPACES = \_\_\_\_\_

Reynolds Construction Management

INCORPORATED

THIS DRAWING AND THE INFORMATION THEREIN IS THE PROPERTY OF REYNOLDS CONSTRUCTION MANAGEMENT INC.

ITS USE BY THE HOLDER OR DISCLOSURE TO OTHERS WITHOUT THE WRITTEN PERMISSION OF REYNOLDS CONSTRUCTION MANAGEMENT INC. IS PROHIBITED. IT CONTAINS PROPRIETARY AND CONFIDENTIAL INFORMATION OF REYNOLDS CONSTRUCTION MANAGEMENT INC. REPRODUCTION OF THE MATERIAL HEREIN WITHOUT WRITTEN PERMISSION OF REYNOLDS CONSTRUCTION MANAGEMENT INC. VIOLATES THE COPYRIGHT LAWS OF THE UNITED STATES AND WILL SUBJECT THE VIOLATORS TO LEGAL PROSECUTION. COPYRIGHT 2016 BY REYNOLDS CONSTRUCTION MANAGEMENT INC.

The Depot 921 20th Street S. Brookings, SD

**Existing Site Plan** 

08-02-2021

Sheet 1

Reynolds Construction Management

INCORPORATED

THIS DRAWING AND THE INFORMATION THEREIN IS THE PROPERTY OF REYNOLDS CONSTRUCTION MANAGEMENT INC.