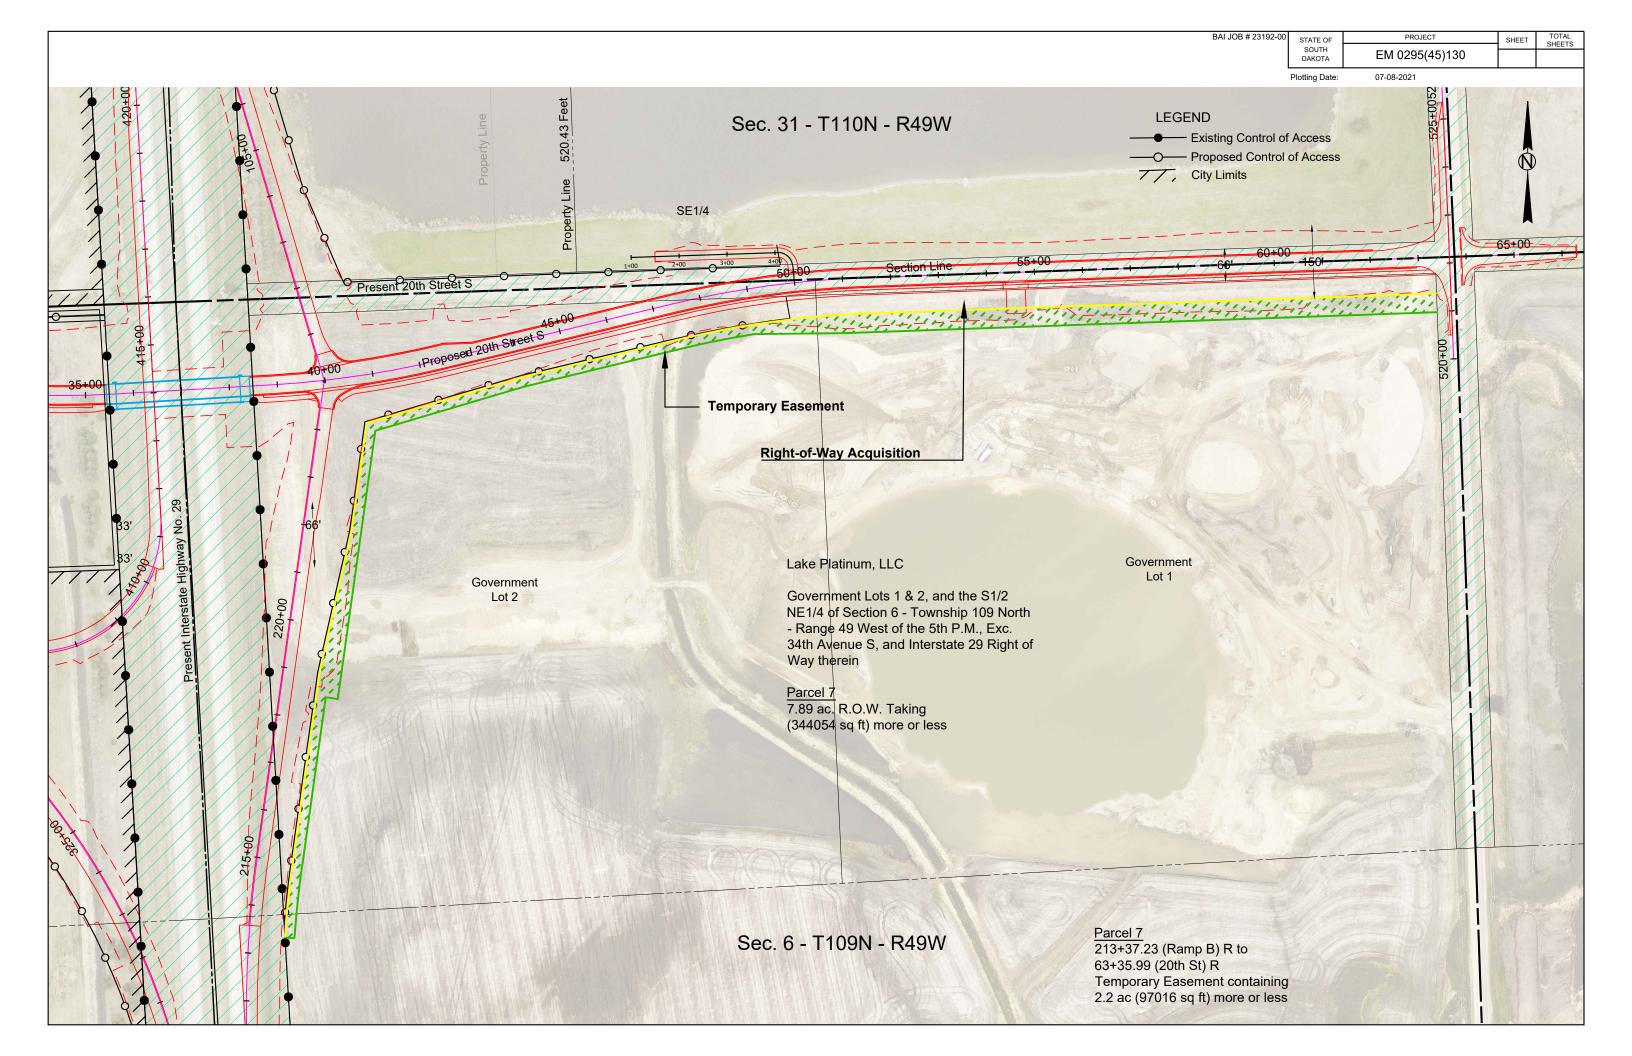

## <u> Attachment B</u>

PARCEL 7

## BROOKINGS COUNTY, SOUTH DAKOTA

Showing a parcel of land to be acquired for highway purposes for construction Project EM 0295(45)130

hereafter known by the lot number designated herein. The location and dimensions of the parcel are shown on this plat.