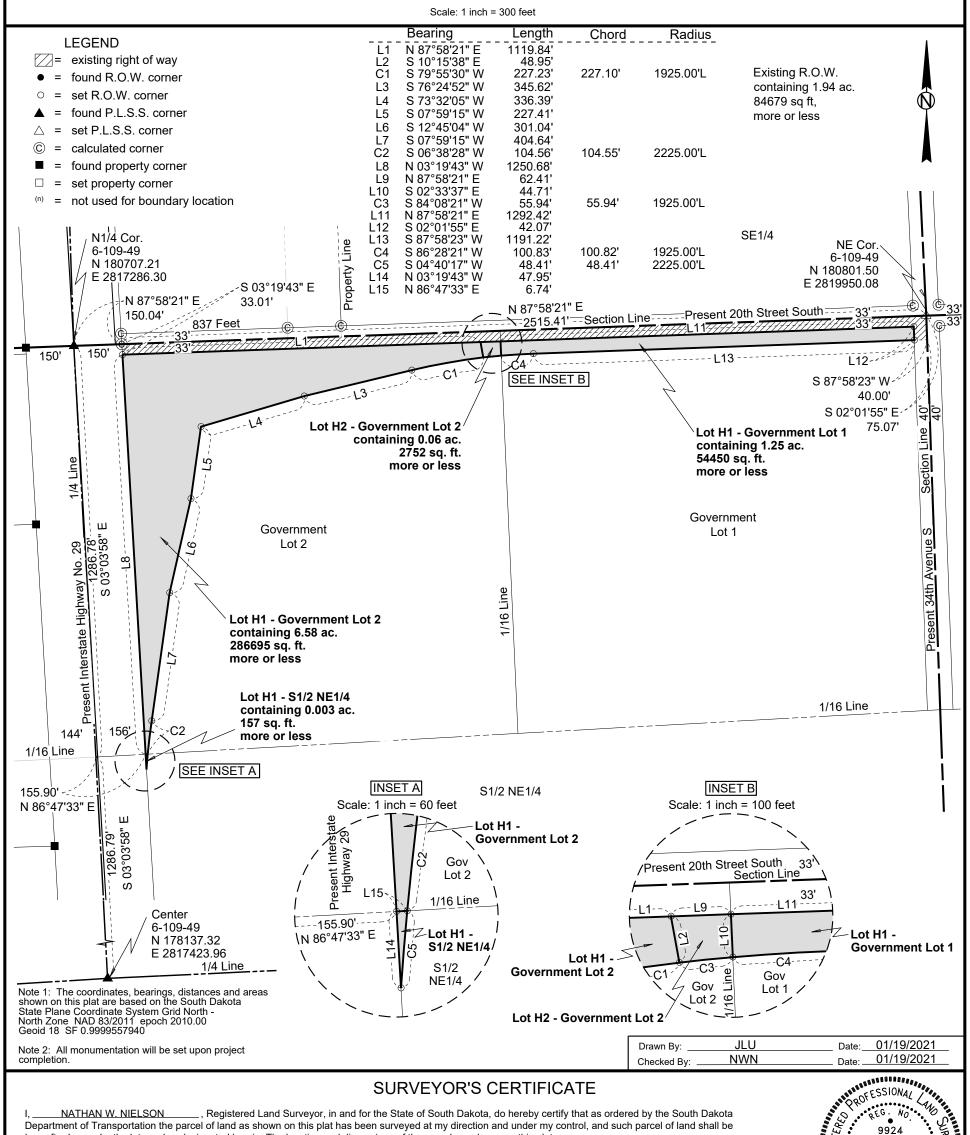

## PLAT OF LOT H1 IN GOVERNMENT LOT 1; LOT H1 AND LOT H2 IN GOVERNMENT LOT 2; AND LOT H1 IN THE S1/2 OF THE NE1/4

in Government Lot 1, Government Lot 2, and the S1/2 of the NE1/4 of Section 6 - Township 109 North - Range 49 West of the 5th P.M., Exc. 34th Avenue S. Right of Way and Interstate 29 Right of Way therein

## BROOKINGS COUNTY, SOUTH DAKOTA

Showing a parcel of land to be acquired for highway purposes for construction Project EM 0295(45)130

hereafter known by the lot number designated herein. The location and dimensions of the parcel are shown on this plat.

In witness whereof, I have hereunto set my hand and seal this \_\_\_\_ \_day of \_ Seg. No. 19924

Seg. No. 19924

NATHAN W. NIELSON

NIELSON

NO. 19924

NATHAN W. NIELSON

NIELSON

NO. 19924

NATHAN W. NIELSON

Registered Land Surveyor Registration No. 9924

| OFFICE OF REGISTER OF DEED | S |
|----------------------------|---|
|----------------------------|---|

State of South Dakota

County of SS