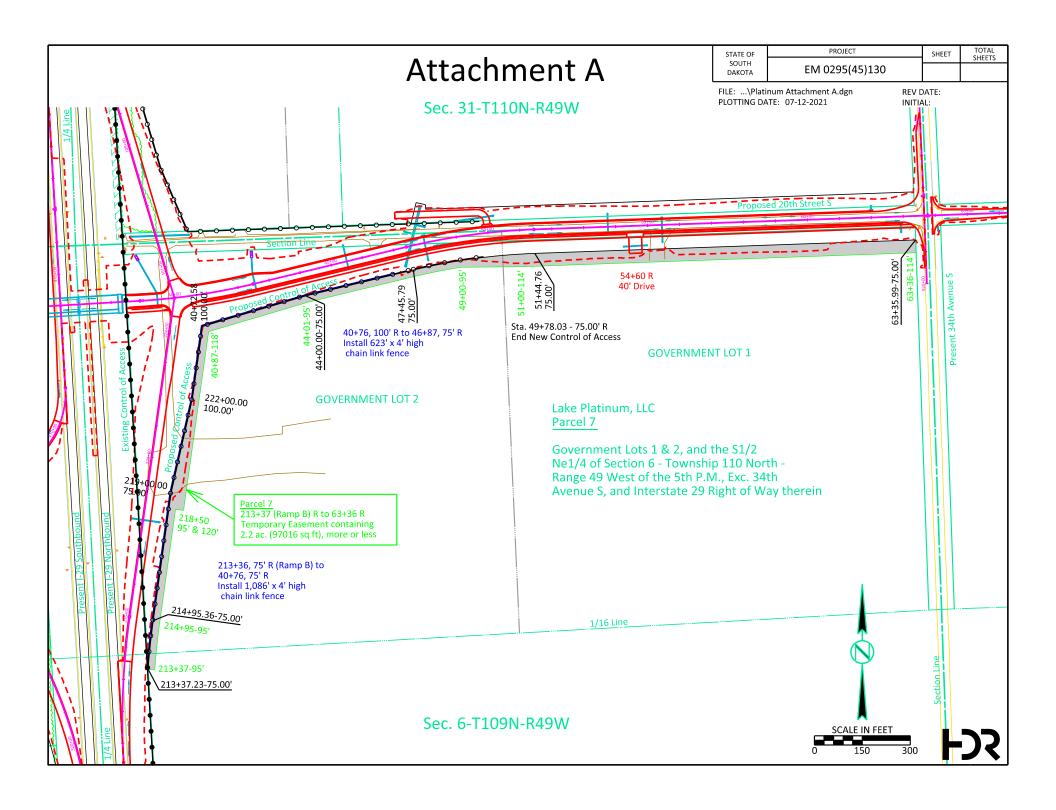

## <u> Attachment B</u>

PARCEL 7

## BROOKINGS COUNTY, SOUTH DAKOTA

Showing a parcel of land to be acquired for highway purposes for construction Project EM 0295(45)130

hereafter known by the lot number designated herein. The location and dimensions of the parcel are shown on this plat.