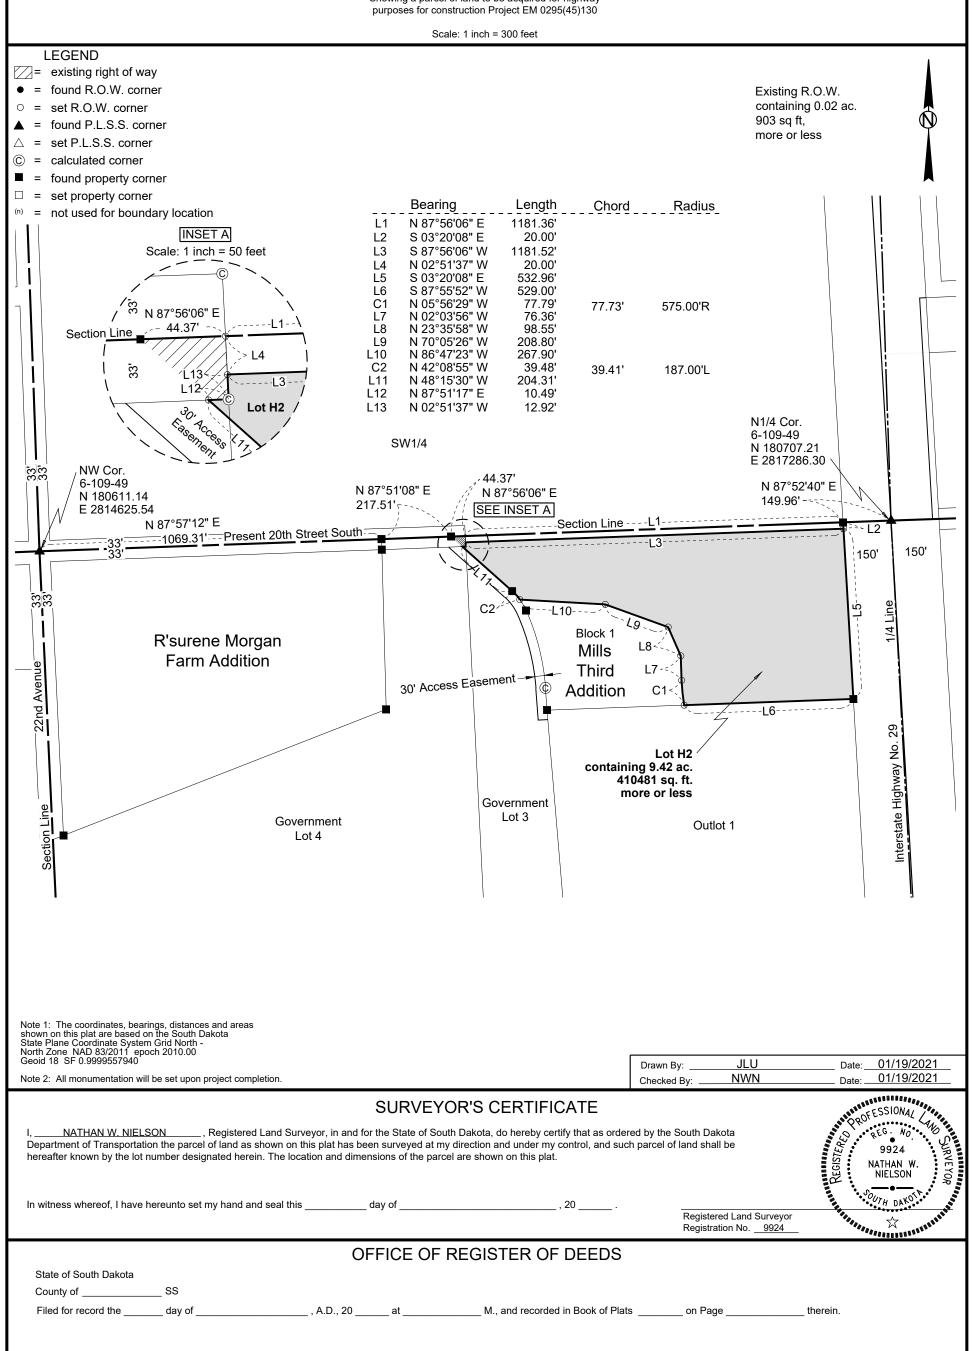

## PLAT OF LOT H2

in Block One (1), Mills Third Addition in Government Lots 3 and 4 of the Northwest Quarter (NW1/4) of Section Six (6), Township One Hundred Nine (109) North, Range Forty-nine (49) West of the 5th P.M.,

## BROOKINGS COUNTY, SOUTH DAKOTA

Showing a parcel of land to be acquired for highway

Register of Deeds

by

Deputy

023p