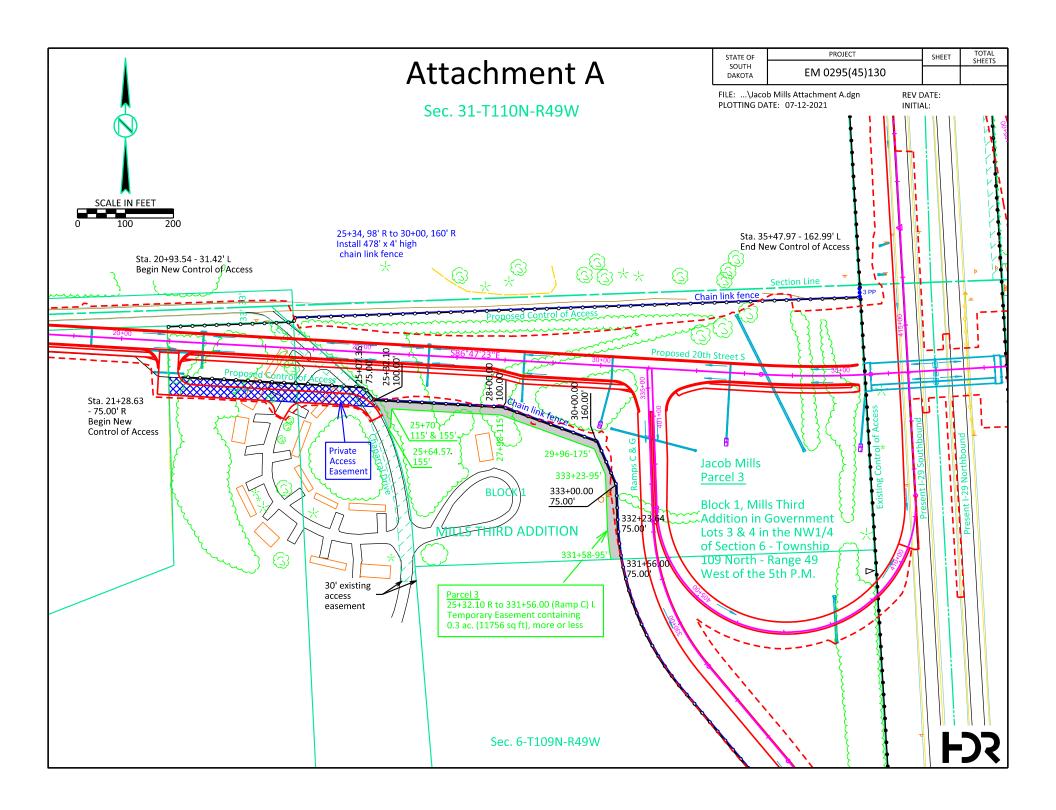

**Attachment B** 

PARCEL 3X

## PLAT OF LOT H1

in Block One (1), Mills Third Addition in Government Lots 3 and 4 of the Northwest Quarter (NW1/4) of Section Six (6), Township One Hundred Nine (109) North, Range Forty-nine (49) West of the 5th P.M.,

## BROOKINGS COUNTY, SOUTH DAKOTA

Showing a parcel of land to be acquired for highway purposes for construction Project EM 0295(45)130



Attachment B

PARCEL 3

020V

## PLAT OF LOT H2

in Block One (1), Mills Third Addition in Government Lots 3 and 4 of the Northwest Quarter (NW1/4) of Section Six (6), Township One Hundred Nine (109) North, Range Forty-nine (49) West of the 5th P.M.,

## BROOKINGS COUNTY, SOUTH DAKOTA

Showing a parcel of land to be acquired for highway



Register of Deeds

by

Deputy

023p