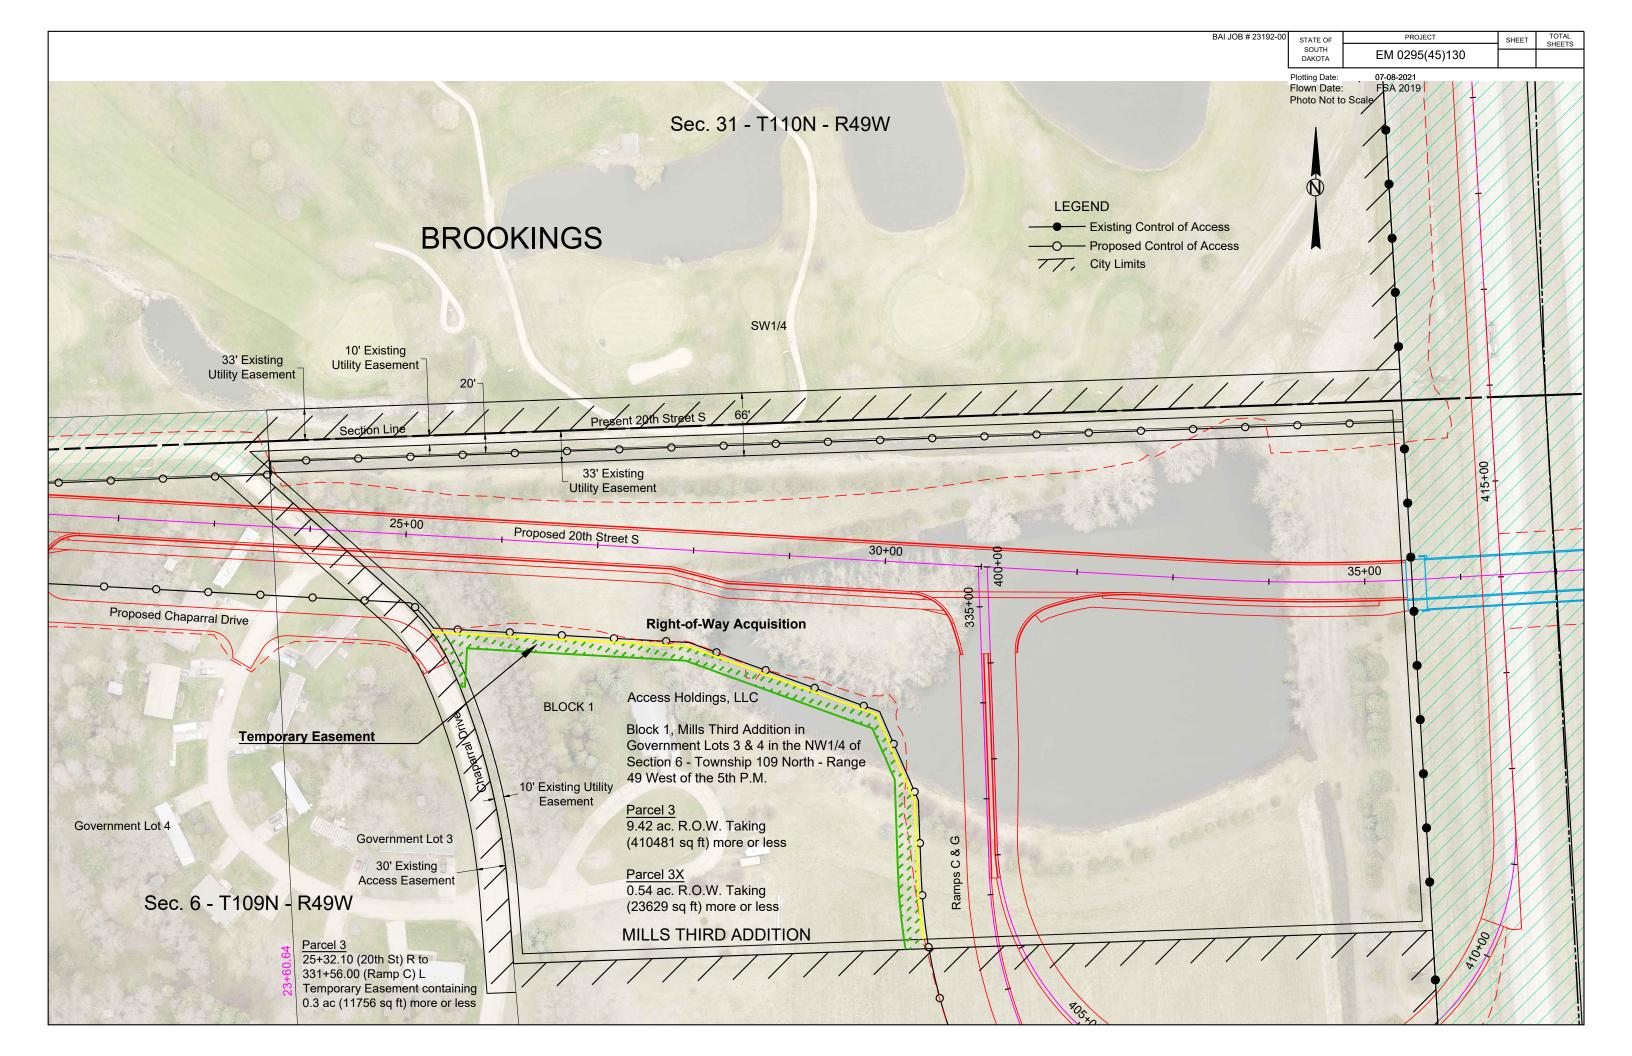

**Attachment B** 

PARCEL 3X

## PLAT OF LOT H1

in Block One (1), Mills Third Addition in Government Lots 3 and 4 of the Northwest Quarter (NW1/4) of Section Six (6), Township One Hundred Nine (109) North, Range Forty-nine (49) West of the 5th P.M.,

## BROOKINGS COUNTY, SOUTH DAKOTA

Showing a parcel of land to be acquired for highway purposes for construction Project EM 0295(45)130



Attachment B

PARCEL 3

020V

## PLAT OF LOT H2

in Block One (1), Mills Third Addition in Government Lots 3 and 4 of the Northwest Quarter (NW1/4) of Section Six (6), Township One Hundred Nine (109) North, Range Forty-nine (49) West of the 5th P.M.,

## BROOKINGS COUNTY, SOUTH DAKOTA

Showing a parcel of land to be acquired for highway



Register of Deeds

by

Deputy

023p