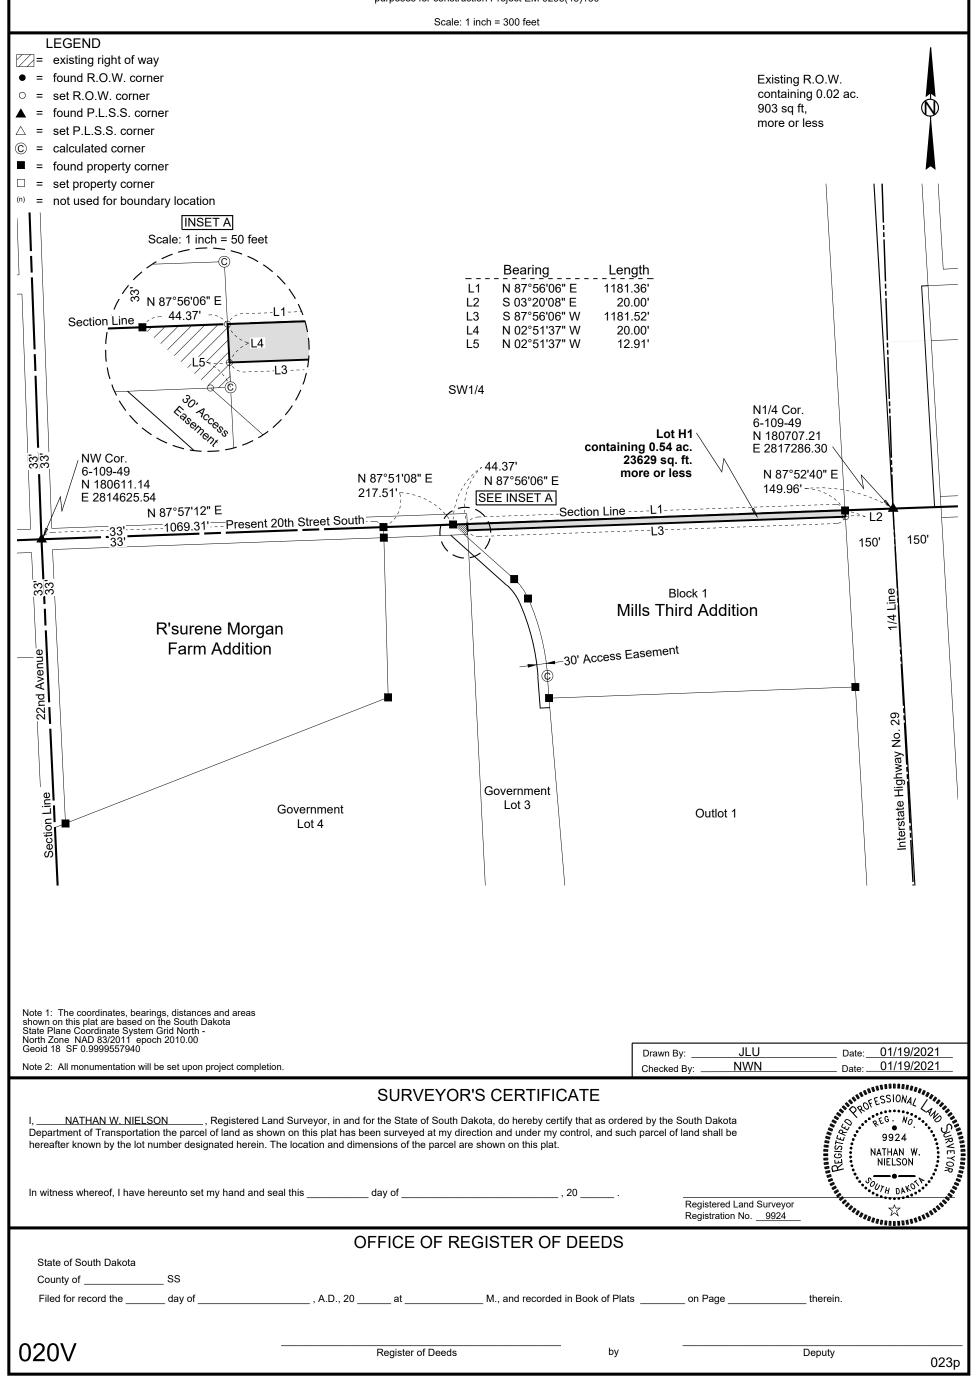

**Attachment B** 

PARCEL 3X

## PLAT OF LOT H1

in Block One (1), Mills Third Addition in Government Lots 3 and 4 of the Northwest Quarter (NW1/4) of Section Six (6), Township One Hundred Nine (109) North, Range Forty-nine (49) West of the 5th P.M.,

## BROOKINGS COUNTY, SOUTH DAKOTA

Showing a parcel of land to be acquired for highway purposes for construction Project EM 0295(45)130

Attachment B

PARCEL 3

020V