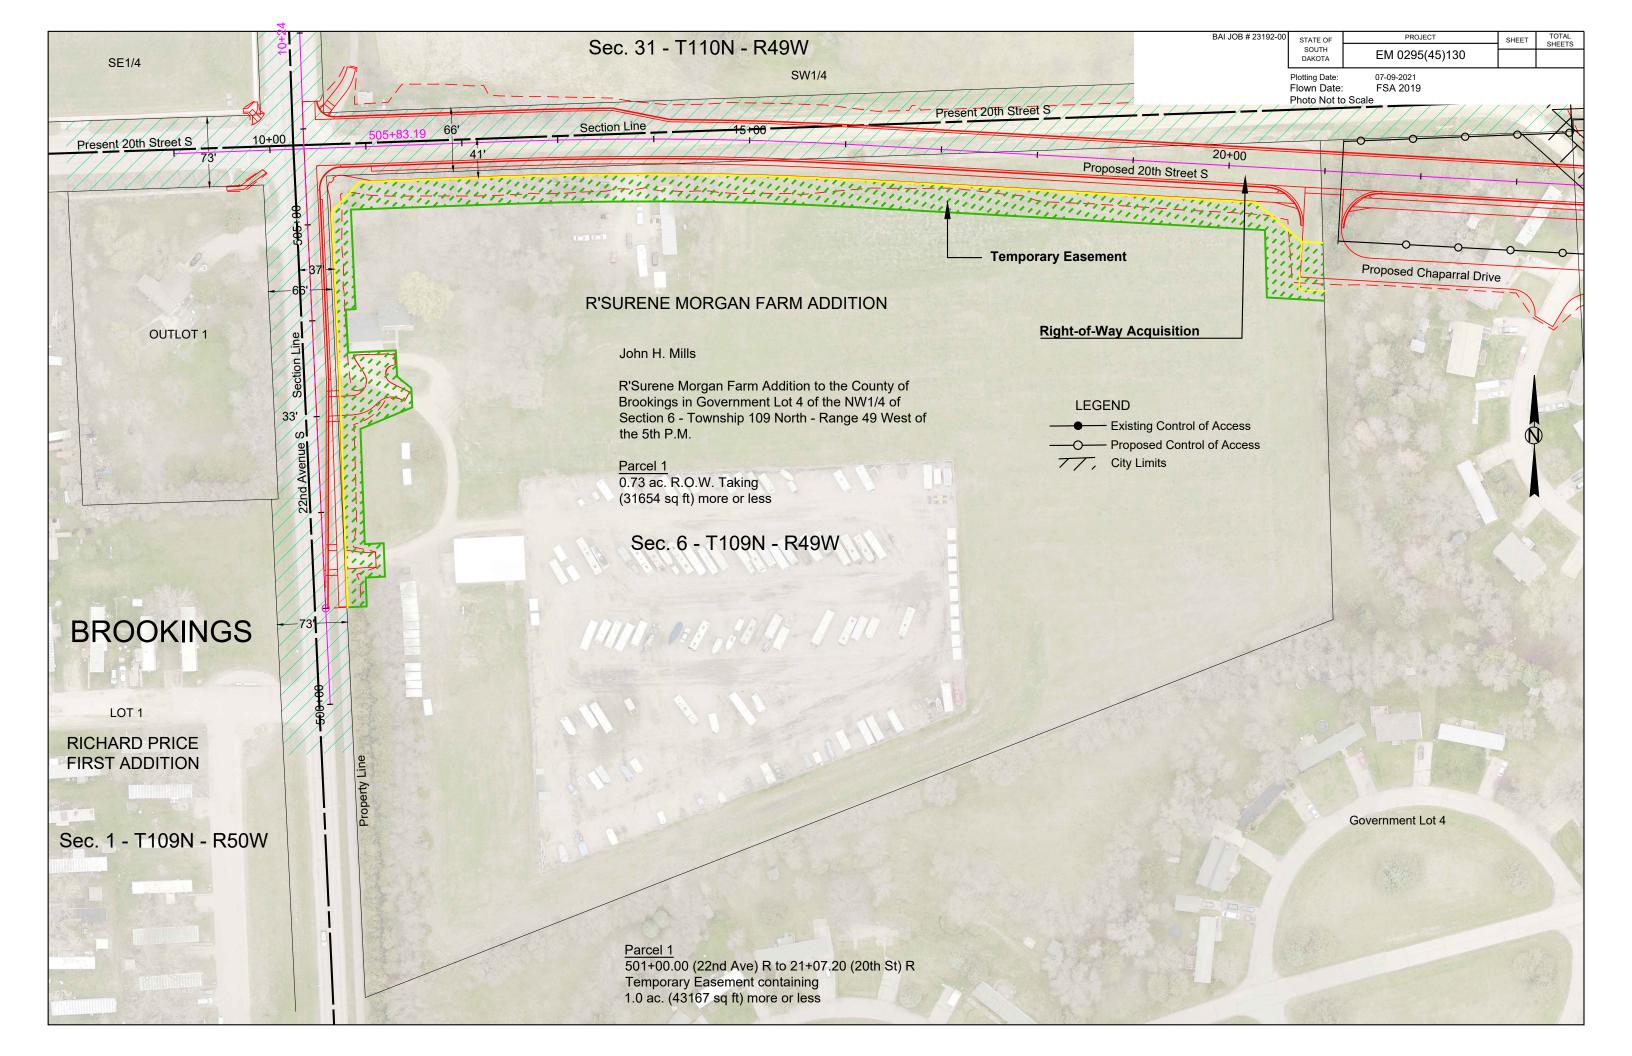

| Note 1: The coordinates, bearings, distances and a<br>shown on this plat are based on the South Dakota<br>State Plane Coordinate System Grid North -<br>North Zone NAD 83/2011 epoch 2010.00<br>Geoid 18 SF 0.9999557940<br>Note 2: All monumentation will be set upon project |                   |                                   | awn By: JLU<br>ecked By: NWN                             | Date: <u>01/19/2021</u><br> |
|--------------------------------------------------------------------------------------------------------------------------------------------------------------------------------------------------------------------------------------------------------------------------------|-------------------|-----------------------------------|----------------------------------------------------------|-----------------------------|
| Note 2. All monumentation will be set upon project                                                                                                                                                                                                                             |                   | Cn                                | ecked By: <u>NVVN</u>                                    | Date:                       |
| In witness whereof, I have hereunto set my hand and seal this day of, 20 , 20                                                                                                                                                                                                  |                   |                                   |                                                          |                             |
|                                                                                                                                                                                                                                                                                |                   |                                   | Registered Land Surveyor<br>Registration No. <u>9924</u> |                             |
|                                                                                                                                                                                                                                                                                | OFFICE OF F       | REGISTER OF DEEDS                 |                                                          | - * 4 8 8 8 M * .           |
| State of South Dakota                                                                                                                                                                                                                                                          |                   |                                   |                                                          |                             |
| County of SS                                                                                                                                                                                                                                                                   |                   |                                   |                                                          |                             |
| Filed for record the day of                                                                                                                                                                                                                                                    | , A.D., 20 at     | M., and recorded in Book of Plats | on Page                                                  | therein.                    |
| 020V                                                                                                                                                                                                                                                                           | Register of Deeds | s by                              |                                                          | Deputy 010p                 |