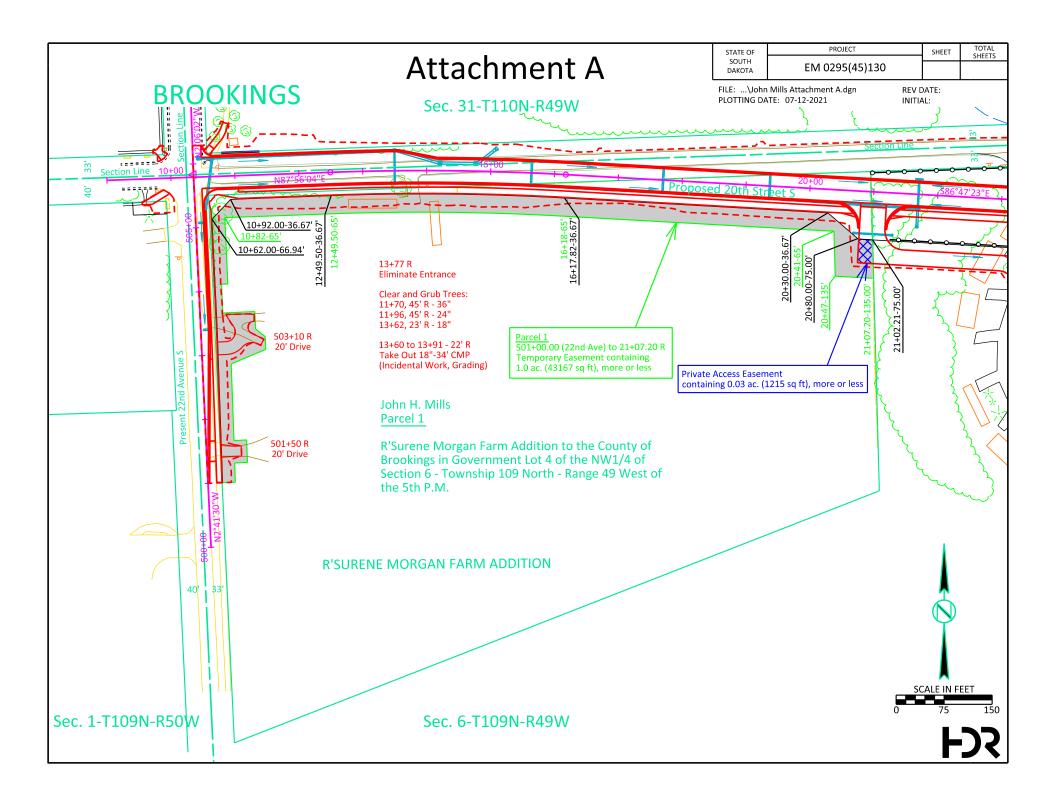

| Note 1: The coordinates, bearings, distances and a<br>shown on this plat are based on the South Dakota<br>State Plane Coordinate System Grid North -<br>North Zone NAD 83/2011 epoch 2010.00<br>Geoid 18 SF 0.9999557940<br>Note 2: All monumentation will be set upon project |                   |                                   | awn By: JLU<br>ecked By: NWN                             | Date: <u>01/19/2021</u><br> |
|--------------------------------------------------------------------------------------------------------------------------------------------------------------------------------------------------------------------------------------------------------------------------------|-------------------|-----------------------------------|----------------------------------------------------------|-----------------------------|
| Note 2. All monumentation will be set upon project                                                                                                                                                                                                                             |                   | Cn                                | ecked By: <u>NVVN</u>                                    | Date:                       |
| In witness whereof, I have hereunto set my hand and seal this day of, 20 , 20                                                                                                                                                                                                  |                   |                                   |                                                          |                             |
|                                                                                                                                                                                                                                                                                |                   |                                   | Registered Land Surveyor<br>Registration No. <u>9924</u> |                             |
|                                                                                                                                                                                                                                                                                | OFFICE OF F       | REGISTER OF DEEDS                 |                                                          | - * 4 8 8 8 M * .           |
| State of South Dakota                                                                                                                                                                                                                                                          |                   |                                   |                                                          |                             |
| County of SS                                                                                                                                                                                                                                                                   |                   |                                   |                                                          |                             |
| Filed for record the day of                                                                                                                                                                                                                                                    | , A.D., 20 at     | M., and recorded in Book of Plats | on Page                                                  | therein.                    |
| 020V                                                                                                                                                                                                                                                                           | Register of Deeds | s by                              |                                                          | Deputy 010p                 |