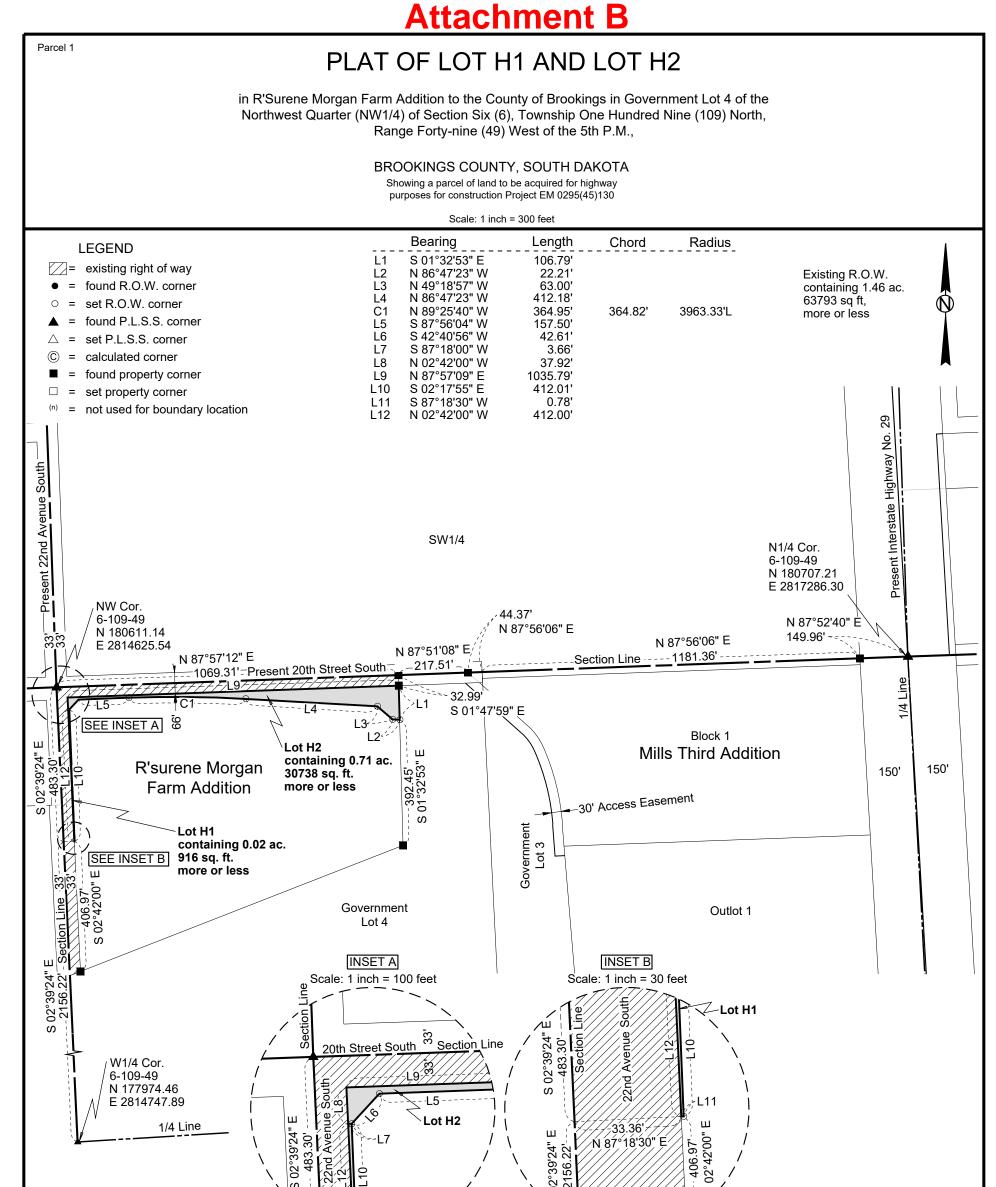

| Note 1: The coordinates, bearings, distances and a<br>shown on this plat are based on the South Dakota<br>State Plane Coordinate System Grid North -<br>North Zone NAD 83/2011 epoch 2010.00<br>Geoid 18 SF 0.9999557940<br>Note 2: All monumentation will be set upon project |                   |                                   | awn By: JLU<br>ecked By: NWN                             | Date: <u>01/19/2021</u><br> |
|--------------------------------------------------------------------------------------------------------------------------------------------------------------------------------------------------------------------------------------------------------------------------------|-------------------|-----------------------------------|----------------------------------------------------------|-----------------------------|
| Note 2. All monumentation will be set upon project                                                                                                                                                                                                                             |                   | Cn                                | ecked By: <u>NVVN</u>                                    | Date:                       |
| In witness whereof, I have hereunto set my hand and seal this day of, 20 , 20                                                                                                                                                                                                  |                   |                                   |                                                          |                             |
|                                                                                                                                                                                                                                                                                |                   |                                   | Registered Land Surveyor<br>Registration No. <u>9924</u> |                             |
|                                                                                                                                                                                                                                                                                | OFFICE OF F       | REGISTER OF DEEDS                 |                                                          | - * 4 8 8 8 M * .           |
| State of South Dakota                                                                                                                                                                                                                                                          |                   |                                   |                                                          |                             |
| County of SS                                                                                                                                                                                                                                                                   |                   |                                   |                                                          |                             |
| Filed for record the day of                                                                                                                                                                                                                                                    | , A.D., 20 at     | M., and recorded in Book of Plats | on Page                                                  | therein.                    |
| 020V                                                                                                                                                                                                                                                                           | Register of Deeds | s by                              |                                                          | Deputy 010p                 |