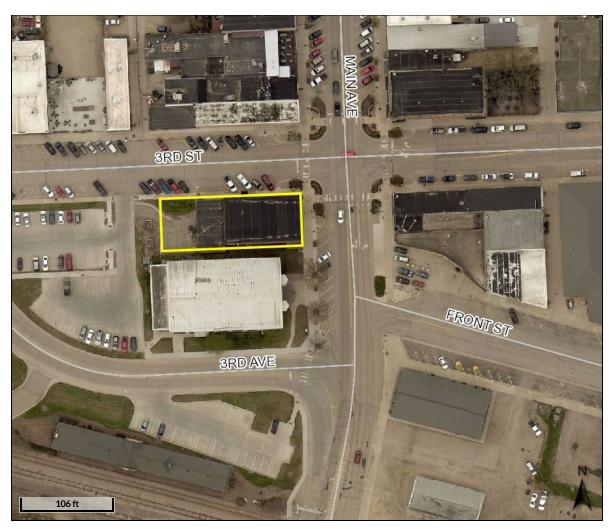

## Legend Brookings City Limits City Limits City Limits Township Boundar Sections

Roads

| Parcel ID                                                  | 40605000000005 | Alternate I | D n/a | Owner Address BROOKINGS LODGE #24, AF & AM |
|------------------------------------------------------------|----------------|-------------|-------|--------------------------------------------|
| Sec/Twp/Rng                                                |                | Class       | В     | SEND TO: SPITZENBERGER, TERRY              |
| Property Address 225 MAIN AVE                              |                | Acreage     | n/a   | 1012 4TH ST                                |
| BROOKINGS                                                  |                |             |       | BROOKINGS SD 57006                         |
| District                                                   | 4001           |             |       |                                            |
| Brief Tax Description TEMPLE BLOCKA   (Note: Not to be us) |                | ,           |       | TEMPLE BLOCK 0.1957 ACRE                   |