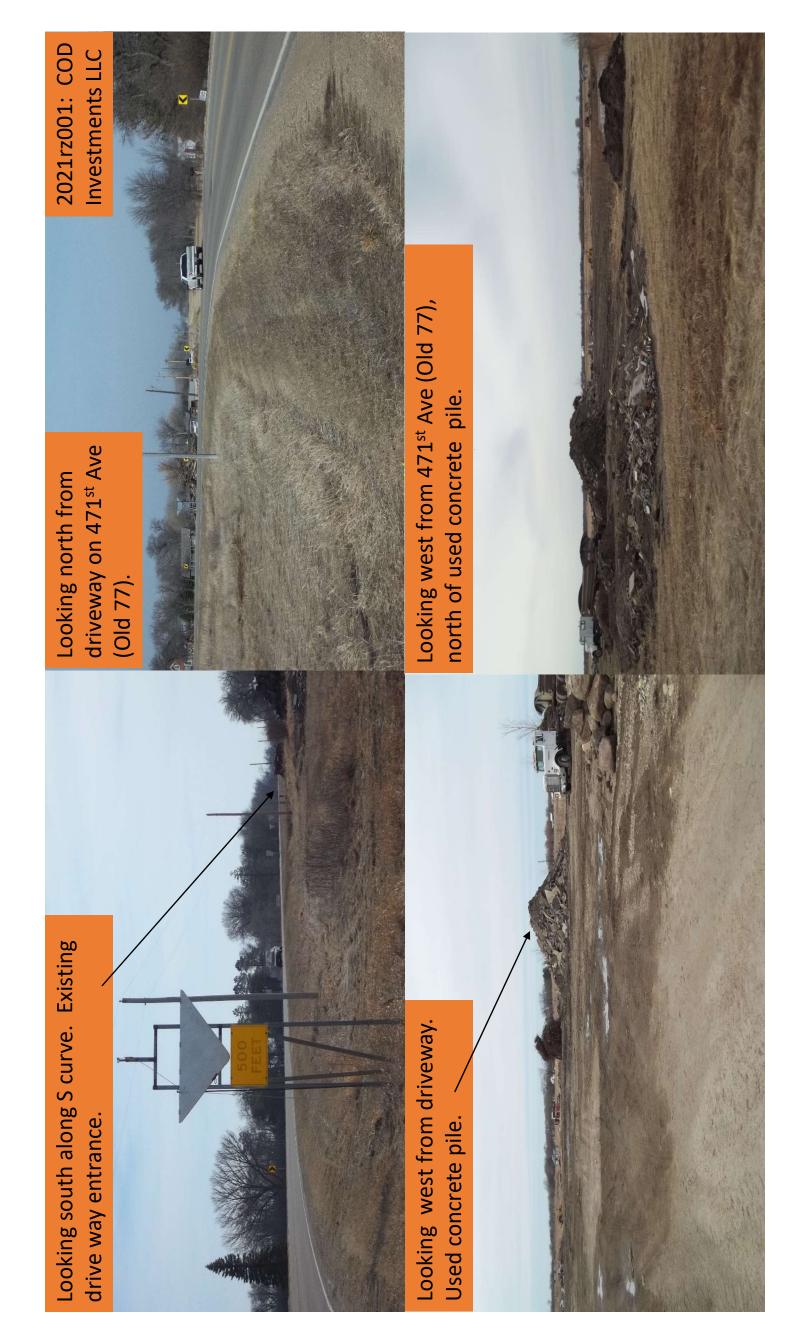

## Lookling west from east side of property along 471<sup>st</sup> Ave (Old 77).

Looking north west from east side of property along 471<sup>st</sup> Ave (Old 77).

Looking west from 471<sup>st</sup> Ave (Old 77).