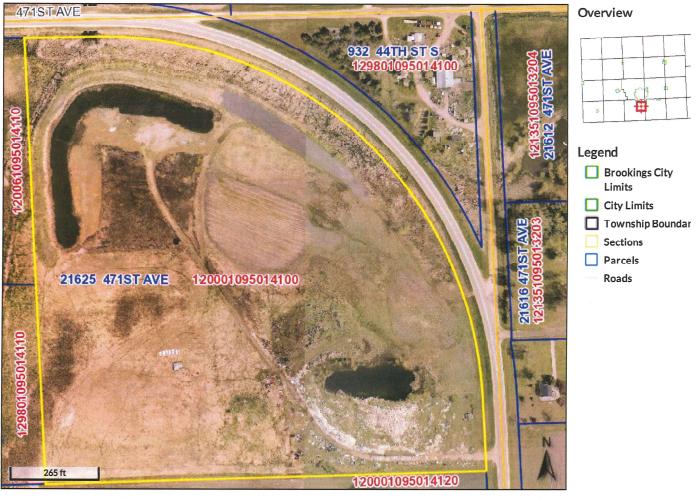

## 2021rz001 – April 6, 2021

Prepared by Richard Haugen

Applicant/Owner: COD Investments LLC by David Kneip, 326 W 6<sup>th</sup> St, Brookings, SD 57006

Legal Description: : "NE1/4 NE1/4, Except Lot H-1 and Except that part lying East and North of Lot H-1 in Section 14, T109N, R50W ~~ located at 21625 471<sup>st</sup> Ave, Brookings, SD 57006.

2021rz001: COD Investments LLC, by David Kneip has applied for rezoning of 33.48 acres of land from a Joint Jurisdiction R-1B (single family) and Agricultural Zoning to Joint Jurisdiction B-3 (heavy business) Zoning. The property is located on the south side of the Scurve on 471<sup>st</sup> Ave south of Brookings, in the Brookings County/Brookings City Joint Jurisdictional area at 21625 471<sup>st</sup> Ave. A historical review of the property found the 33.48 acre parcel was originally rezoned from Agricultural to R-1B (single family) on April 19, 1977. On June 6, 1995 the West 350 feet of the parcel was rezoned from R-1B (single family) to Agricultural. Then on February 3, 1998 the W820 feet, excluding the W350 feet of the parcel was rezoned from R-1B (single family) to Agricultural. Since that time the west portion of the property has been zoned "Agricultural" and the east portion of the property has been zoned R-1B (single family). The proposed rezoning of the property would change the whole parcel to a Joint Jurisdiction B-3 (heavy business) with the City of Brookings Community Development Office having the Zoning Control for the property. The applicant has spoken to the City of Brookings Community Development Office in regards to this rezoning request.

## Beacon<sup>™</sup> Brookings County, SD

| Parcel ID         | 120001095014100            | Alternate ID n/a |                 | Owner Address | COD INVESTMENTS LLC       |
|-------------------|----------------------------|------------------|-----------------|---------------|---------------------------|
| Sec/Twp/Rng       | 14-109-50                  | Class            | NACC            |               | 326 W 6TH ST              |
| Property Address  | 21625 471ST AVE            | Acreage          | n/a             |               | <b>BROOKINGS SD 57006</b> |
|                   | BROOKINGS                  |                  |                 |               |                           |
| District          | 1201                       |                  |                 |               |                           |
| Brief Tax Descrip | tion NE 1/4 NE 1/4 EXC H-1 | & PTE & NOF      | H-1 SEC 14-109- | 50 33.48 AC   |                           |
|                   | (Note: Not to be used or   | n legal docume   | ents)           |               |                           |
|                   |                            |                  |                 |               |                           |