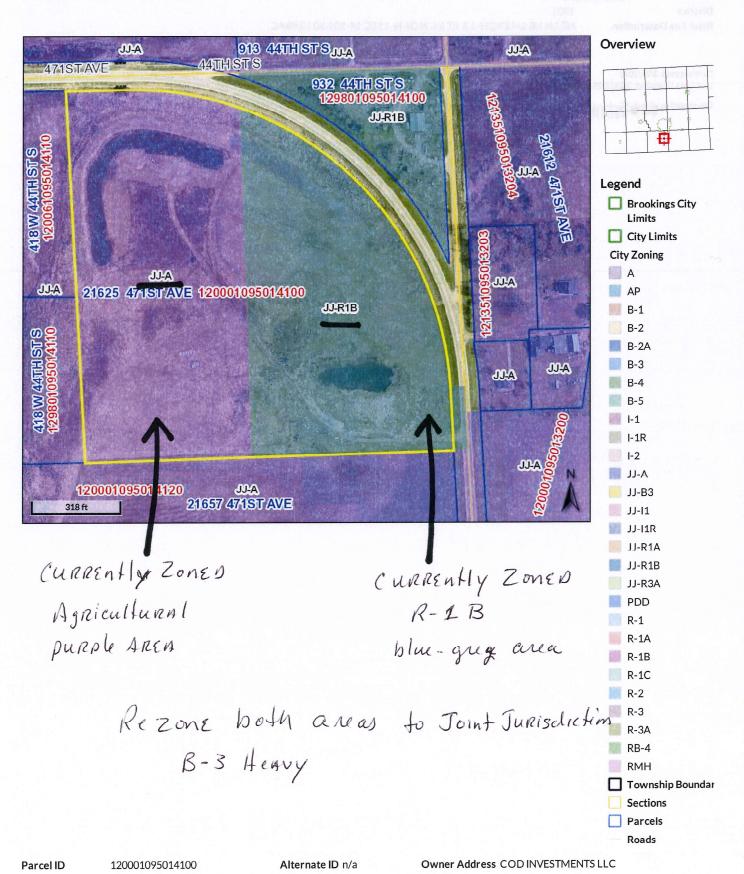

## 2021rz001 – April 6, 2021

Prepared by Richard Haugen

Applicant/Owner: COD Investments LLC by David Kneip, 326 W 6<sup>th</sup> St, Brookings, SD 57006

Legal Description: : "NE1/4 NE1/4, Except Lot H-1 and Except that part lying East and North of Lot H-1 in Section 14, T109N, R50W ~~ located at 21625 471<sup>st</sup> Ave, Brookings, SD 57006.

2021rz001: COD Investments LLC, by David Kneip has applied for rezoning of 33.48 acres of land from a Joint Jurisdiction R-1B (single family) and Agricultural Zoning to Joint Jurisdiction B-3 (heavy business) Zoning. The property is located on the south side of the Scurve on 471<sup>st</sup> Ave south of Brookings, in the Brookings County/Brookings City Joint Jurisdictional area at 21625 471<sup>st</sup> Ave. A historical review of the property found the 33.48 acre parcel was originally rezoned from Agricultural to R-1B (single family) on April 19, 1977. On June 6, 1995 the West 350 feet of the parcel was rezoned from R-1B (single family) to Agricultural. Then on February 3, 1998 the W820 feet, excluding the W350 feet of the parcel was rezoned from R-1B (single family) to Agricultural. Since that time the west portion of the property has been zoned "Agricultural" and the east portion of the property has been zoned R-1B (single family). The proposed rezoning of the property would change the whole parcel to a Joint Jurisdiction B-3 (heavy business) with the City of Brookings Community Development Office having the Zoning Control for the property. The applicant has spoken to the City of Brookings Community Development Office in regards to this rezoning request.

## Beacon<sup>™</sup> Brookings County, SD

| Parcel ID         | 120001095014100            | Alternate ID n/a |                 | Owner Address | COD INVESTMENTS LLC       |
|-------------------|----------------------------|------------------|-----------------|---------------|---------------------------|
| Sec/Twp/Rng       | 14-109-50                  | Class            | NACC            |               | 326 W 6TH ST              |
| Property Address  | 21625 471ST AVE            | Acreage          | n/a             |               | <b>BROOKINGS SD 57006</b> |
|                   | BROOKINGS                  |                  |                 |               |                           |
| District          | 1201                       |                  |                 |               |                           |
| Brief Tax Descrip | tion NE 1/4 NE 1/4 EXC H-1 | & PTE & NOF      | H-1 SEC 14-109- | 50 33.48 AC   |                           |
|                   | (Note: Not to be used or   | n legal docume   | ents)           |               |                           |
|                   |                            |                  |                 |               |                           |