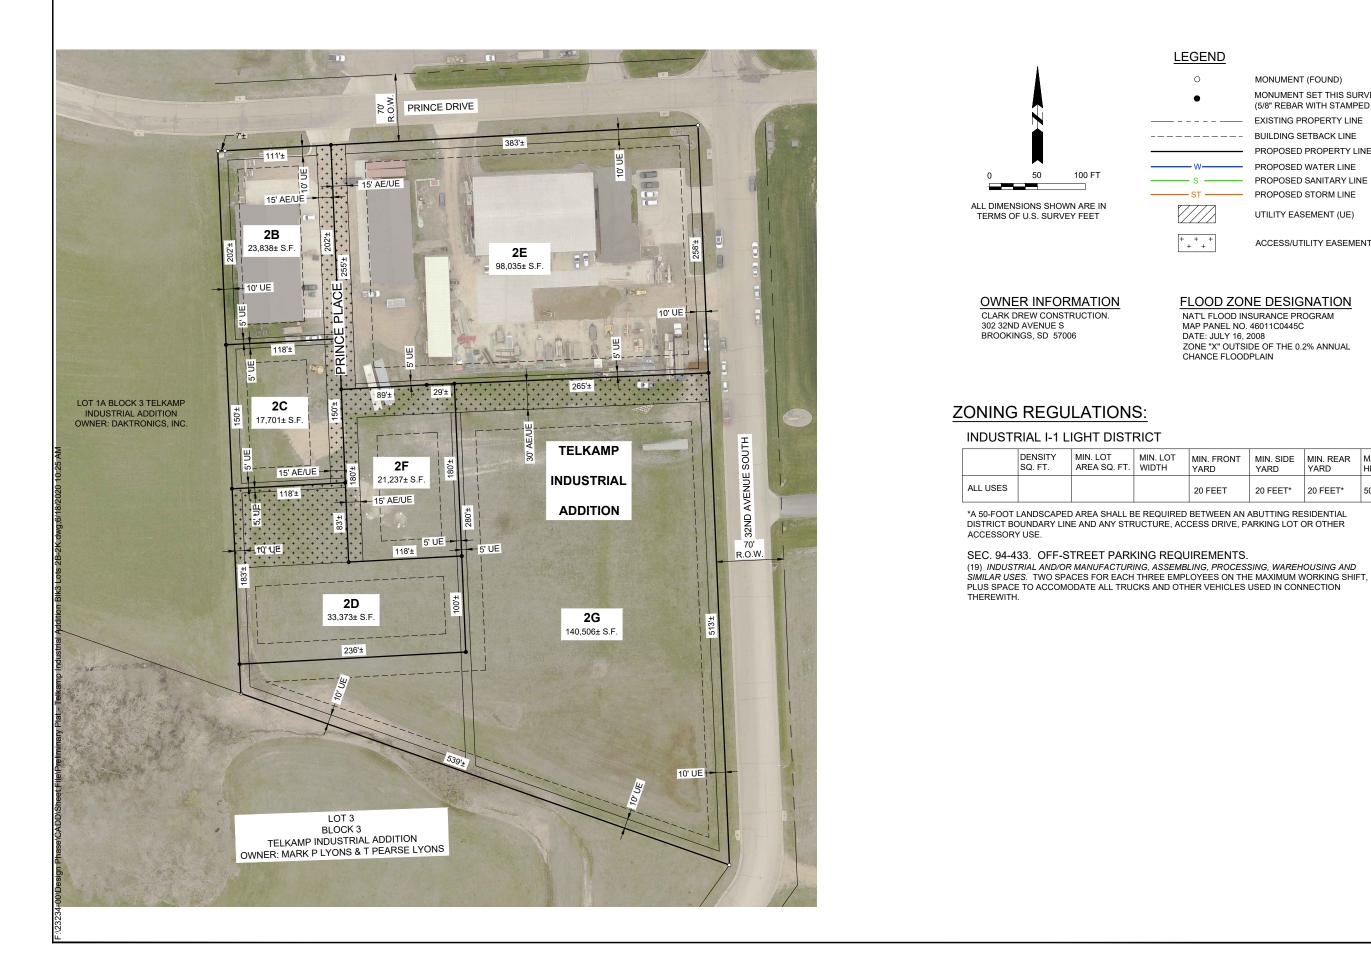

## PRELIMINARY PLAT LOTS 2B, 2C, 2D, 2E, 2F, AND 2G OF BLOCK 3 IN TELKAMP INDUSTRIAL ADDITION AN ADDITION TO THE CITY OF BROOKINGS, BROOKINGS COUNTY, SOUTH DAKOTA

## LEGEND

| 0     |
|-------|
| •     |
|       |
|       |
| - w   |
| s     |
| st —  |
| + + + |

MONUMENT (FOUND) MONUMENT SET THIS SURVEY (5/8" REBAR WITH STAMPED PLASTIC CAP) EXISTING PROPERTY LINE BUILDING SETBACK LINE PROPOSED PROPERTY LINE PROPOSED WATER LINE PROPOSED SANITARY LINE PROPOSED STORM LINE UTILITY EASEMENT (UE)

ACCESS/UTILITY EASEMENT (AE/UE)

## FLOOD ZONE DESIGNATION

NAT'L FLOOD INSURANCE PROGRAM MAP PANEL NO. 46011C0445C DATE: JULY 16, 2008 ZONE "X" OUTSIDE OF THE 0.2% ANNUAL CHANCE FLOODPLAIN

| MIN. FRONT | MIN. SIDE |          | Max.    |
|------------|-----------|----------|---------|
| YARD       | YARD      |          | Height  |
| 20 FEET    | 20 FEET*  | 20 FEET* | 50 FEET |