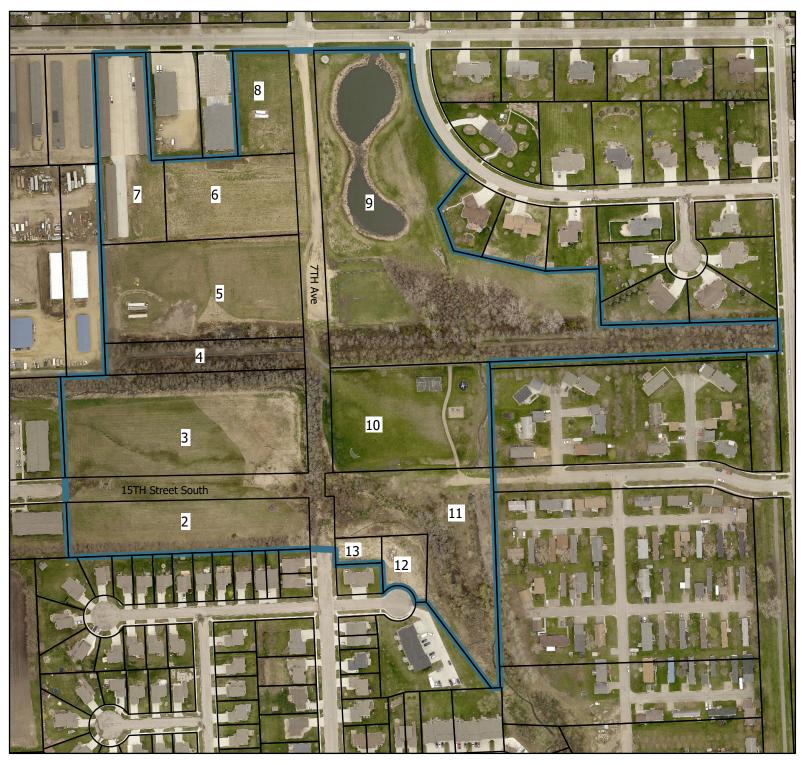

| #  | Legal Description                           |
|----|---------------------------------------------|
| 2  | Block 4, D & D Addition                     |
| 3  | Block 3, D & D Addition                     |
| 4  | Lot 10, Block 13, Pheasant Nest Addition    |
| 5  | Lot 1, Block 12, Pheasant Nest Addition     |
| 6  | Lot 2A, Block 12A, Pheasant Nest Addition   |
| 7  | Lot 3A, Block 12A, Pheasant Nest Addition   |
| 8  | Lot 5B, Block 13, Pheasant Nest Addition    |
| 9  | Lot 10, Block 11, Pheasant Nest Addition    |
| 10 | Lot 1, Block 2, McClemans Addition          |
| 11 | N 621' of SE 1/4 Exc W 1113', Exc OL A, Exc |
|    | McClemans Addition & Exc W 1176' of E 1301' |
|    | of S 340' of Sec 35-110-50                  |
| 12 | Lot 9, Block 11, McClemans Addition         |
| 13 | Lot 16A, Block 11, McClemans Addition       |

## Tax Increment District #10