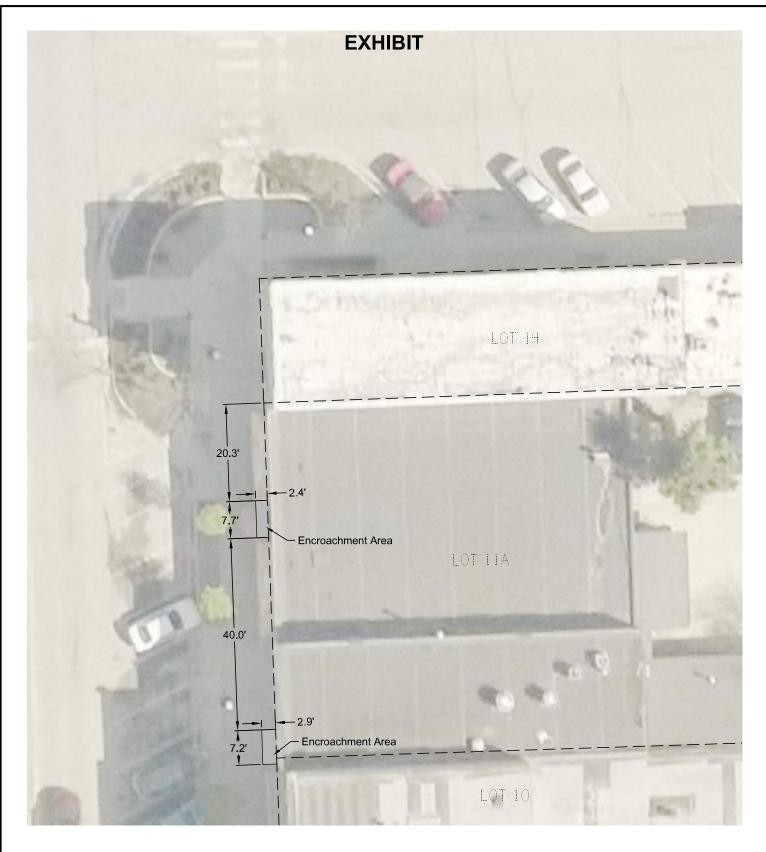

This store front was built different than the plans for a multitude of reasons. We found out when demoing the building that the store front was designed for glass that was 4 foot taller than planned. Using the height of glass made it hard to build in the alcove. The alcove also did not meet ADA requirements and this does. ADA is federal so it usually super cedes local codes. The public right of way is smaller than the normal 36" so the doors swing 2.4' into the public right of way. There are seven other doors downtown that currently swing into the tan part of the sidewalk which is in the public right of way. The doors cannot swing in because of the fire code. The way the doors are built now, meets both the fire code and ADA requirements. BHPC and SHPO had both approved the exterior design. So the only remaining thing is the doors, when open, encroach 2.4" into the 96" public right of way.

## FRANKLIN BUILDING

As indicated

A1.01

SITE NOTES:

Outswing doors 36"

They encroach? into public right of way

(two fact four inches)

Prepared By: