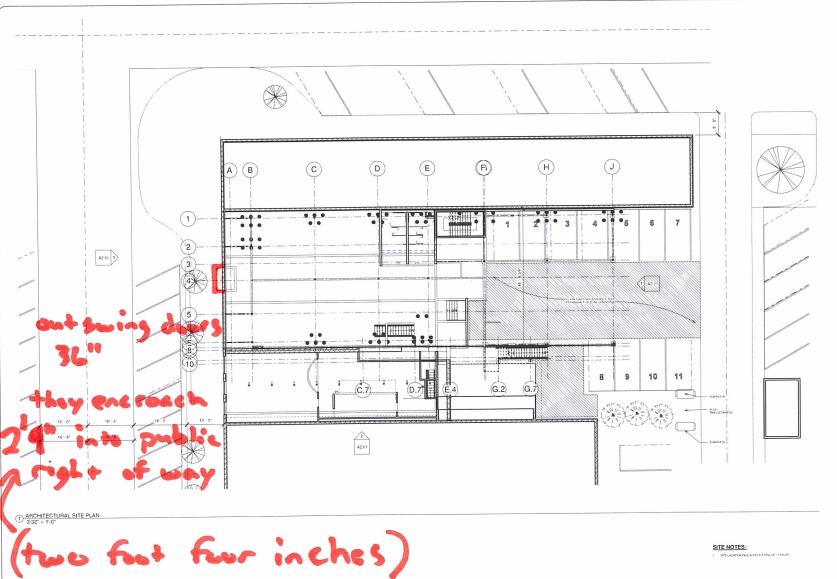

This store front was built different than the plans for a multitude of reasons. We found out when demoing the building that the store front was designed for glass that was 4 foot taller than planned. Using the height of glass made it hard to build in the alcove. The alcove also did not meet ADA requirements and this does. ADA is federal so it usually super cedes local codes. The public right of way is smaller than the normal 36" so the doors swing 2.4' into the public right of way. There are seven other doors downtown that currently swing into the tan part of the sidewalk which is in the public right of way. The doors cannot swing in because of the fire code. The way the doors are built now, meets both the fire code and ADA requirements. BHPC and SHPO had both approved the exterior design. So the only remaining thing is the doors, when open, encroach 2.4" into the 96" public right of way.

## FRANKLIN BUILDING

As indicated

A1.01

SITE NOTES:

Outswing doors 36"

They encroach? into public right of way

(two fact four inches)

Prepared By: