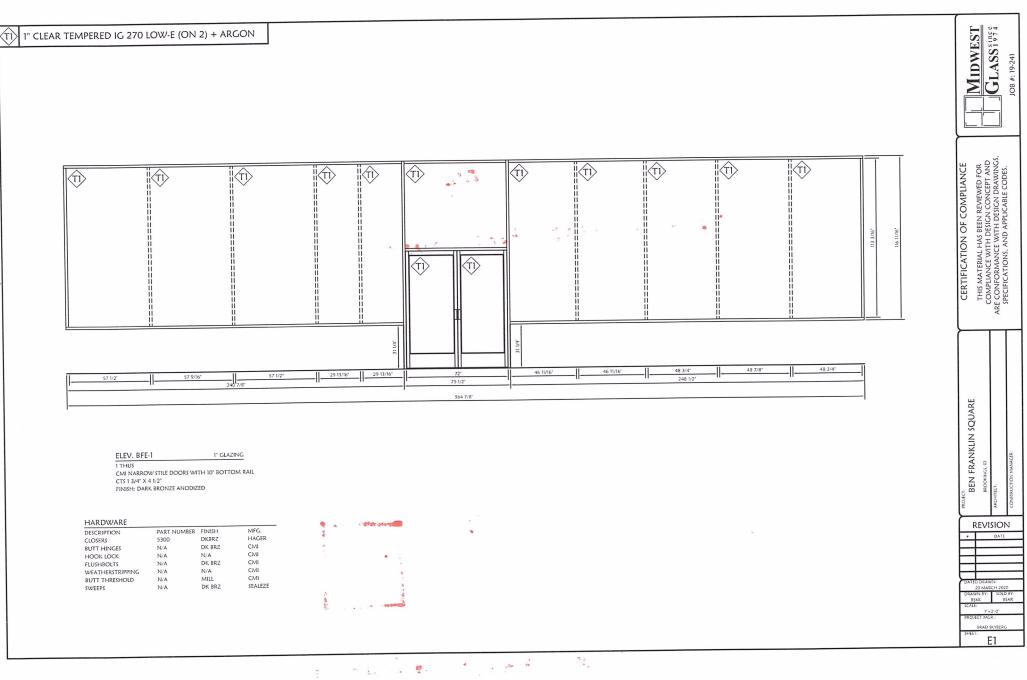

This store front was built different than the plans for a multitude of reasons. We found out when demoing the building that the store front was designed for glass that was 4 foot taller than planned. Using the height of glass made it hard to build in the alcove. The alcove also did not meet ADA requirements and this does. ADA is federal so it usually super cedes local codes. The public right of way is smaller than the normal 36" so the doors swing 2.4' into the public right of way. There are seven other doors downtown that currently swing into the tan part of the sidewalk which is in the public right of way. The doors cannot swing in because of the fire code. The way the doors are built now, meets both the fire code and ADA requirements. BHPC and SHPO had both approved the exterior design. So the only remaining thing is the doors, when open, encroach 2.4" into the 96" public right of way.