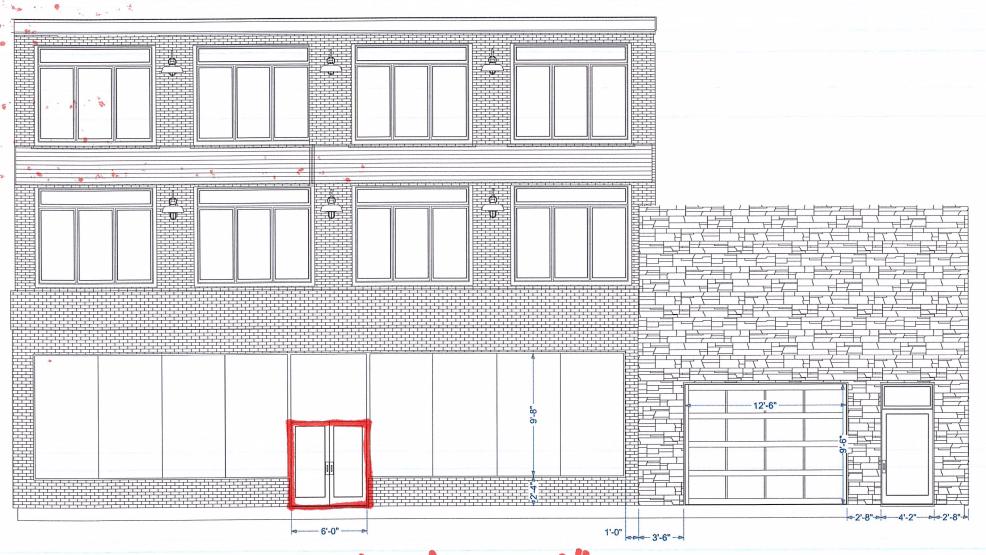

This store front was built different than the plans for a multitude of reasons. We found out when demoing the building that the store front was designed for glass that was 4 foot taller than planned. Using the height of glass made it hard to build in the alcove. The alcove also did not meet ADA requirements and this does. ADA is federal so it usually super cedes local codes. The public right of way is smaller than the normal 36" so the doors swing 2.4' into the public right of way. There are seven other doors downtown that currently swing into the tan part of the sidewalk which is in the public right of way. The doors cannot swing in because of the fire code. The way the doors are built now, meets both the fire code and ADA requirements. BHPC and SHPO had both approved the exterior design. So the only remaining thing is the doors, when open, encroach 2.4" into the 96" public right of way.