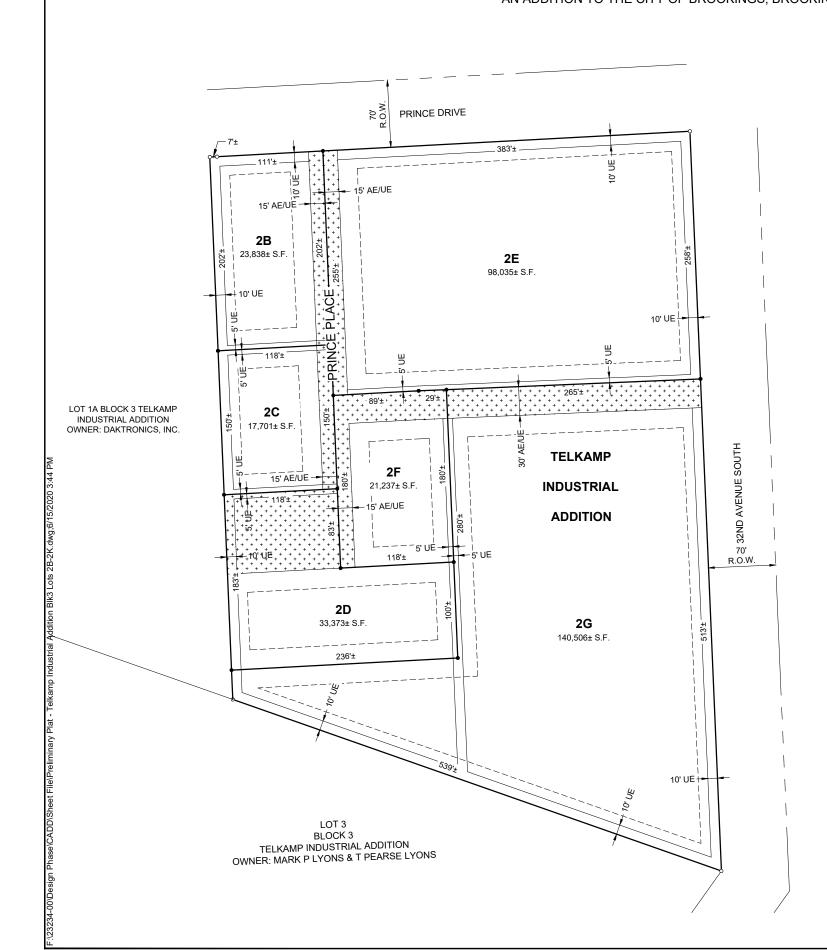

# PRELIMINARY PLAT

# LOTS 2B, 2C, 2D, 2E, 2F, AND 2G OF BLOCK 3 IN TELKAMP INDUSTRIAL ADDITION AN ADDITION TO THE CITY OF BROOKINGS, BROOKINGS COUNTY, SOUTH DAKOTA

#### OWNER INFORMATION

CLARK DREW CONSTRUCTION. 302 32ND AVENUE S BROOKINGS, SD 57006

TELKAMP INDUSTRIAL ADDITION PRELIMINARY PLAT

| JOB No.: | 23:  | 234-00 |    |
|----------|------|--------|----|
| DATE:    | JUL  | Y 2020 |    |
| DESIGNE  | BY:  | JDB    |    |
| CHECKED  | BY:  | PJC    |    |
| DRAWN B  | Y:   | JLU    |    |
| · .      | 1/2" |        | 1" |
|          |      |        |    |