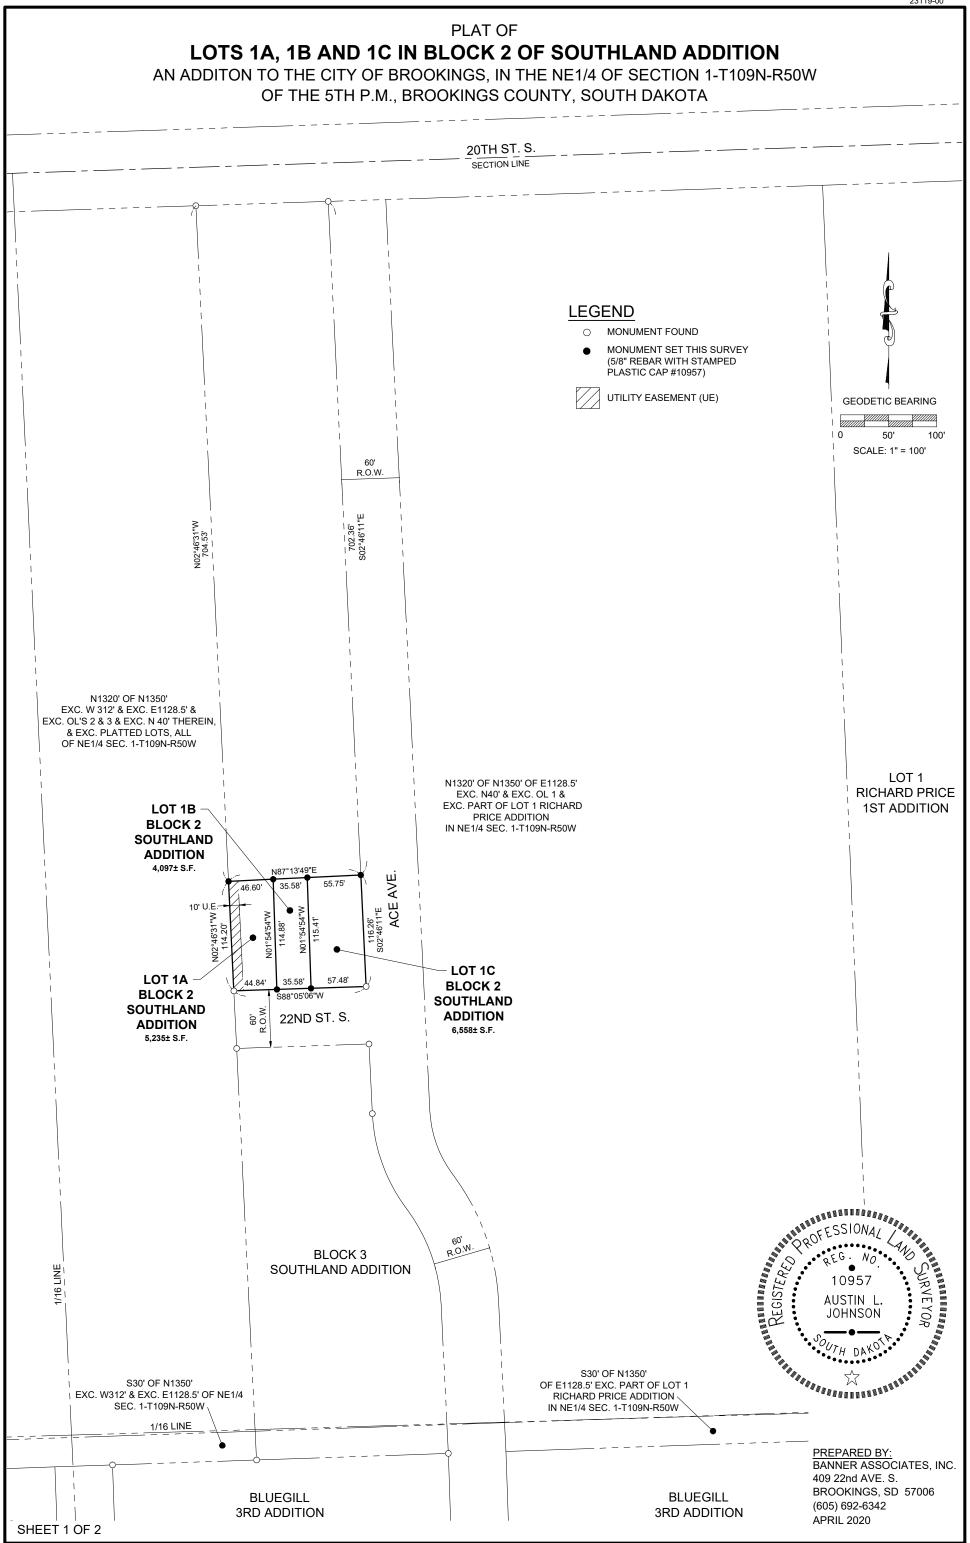

## SURVEYOR'S CERTIFICATE

I, Austin L. Johnson, a Professional Land Surveyor in the State of South Dakota, do hereby certify that I did, on or before April 20, 2020, at the request of the owner(s) listed hereon, survey a portion of that parcel of land described as THE N1320' OF THE N1350' OF THE E1128.5' EXC. THE N40' THEREOF & EXC. OL 1 & EXC. PART OF LOT 1 RICHARD PRICE ADDITION; AND IN THE S30' OF THE N1350' OF THE E1128.5' EXC. PART OF LOT 1 RICHARD PRICE ADDITION; ALL IN THE NE1/4 OF SECTION 1-T109N-R50W OF THE 5TH P.M., BROOKINGS COUNTY, SOUTH DAKOTA, and platted the same as shown on the above plat.

A portion of the same shall hereafter be known and described as LOTS 1A, 1B AND 1C IN BLOCK 2 OF SOUTHLAND ADDITION AN ADDITION TO THE CITY OF BROOKINGS, IN THE NE1/4 OF SECTION 1-T109N-R50W OF THE 5TH P.M., BROOKINGS COUNTY, SOUTH DAKOTA.