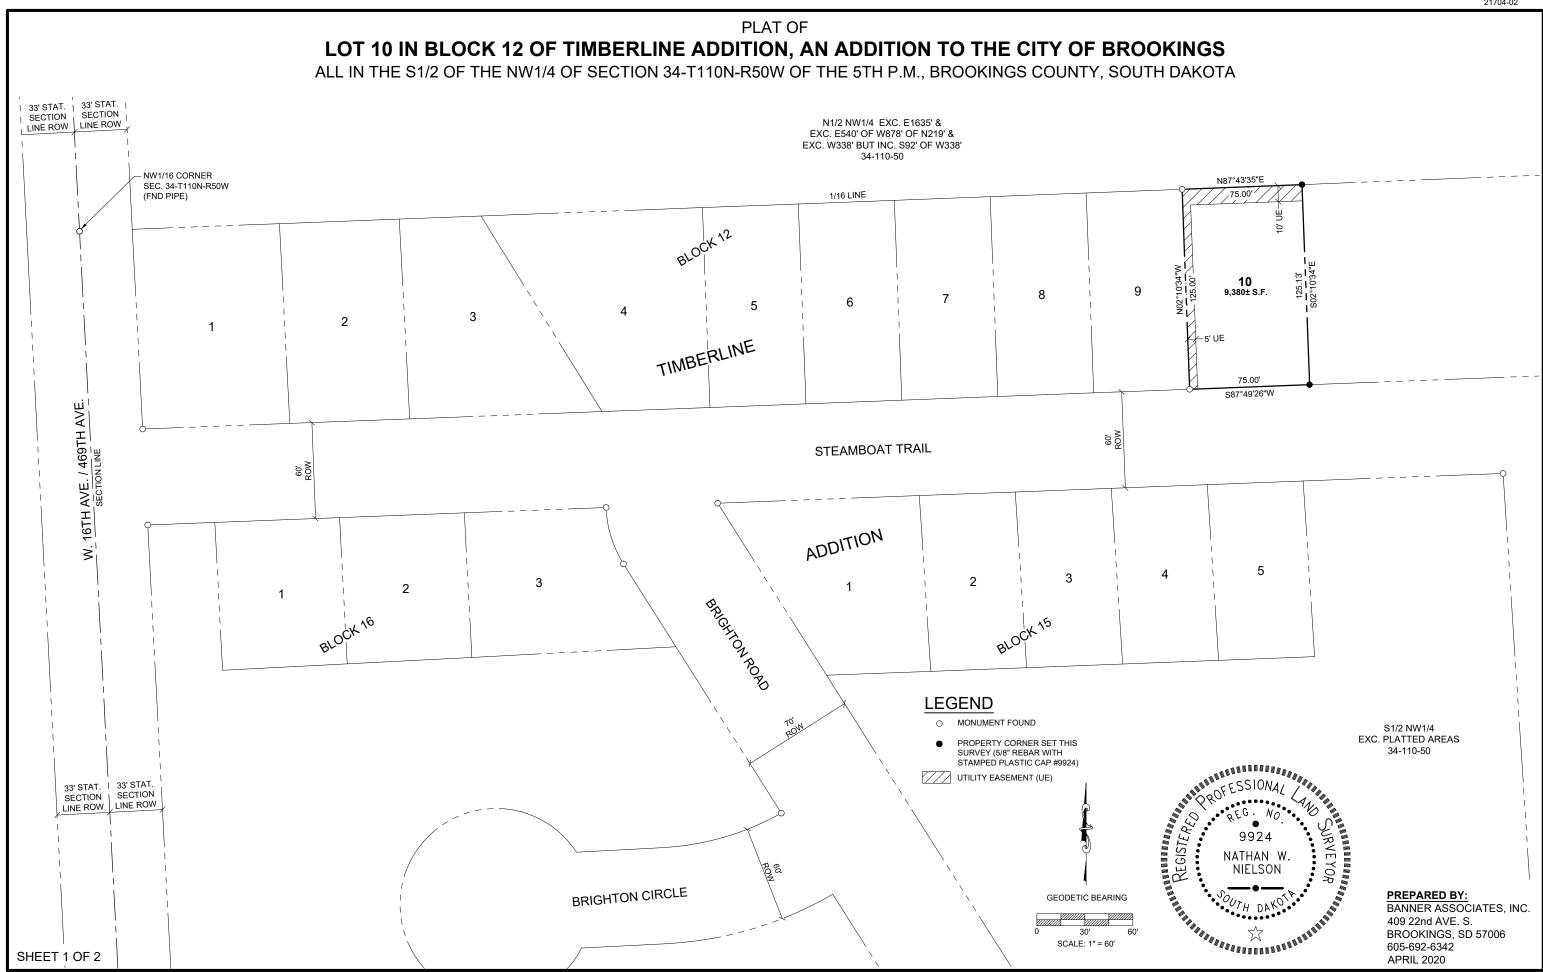

#### SURVEYOR'S CERTIFICATE

I, Nathan W. Nielson, a Professional Land Surveyor in the State of South Dakota, do hereby certify that I did, on or before April 13, 2020, at the request of the owner(s) listed hereon, survey a portion of that parcel of land described as the S1/2 OF THE NW1/4 OF SECTION 34-T110N-R50W, IN BROOKINGS COUNTY, SOUTH DAKOTA, and platted the same as shown on the above plat.

The same shall hereafter be known and described as LOT 10 IN BLOCK 12 OF TIMBERLINE ADDITION, AN ADDITION TO THE CITY OF BROOKINGS ALL IN THE S1/2 OF THE NW1/4 OF SECTION 34-T110N-R50W OF THE 5TH P.M., BROOKINGS COUNTY, SOUTH DAKOTA.

I have surveyed the tract of land shown, and to the best of my knowledge and belief, said plat is an accurate representation of said survey.

IN WITNESS WHEREOF, I have hereunto set my hand and seal this \_\_\_\_\_\_ day of \_\_\_\_\_\_, 20 \_\_\_\_\_