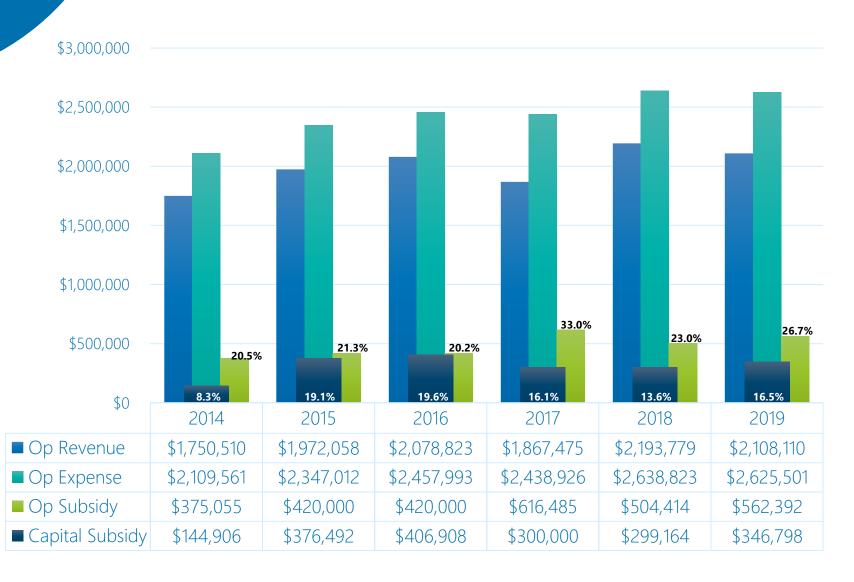

| \$ 3,948,592                    | \$3,742,733                     | \$335,348                          |
| Operating Expenses                | \$2,612,762        | \$5,006,520                     | \$4,173,989                     | \$1,127,338                        |
| Operating Profit/(Loss)           | <u>(\$556,307)</u> | <u>(\$1,057,927)</u>            | <u>(\$431,256)</u>              | (\$791,990)                        |
| Capital Allocation                | (\$315,320)        | (\$427,010)                     | (\$900,000)                     | (\$357,546)                        |
| Total Avg Operating/Capital Spend | (\$871,627)        | (\$1,484,937)                   | (\$1,331,256)                   | (\$1,149,536)                      |



### FINANCIAL PERFORMANCE





#### SWOT ANALYSIS



| Sueriguis        |  |
|------------------|--|
| Customer Service |  |

Ctronatho

**Experienced & Passionate Staff** 

Community Impact Quality of Life

**Global Reputation** 

Diversity of Events
Food & Beverage
Revenue Generator
Versatile Facility
Location

#### Weaknesses

Aging Facility & Equipment
Limited Facility Design
Limited Funding
Limited Equipment Inventory
No Attached Hotel
No Prime Tenant

#### Opportunities

Facility Expansion
Expanded Food & Beverage Revenue
New Facility Partnerships
New Events
Public Relations Campaign
Sustainability Programs

#### Threats

Market Competition
Local Competition
Limited Discretionary Income
Mother Nature
Volatile Nature of Event Industry
Limited Grant Funding
Changing Event Trends





# Facility Enhancements & Effi