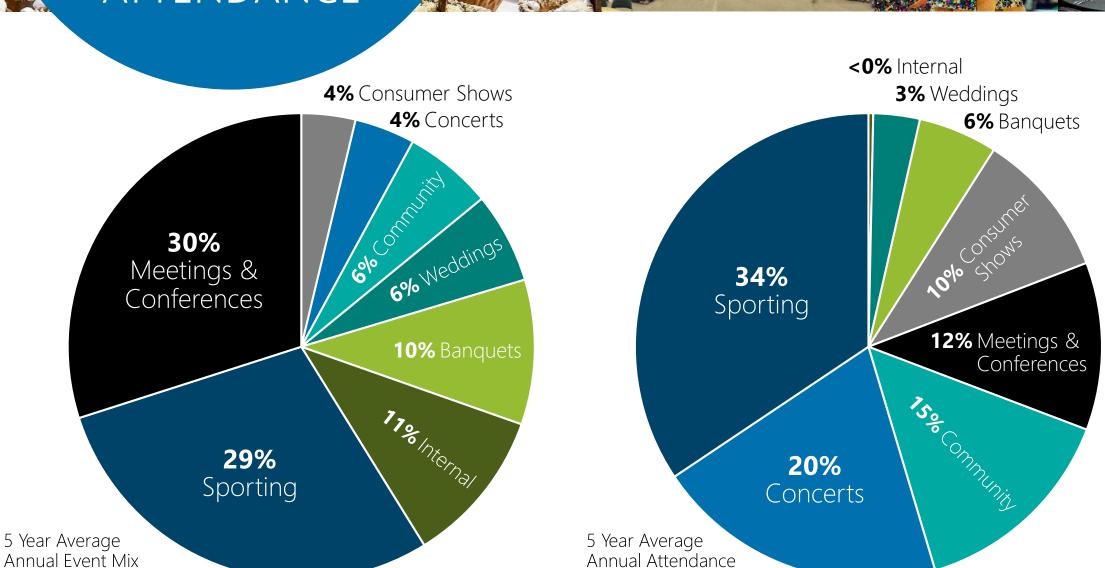

Since Opening in 2001

1,975,133

Total Attendance

4,178
Total Events





"It is the mission of the Swiftel Center to enhance the quality of life for the citizens of the region by providing a gathering place for cultural, recreational and educational events, thereby **positively impacting** the economy of Brookings."

—OUR MISSION

# EVENT MIX & ATTENDANCE





## EVENT RELATIVE PROFITABILITY













Average Taxes Paid from Earned Revenue

\$283,328 Yearly Tax Paid in 2019

Property Taxes from Six Businesses Near Swiftel Center (Beacon)

\$20MILLION Per Year

Economic Impact (2013 AECOM Study)







|                                   | SWIFTEL<br>CENTER  | ARENA A<br>MN      | ARENA B<br>WA      | ARENA C<br>KS  | ARENA D<br>IL      |
|-----------------------------------|--------------------|--------------------|--------------------|----------------|--------------------|
| Seating Capacity                  | 6,000              | 4,700              | 7,200              | 5,500          | 8,000              |
| Year Opened/Renovated             | 2001               | 2010               | 1988               | 2011           | 2006