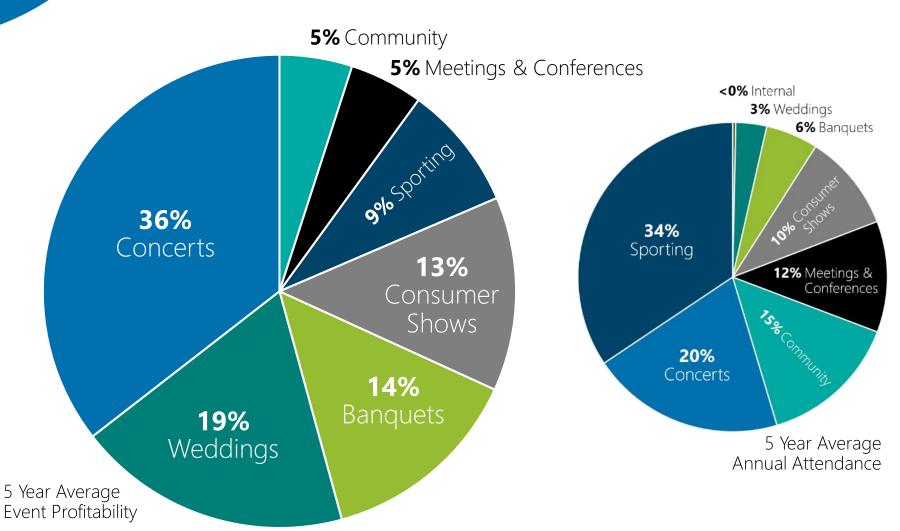

## EVENT RELATIVE PROFITABILITY

Average Taxes Paid from Earned Revenue

\$283,328 Yearly Tax Paid in 2019

Property Taxes from Six Businesses Near Swiftel Center (Beacon)

\$20MILLION Per Year

Economic Impact (2013 AECOM Study)