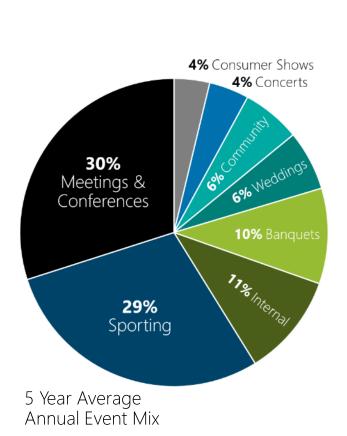

Since Opening in 2001

1,975,133

Total Attendance

4,178
Total Events





"It is the mission of the Swiftel Center to enhance the quality of life for the citizens of the region by providing a gathering place for cultural, recreational and educational events, thereby **positively impacting** the economy of Brookings."

—OUR MISSION

# EVENT MIX & ATTENDANCE





## EVENT RELATIVE PROFITABILITY













Average Taxes Paid from Earned Revenue

\$283,328 Yearly Tax Paid in 2019

Property Taxes from Six Businesses Near Swiftel Center (Beacon)

\$20MILLION Per Year

Economic Impact (2013 AECOM Study)







|                                   | SWIFTEL<br>CENTER  | ARENA A<br>MN      | ARENA B<br>WA      | ARENA C<br>KS  | ARENA D<br>IL      |
|-----------------------------------|--------------------|--------------------|--------------------|----------------|--------------------|
| Seating Capacity                  | 6,000              | 4,700              | 7,200              | 5,500          | 8,000              |
| Year Opened/Renovated             | 2001               | 2010               | 1988               | 2011           | 2006               |
| Construction Cost