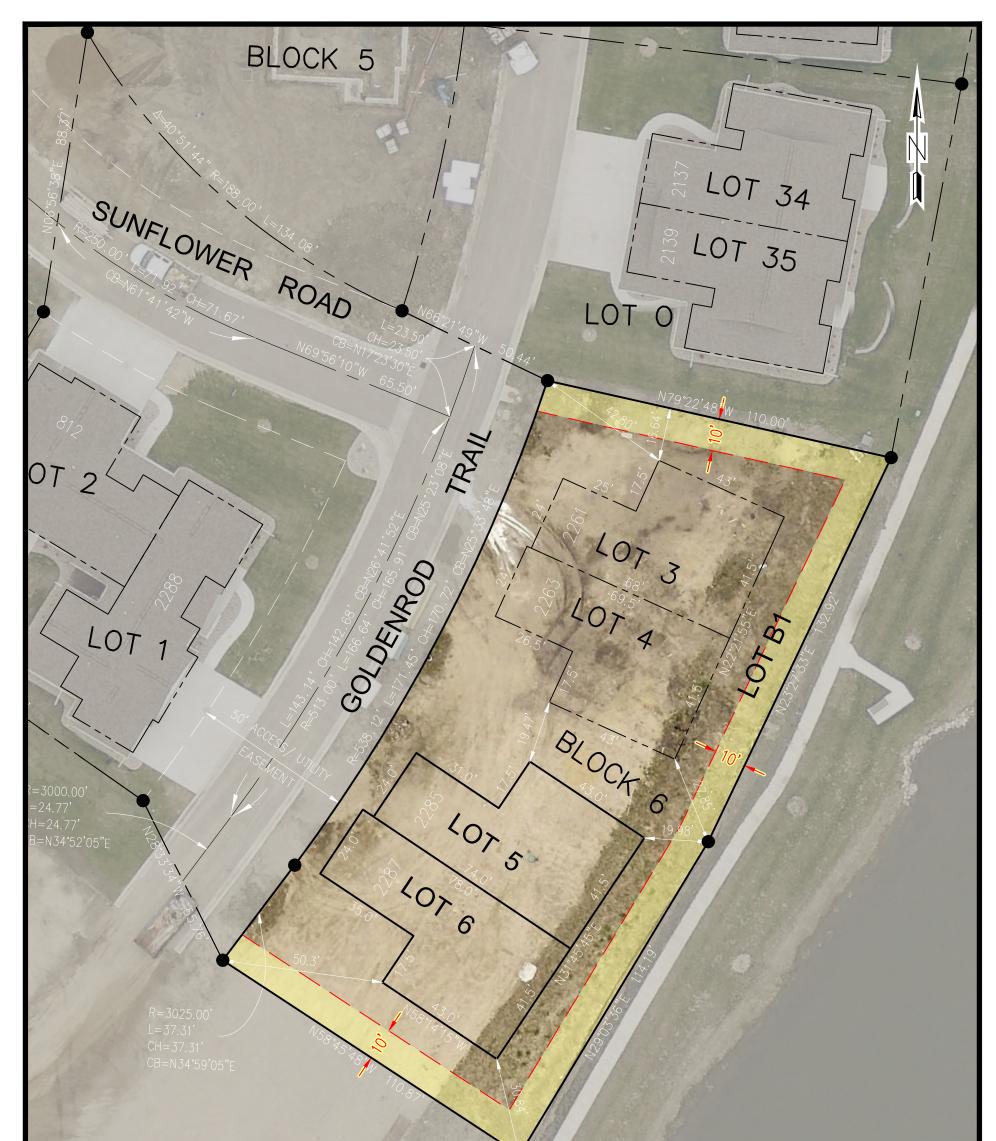

| Designer = Foresight (a<br>1) Consult City of Broo<br>Drainage Easement red<br>2) All "Drainage" easer<br>office must be denoted<br>3) All "Access" easeme<br>"Access/Utility" easem | kings City Engineer'<br>quirements.<br>nents required by t<br>d as "Drainage/Util<br>nts shall be denote | he City Engineer's<br>ity" easements. | PRAIRE HILLS ADDITION "COMMON AREA" EASEMENT DESCRIPTION:<br>All the "Common Area" shall be a perpetual easement including<br>the right to ingress and egress, to construct and maintain all<br>Brookings Utilities (Electric, Telephone, Water, Wastewater) on,<br>under, and through the common area property more distinctively<br>described as Lot B1, Block 6, of Prairie Hills Addition. |                     | NE 1/4 SEC. 02<br>T110N R50W |
|--------------------------------------------------------------------------------------------------------------------------------------------------------------------------------------|----------------------------------------------------------------------------------------------------------|---------------------------------------|------------------------------------------------------------------------------------------------------------------------------------------------------------------------------------------------------------------------------------------------------------------------------------------------------------------------------------------------------------------------------------------------|---------------------|------------------------------|
|                                                                                                                                                                                      | DRAWN BY:                                                                                                | JBP                                   | UTILITY EASEMENTS FOR THE PROPOSED PLATTING OF                                                                                                                                                                                                                                                                                                                                                 | DATE: 12/10/2019    | SHEET: 1 OF 1                |
|                                                                                                                                                                                      | SUPERVISOR APP'D: DRM                                                                                    |                                       | LOTS B1, 5, & 6; BLK. 6; PRAIRIE HILLS ADDITION                                                                                                                                                                                                                                                                                                                                                | REVISED: 12/19/2019 | SCALE: 1" = 30'              |
|                                                                                                                                                                                      | SUPERVISOR APP'D: RLS                                                                                    |                                       | PlatEasements—PrairieHillsBlk06LtsB1,05,&06                                                                                                                                                                                                                                                                                                                                                    |                     |                              |