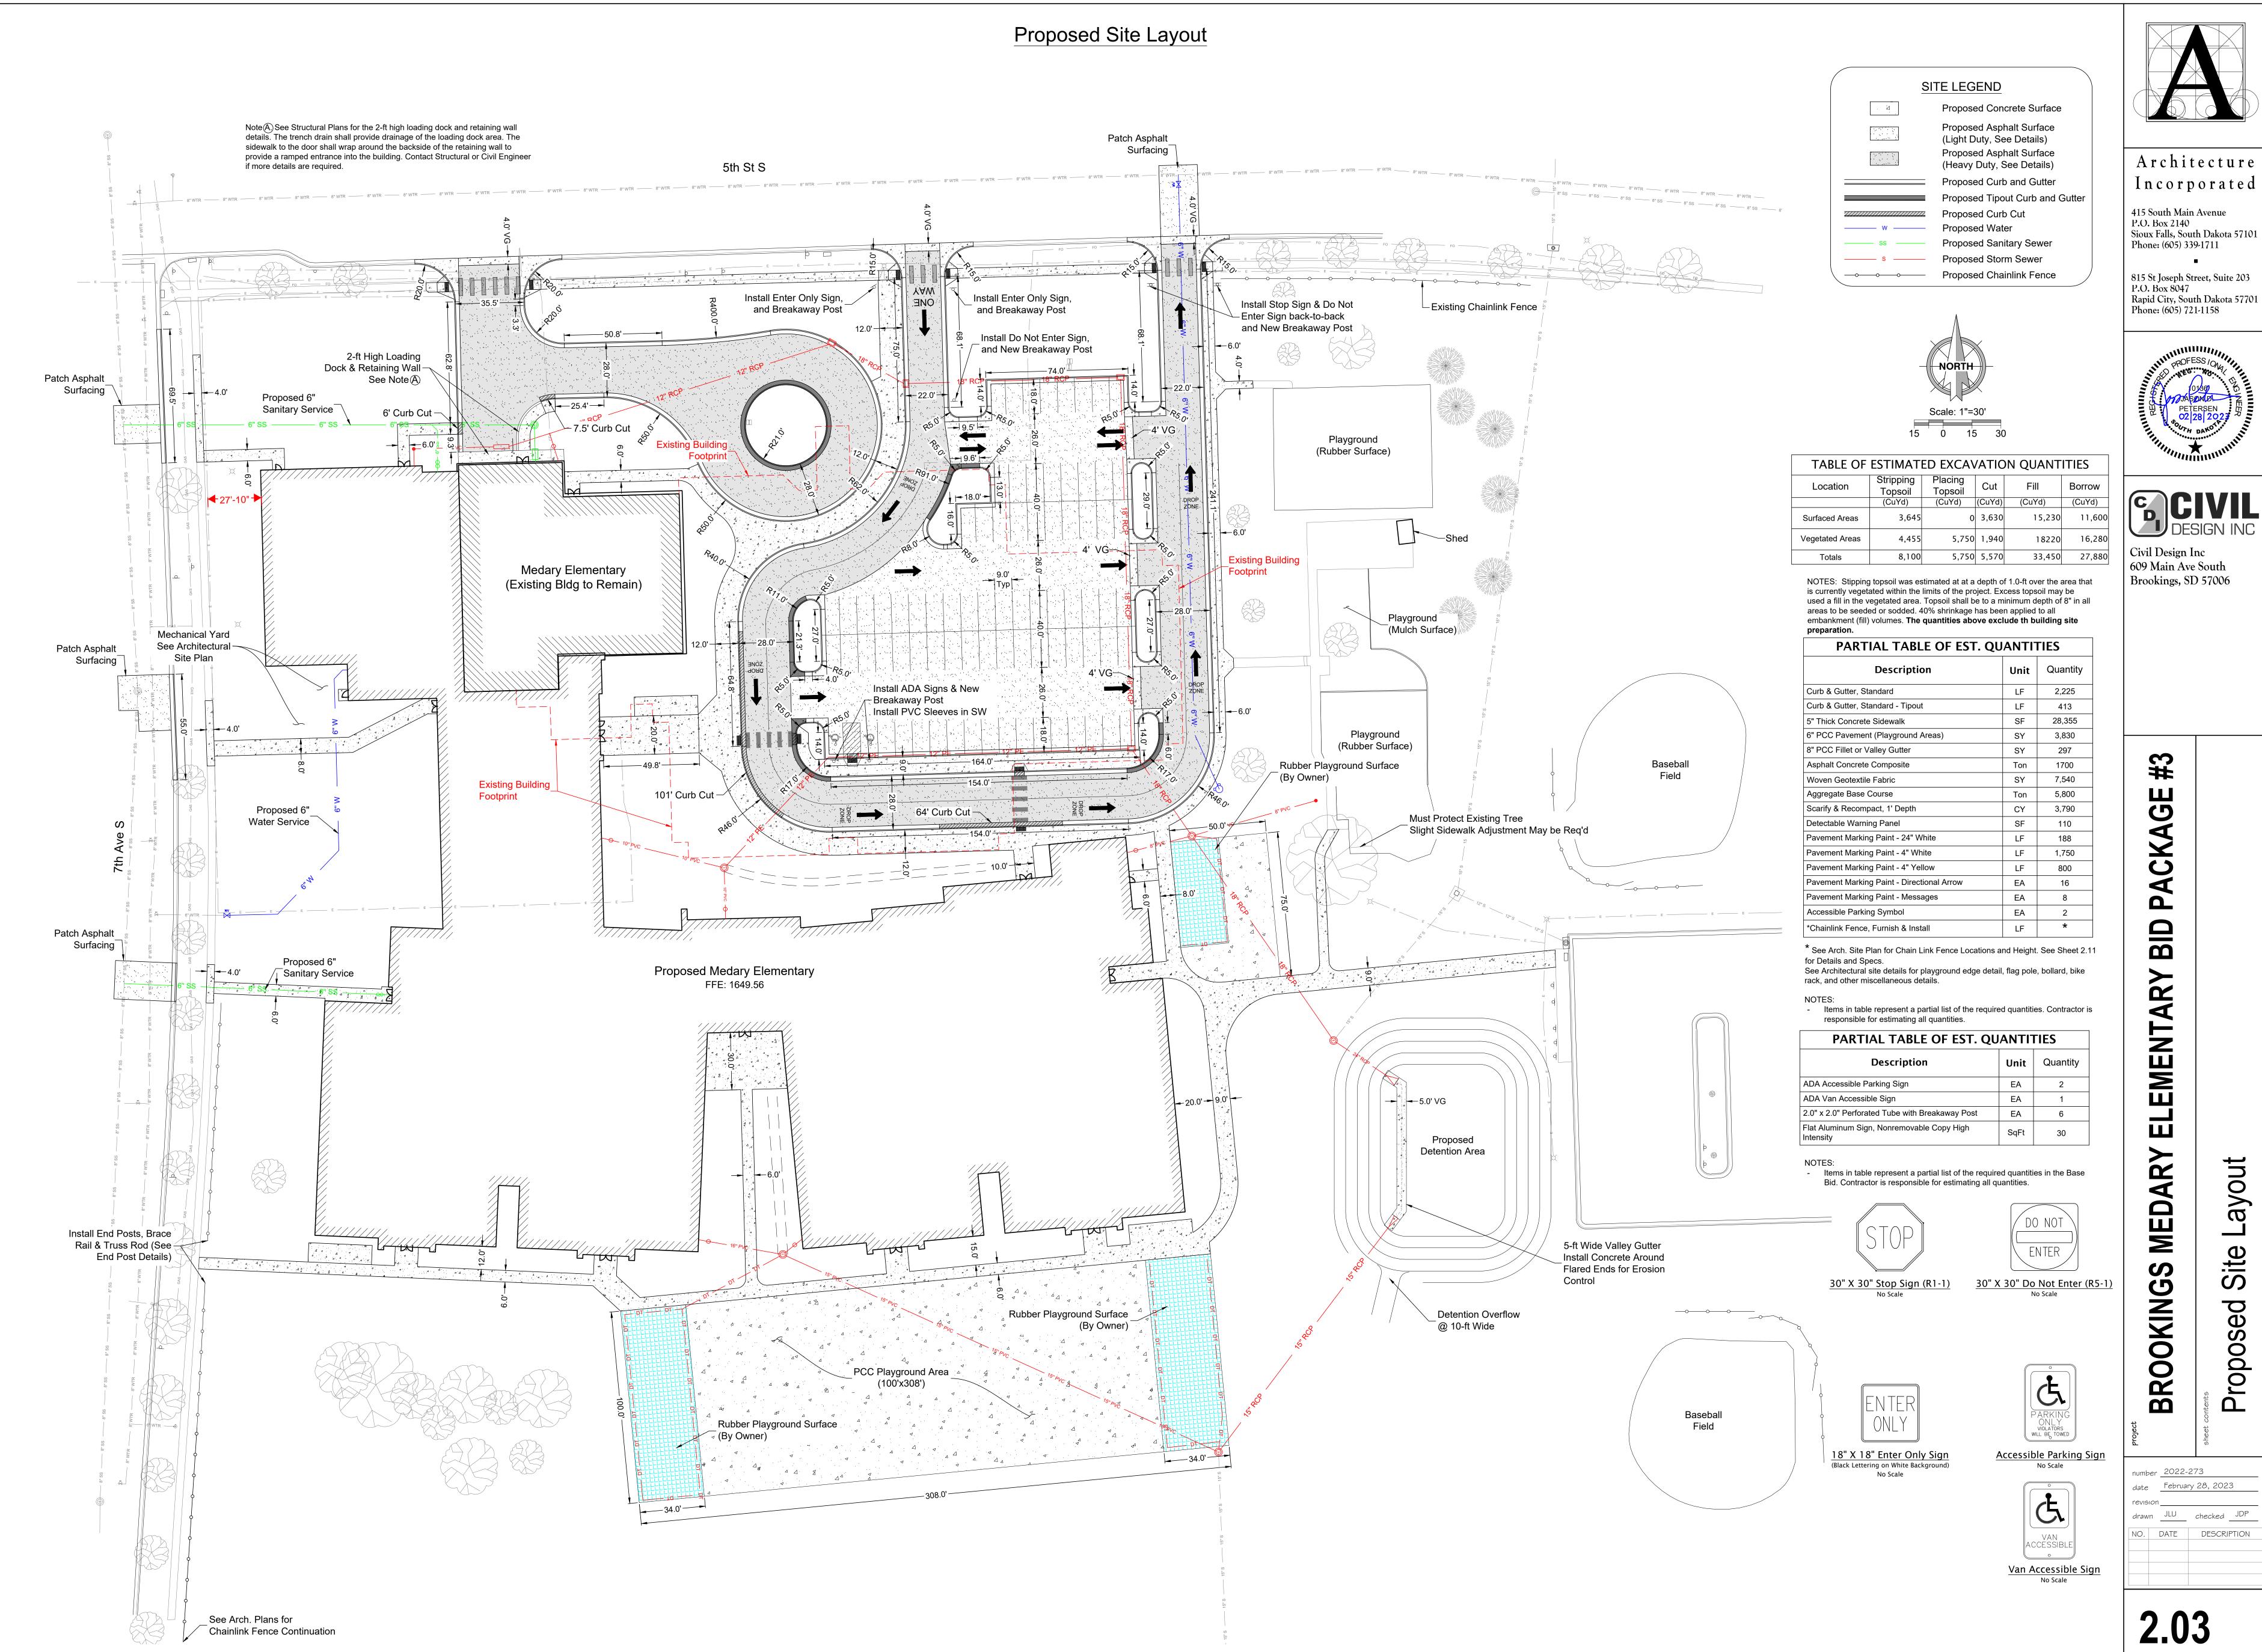

| TABLE OF ESTIMATED EXCAVATION QUA |                      |                    |        |       |  |  |  |
|-----------------------------------|----------------------|--------------------|--------|-------|--|--|--|
| Location                          | Stripping<br>Topsoil | Placing<br>Topsoil | Cut    | Fill  |  |  |  |
|                                   | (CuYd)               | (CuYd)             | (CuYd) | (CuYd |  |  |  |
| Surfaced Areas                    | 3,645                | 0                  | 3,630  | 15    |  |  |  |
| Vegetated Areas                   | 4,455                | 5,750              | 1,940  | 13    |  |  |  |
| Totals                            | 8,100                | 5,750              | 5,570  | 33    |  |  |  |

| PARTIAL TABLE OF EST. QUANTIT              |      |  |  |  |
|--------------------------------------------|------|--|--|--|
| Description                                | Unit |  |  |  |
| Curb & Gutter, Standard                    | LF   |  |  |  |
| Curb & Gutter, Standard - Tipout           | LF   |  |  |  |
| 5" Thick Concrete Sidewalk                 | SF   |  |  |  |
| 6" PCC Pavement (Playground Areas)         | SY   |  |  |  |
| 8" PCC Fillet or Valley Gutter             | SY   |  |  |  |
| Asphalt Concrete Composite                 | Ton  |  |  |  |
| Woven Geotextile Fabric                    | SY   |  |  |  |
| Aggregate Base Course                      | Ton  |  |  |  |
| Scarify & Recompact, 1' Depth              | CY   |  |  |  |
| Detectable Warning Panel                   | SF   |  |  |  |
| Pavement Marking Paint - 24" White         | LF   |  |  |  |
| Pavement Marking Paint - 4" White          | LF   |  |  |  |
| Pavement Marking Paint - 4" Yellow         | LF   |  |  |  |
| Pavement Marking Paint - Directional Arrow | EA   |  |  |  |
| Pavement Marking Paint - Messages          | EA   |  |  |  |
| Accessible Parking Symbol                  | EA   |  |  |  |
| *Chainlink Fence, Furnish & Install        | LF   |  |  |  |

| responsible for estimating all quantities.      |      |   |  |  |  |  |
|-------------------------------------------------|------|---|--|--|--|--|
| PARTIAL TABLE OF EST. QUANTITIE                 |      |   |  |  |  |  |
| Description                                     | Unit | ( |  |  |  |  |
| ADA Accessible Parking Sign                     | EA   |   |  |  |  |  |
| ADA Van Accessible Sign                         | EA   |   |  |  |  |  |
| 2.0" x 2.0" Perforated Tube with Breakaway Post | EA   |   |  |  |  |  |
|                                                 |      |   |  |  |  |  |