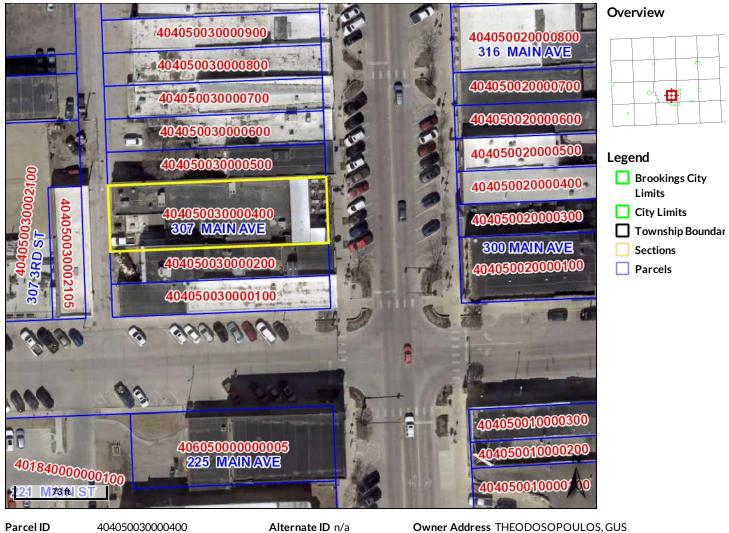

307 MAIN AVE BROOKINGS SD 57006

| Parcel ID               | 404050030000400         | Alternate ID n/a                               |      | Owner Add |  |
|-------------------------|-------------------------|------------------------------------------------|------|-----------|--|
| Sec/Twp/Rng             |                         | Class                                          | NADC |           |  |
| <b>Property Address</b> | 305 MAIN AVE            | Acreage                                        | n/a  |           |  |
| BROOKINGS               |                         |                                                |      |           |  |
| District                | 4001                    |                                                |      |           |  |
| Brief Tax Descript      | tion ORIGINAL PLAT ADDI | ORIGINAL PLAT ADDN, LOTS 3 & 4, BLK 3 50 X 165 |      |           |  |
|                         | (Note: Not to be used o | (Note: Not to be used on legal documents)      |      |           |  |