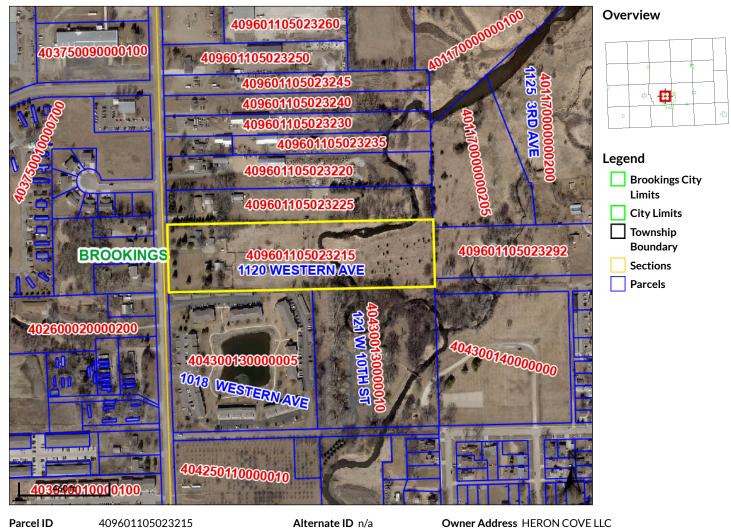

| Parcel ID          | 409601105023215           | Alternate II                                         | <b>)</b> n/a | Owner Address HERON COVE LLC |  |
|--------------------|---------------------------|------------------------------------------------------|--------------|------------------------------|--|
| Sec/Twp/Rng        | 23-110-50                 | Class                                                | NADC         | 1323 MAIN AVE S              |  |
| Property Address   | 1120 WESTERN AVE          | Acreage                                              | n/a          | BROOKINGS SD 57006           |  |
| BROOKINGS          |                           |                                                      |              |                              |  |
| District           | 4001                      |                                                      |              |                              |  |
| Brief Tax Descript | ion OUTLOTS, OL 2 IN SW 1 | OUTLOTS, OL 2 IN SW 1/4 NW 1/4 SEC 23-110-50 9.85 AC |              |                              |  |
|                    | (Note: Not to be used on  | (Note: Not to be used on legal documents)            |              |                              |  |
|                    | (Note: Not to be used on  | legal documents)                                     |              |                              |  |