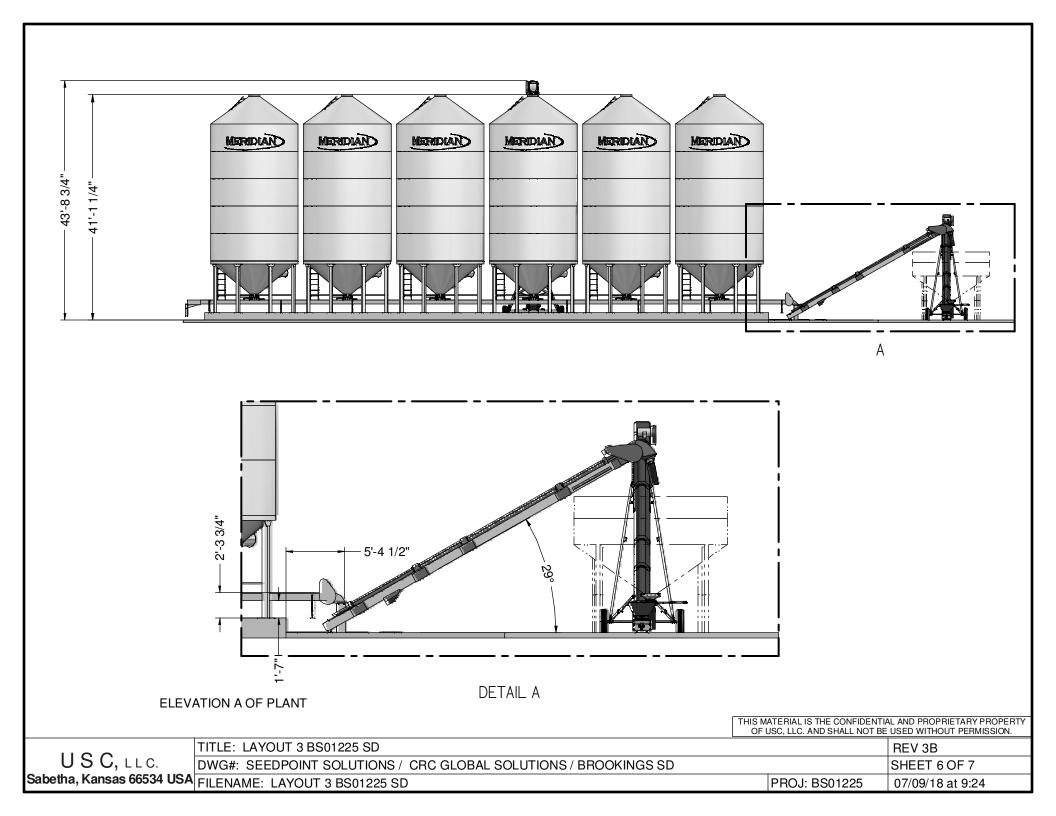

| REV |            |    |                       |                                                                                                                        |
|-----|------------|----|-----------------------|------------------------------------------------------------------------------------------------------------------------|
|     | DATE       | BY | APPROVAL REQUIRED     |                                                                                                                        |
| A   | 06-19-2018 | BT | APPROVED WITH CHANGES |                                                                                                                        |
| В   | 07-09-2018 | BT |                       |                                                                                                                        |
| С   |            |    | SIGNED                |                                                                                                                        |
| D   |            |    |                       | ALC .                                                                                                                  |
|     |            |    |                       |                                                                                                                        |
|     |            |    |                       | ISOMETRIC VIEW OF PLANT                                                                                                |
|     |            |    |                       |                                                                                                                        |
|     |            |    |                       | THIS MATERIAL IS THE CONFIDENTIAL AND PROPRIETARY PRO<br>OF USC, LLC. AND SHALL NOT BE USED WITHOUT PERMISSI           |
|     |            |    |                       | THIS MATERIAL IS THE CONFIDENTIAL AND PROPRIETARY PRO<br>OF USC, LLC. AND SHALL NOT BE USED WITHOUT PERMISSI<br>REV 3B |