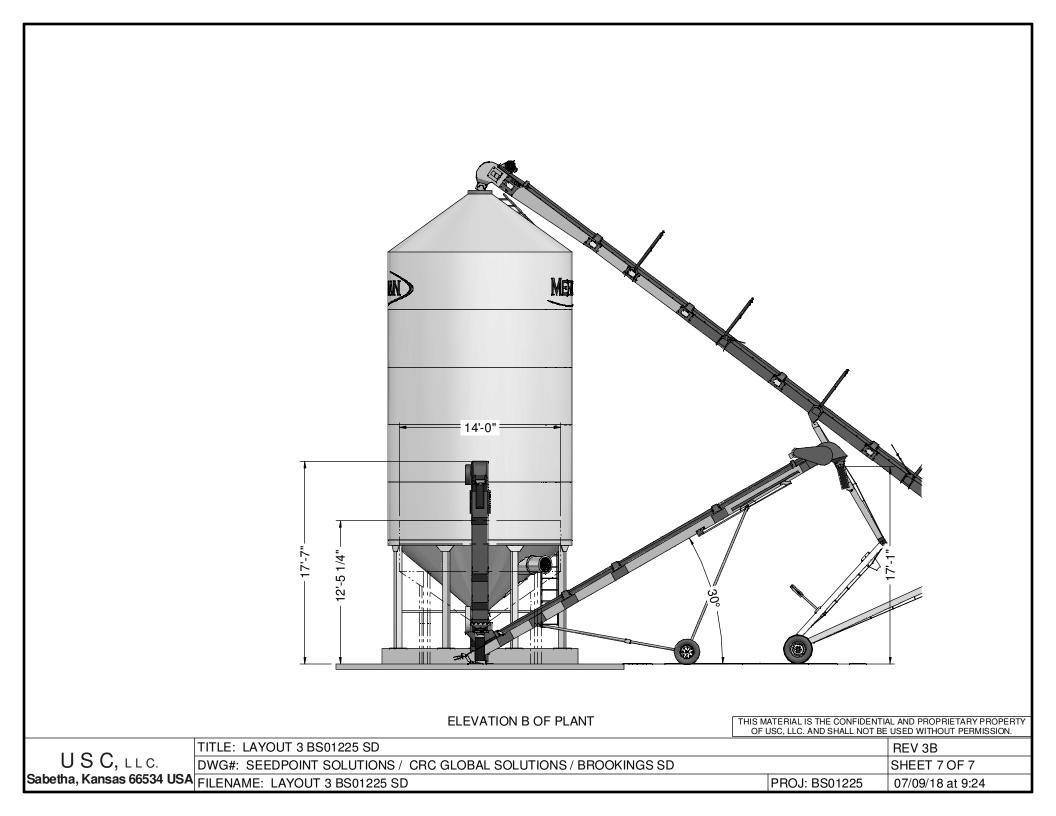

| REV |            |    |                       |                                                                                                                        |
|-----|------------|----|-----------------------|------------------------------------------------------------------------------------------------------------------------|
|     | DATE       | BY | APPROVAL REQUIRED     |                                                                                                                        |
| A   | 06-19-2018 | BT | APPROVED WITH CHANGES |                                                                                                                        |
| В   | 07-09-2018 | BT |                       |                                                                                                                        |
| С   |            |    | SIGNED                |                                                                                                                        |
| D   |            |    |                       | ALC .                                                                                                                  |
|     |            |    |                       |                                                                                                                        |
|     |            |    |                       | ISOMETRIC VIEW OF PLANT                                                                                                |
|     |            |    |                       |                                                                                                                        |
|     |            |    |                       | THIS MATERIAL IS THE CONFIDENTIAL AND PROPRIETARY PRO<br>OF USC, LLC. AND SHALL NOT BE USED WITHOUT PERMISSI           |
|     |            |    |                       | THIS MATERIAL IS THE CONFIDENTIAL AND PROPRIETARY PRO<br>OF USC, LLC. AND SHALL NOT BE USED WITHOUT PERMISSI<br>REV 3B |