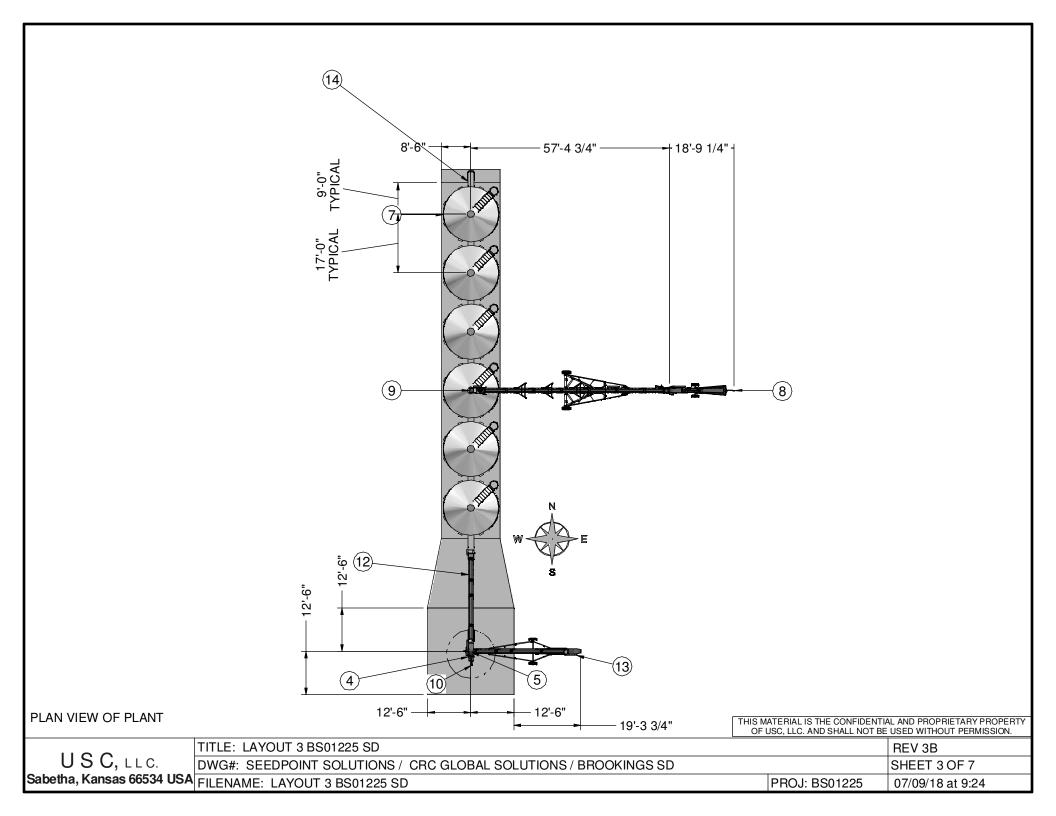

| REV |            |    |                       |                                                                                                                        |
|-----|------------|----|-----------------------|------------------------------------------------------------------------------------------------------------------------|
|     | DATE       | BY | APPROVAL REQUIRED     |                                                                                                                        |
| A   | 06-19-2018 | BT | APPROVED WITH CHANGES |                                                                                                                        |
| В   | 07-09-2018 | BT |                       |                                                                                                                        |
| С   |            |    | SIGNED                |                                                                                                                        |
| D   |            |    |                       | ALC .                                                                                                                  |
|     |            |    |                       |                                                                                                                        |
|     |            |    |                       | ISOMETRIC VIEW OF PLANT                                                                                                |
|     |            |    |                       |                                                                                                                        |
|     |            |    |                       | THIS MATERIAL IS THE CONFIDENTIAL AND PROPRIETARY PRO<br>OF USC, LLC. AND SHALL NOT BE USED WITHOUT PERMISSI           |
|     |            |    |                       | THIS MATERIAL IS THE CONFIDENTIAL AND PROPRIETARY PRO<br>OF USC, LLC. AND SHALL NOT BE USED WITHOUT PERMISSI<br>REV 3B |