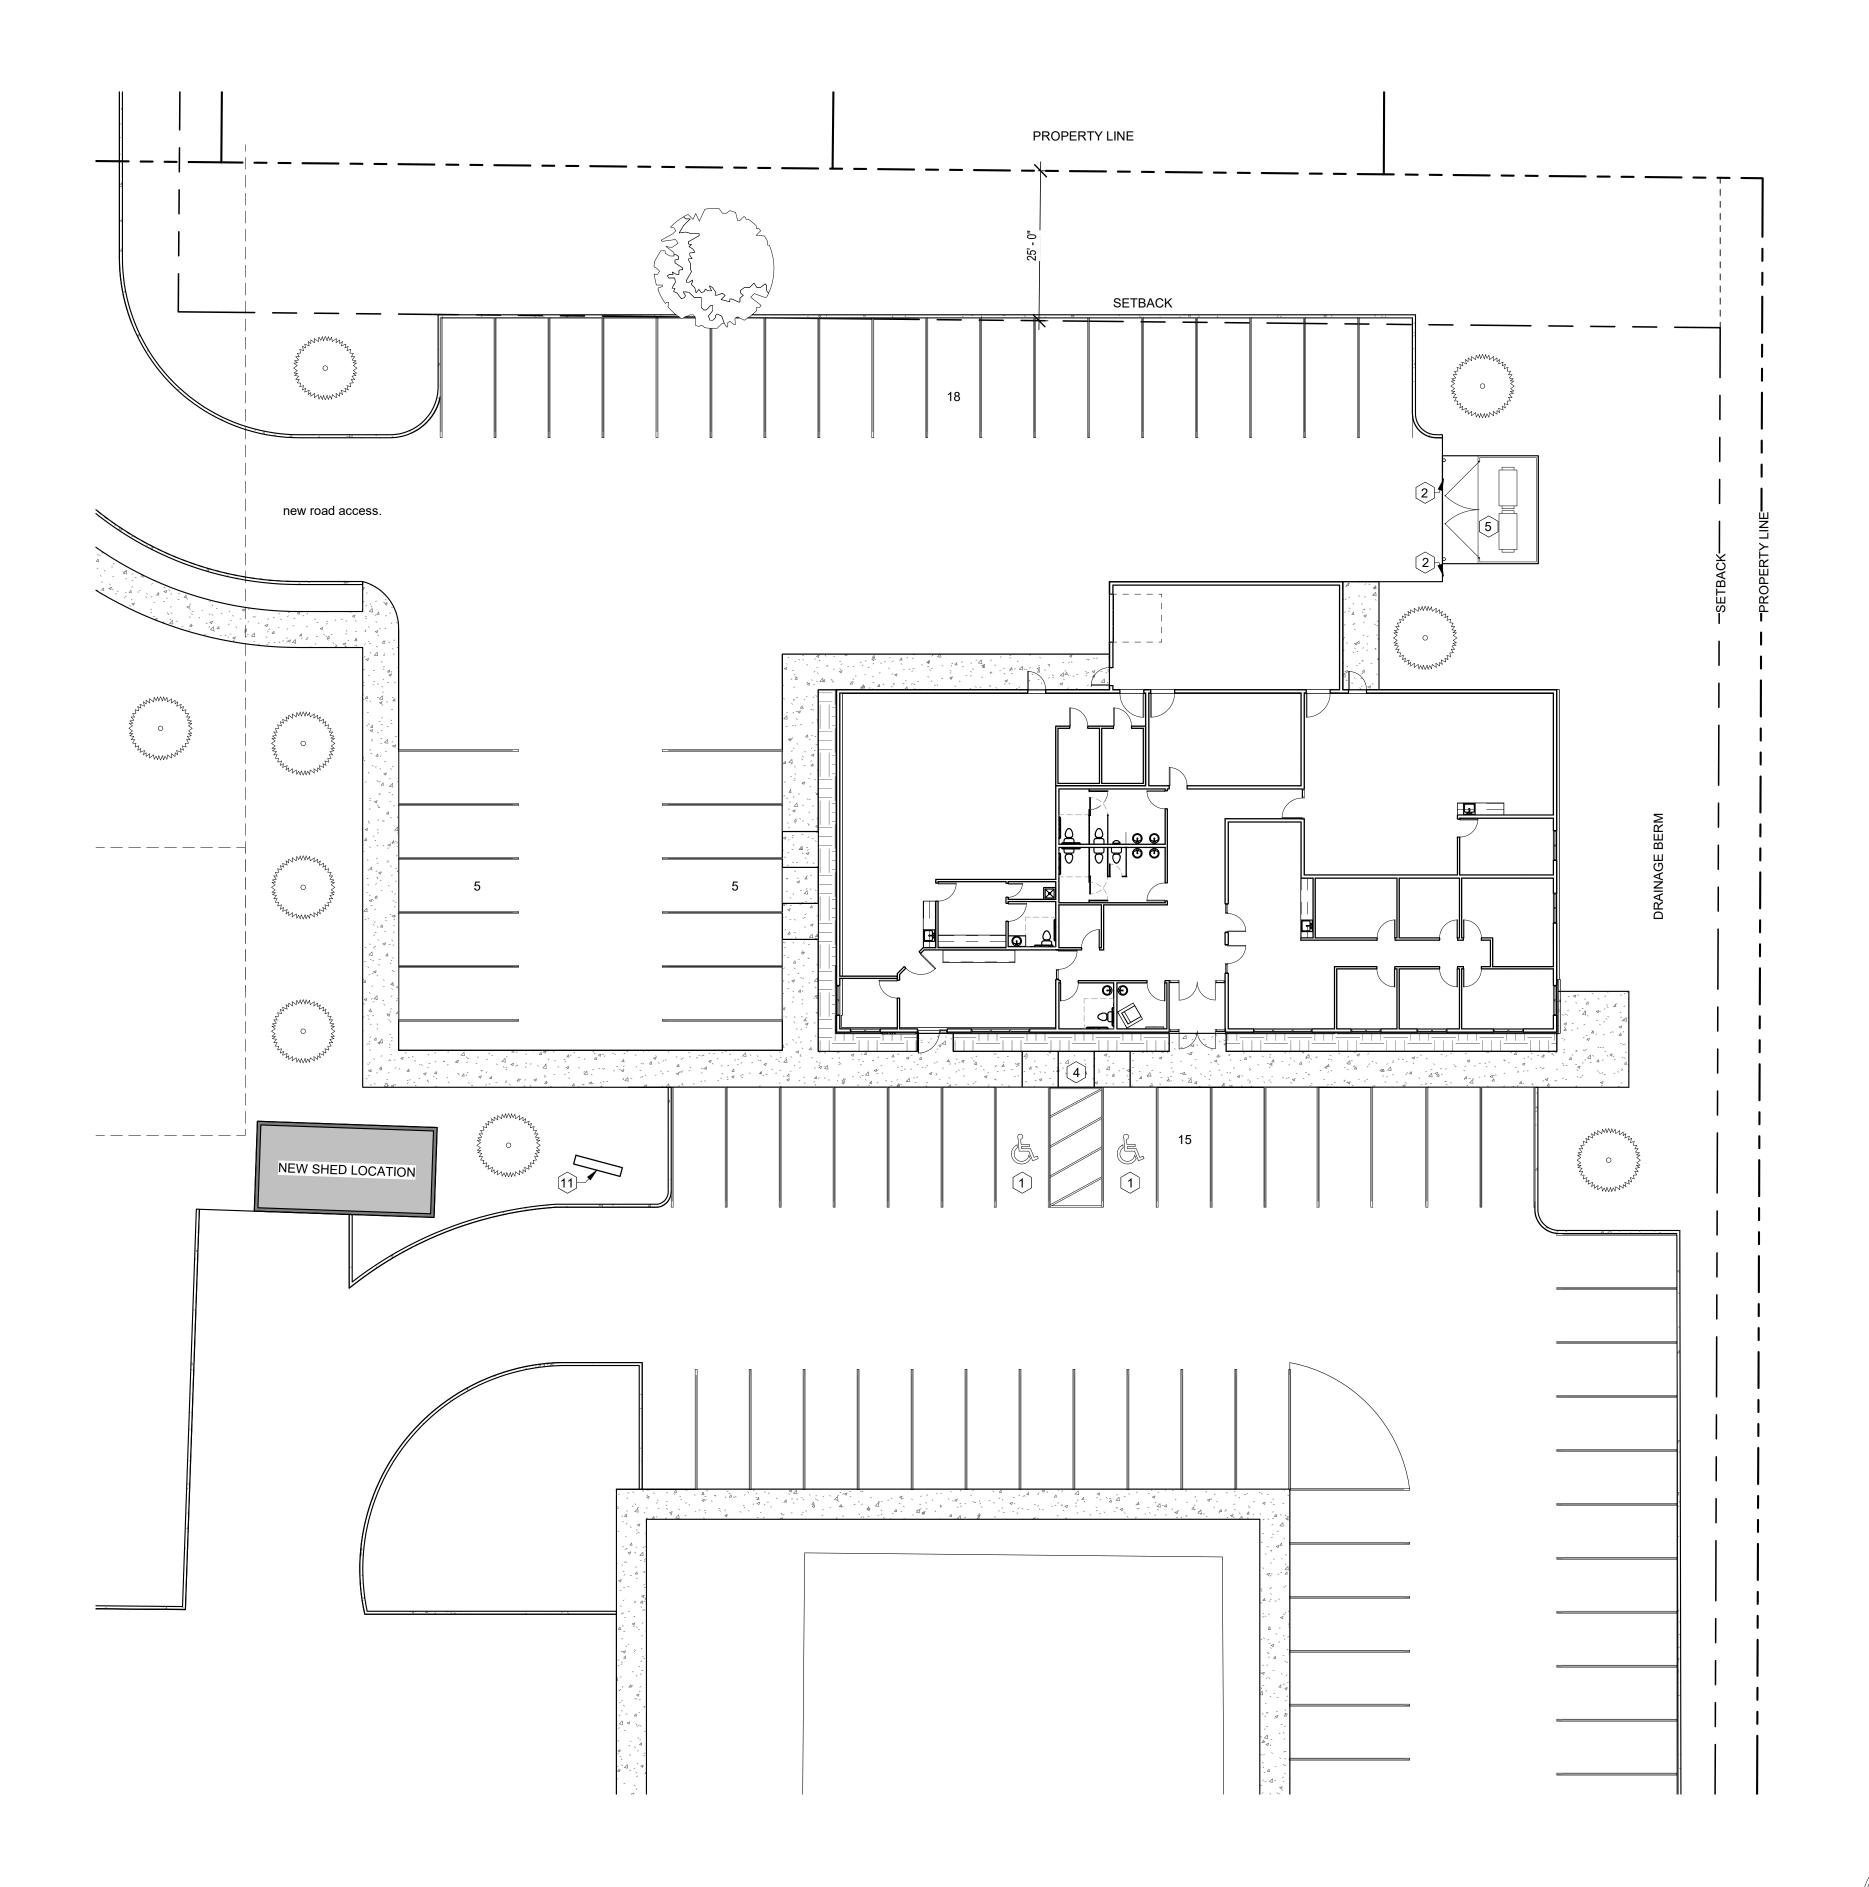

1 ARCHITECTURAL SITE PLAN
1/16" = 1'-0"

## GENERAL NOTES - ARCH. SITE PLAN

- A. IMPORTANT: ARCHITECTURAL SITE PLAN SHOWN FOR REFERENCE AND DESIGN INTENT ONLY, AND NOT TO BE USED FOR CONSTRUCTION. REFER TO CIVIL FOR ALL DIMENSIONING, SLOPING & GRADING, SPOT ELEVATIONS & ADDITIONAL
- REQUIREMENTS. CONTRACTOR TO VERIFY ALL EXISTING SITE CONDITIONS PRIOR TO SITE PREP. REPORT ANY DISCREPANCIES TO ARCHITECT AND CIVIL ENGINEER IMMEDIATELY.
- C. CONTRACTOR TO VERIFY ANY CRITICAL DIMENSIONS WITH REGARDS TO EXISTING CONSTRUCTION, IF ANY.

## ○ KEYNOTES - ARCH. SITE PLAN

- 1. DESIGNATED ADA PARKING STALL LOCATION, SEE CIVIL FOR STRIPING AND SIGNAGE REQUIREMENTS.
- STRIPING AND SIGNAGE REQUIREMENTS.

  BOLLARD, SEE TYPICAL D' AIL TH' SHEET.

  SITE LIGHTING (SEE EL' JA JA REQUIREMENTS.

  DUMPSTER ENCLO

  GAS METER (S) F

  GAS METER (S) F

  ELEC. METER JA.).

  DESIGNATED 14'x33' OADING AREA
- DESIGNATED 14'x35 LOADING AREA. 11. SITE SIGNAGE BY OTHERS, SHOWN ON PLAN FOR GENERAL PLACEMENT ONLY.