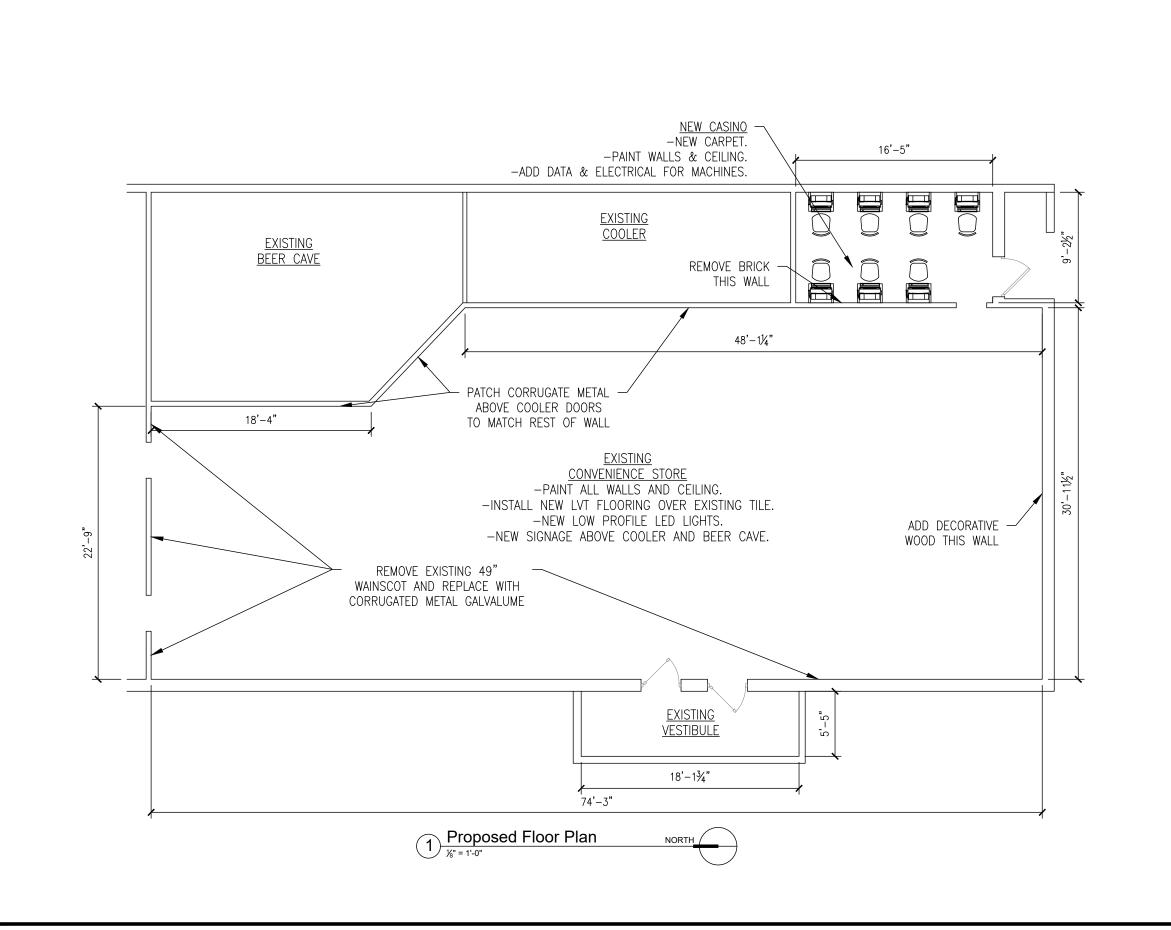

The Depot 921 20th Street S. Brookings, SD

Proposed C-Store Floor Plan

08-02-2021

Sheet 3