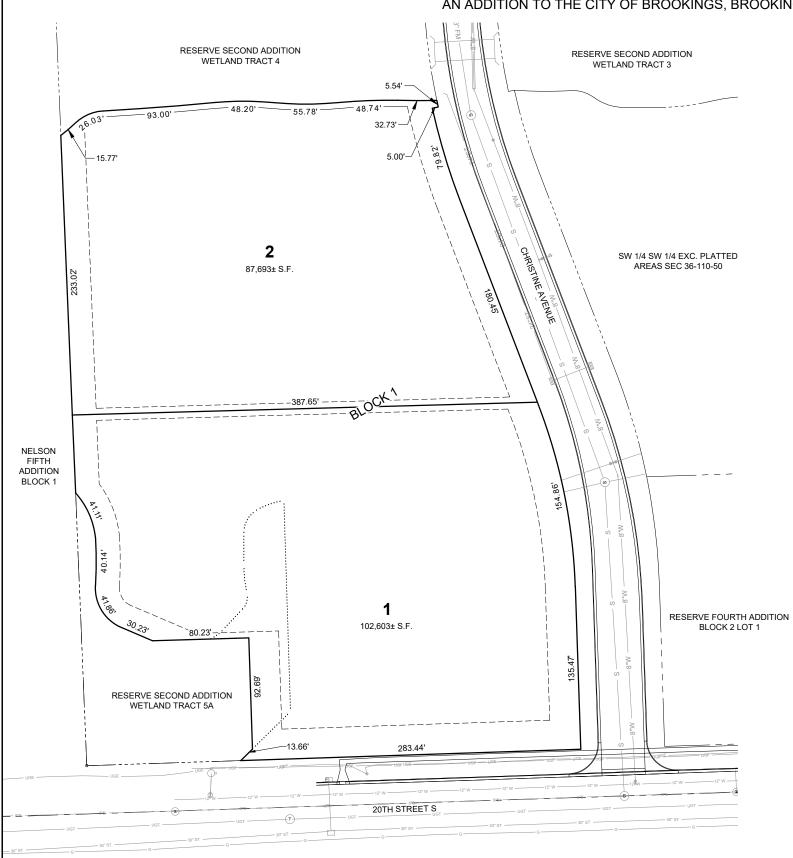

# PRELIMINARY PLAT LOTS 1 AND 2 IN BLOCK 1 OF RESERVE FOURTH ADDITION

AN ADDITION TO THE CITY OF BROOKINGS, BROOKINGS COUNTY, SOUTH DAKOTA

HORIZONTAL DATUM:

- NAD 83

- PROJECTION: SOUTH DAKOTA STATE PLANE COORDINATES NORTH ZONE

## **ZONING REGULATIONS**

**OWNER INFORMATION** 

**ENGINEER/SURVEYOR** 

JUSTINB@BANNERASSOCIATES.COM

NATHAN NIELSON, LS NATHANN@BANNERASSOCIATES.COM

LEGAL DESCRIPTION

SW1/4 SW1/4 EXCEPT ALL PLATTED AREAS THEREOF, AND EXCEPT

THE SOUTH FORTY FEET (S40') OF THE SW1/4 SW1/4 THEREOF, OF SECTION 36-T110N-R50W OF THE 5TH P.M., IN THE CITY OF BROOKINGS, BROOKINGS COUNTY, SOUTH DAKOTA.

FLOOD ZONE DESIGNATION

ZONE "X" OUTSIDE 0.2% ANNUAL CHANCE FLOODPLAIN

CD PROPERTIES LLC 302 32ND AVE. S. BROOKINGS, SD 57006

BANNER ASSOCIATES INC. 409 22ND AVE S. BROOKINGS, SD 57006

(605) 692-6342

JUSTIN BUCHER, PE

ENGINEER:

SURVEYOR:

ZONED B2 BUSINESS DISTRICT AND B3 HEAVY COMMERCIAL DISTRICT

NAT'L FLOOD INSURANCE PROGRAM MAP PANEL NO. 46011C0445C

DATE: JULY 16, 2008