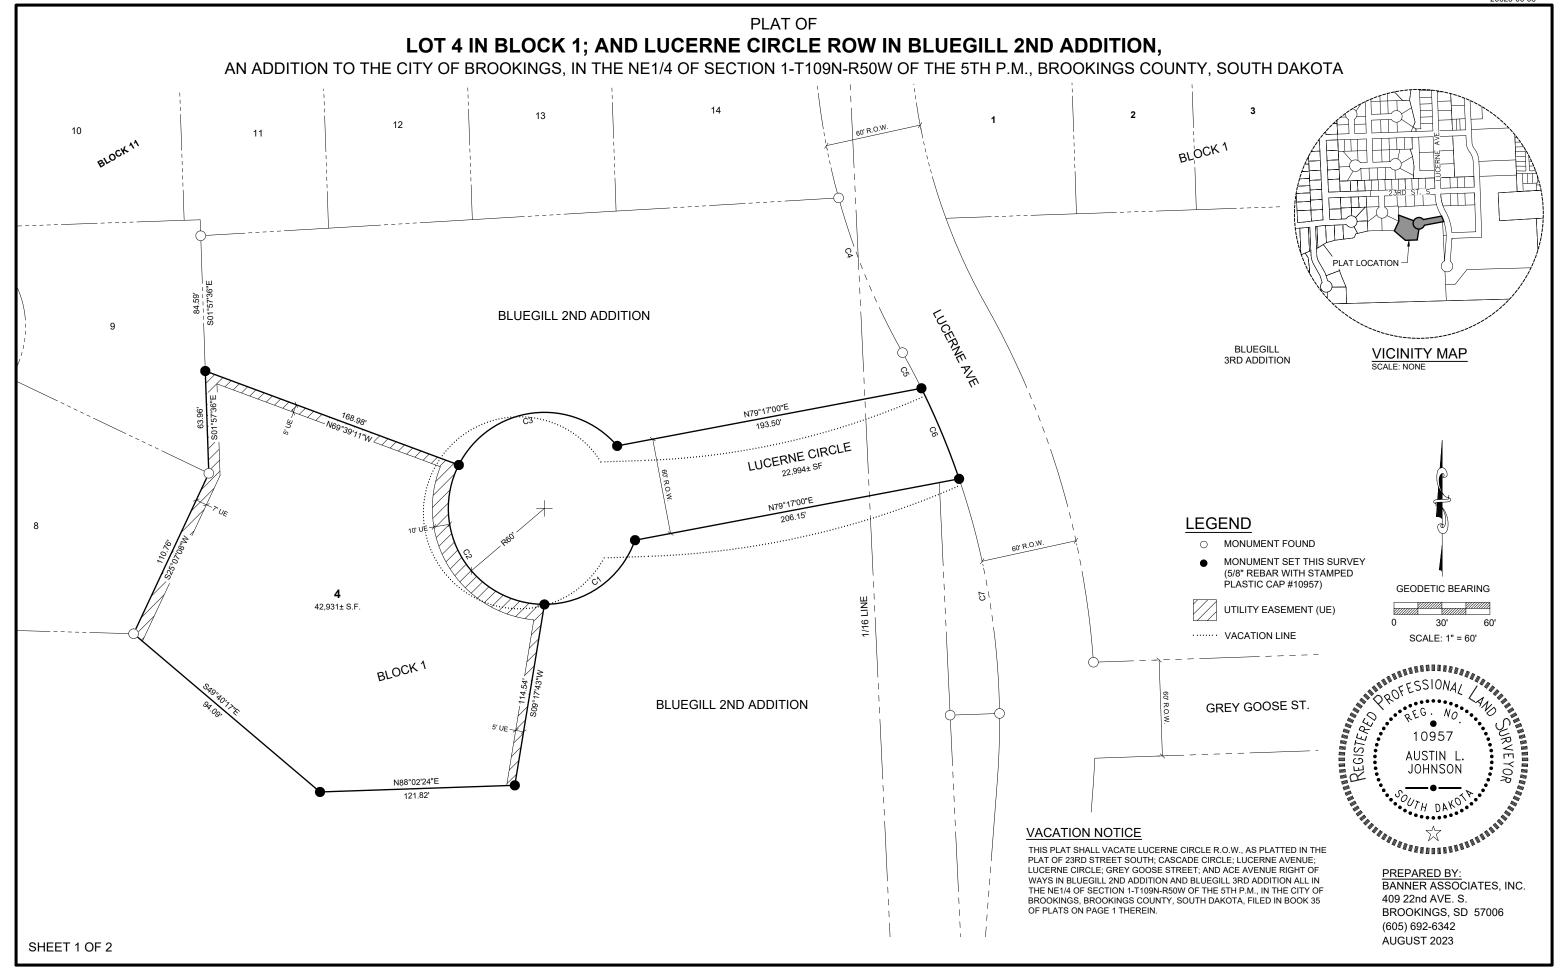

## SURVEYOR'S CERTIFICATE

I, Austin L. Johnson, a Professional Land Surveyor in the State of South Dakota, do hereby certify that I did, on or before **August 9, 2023**, at the request of the owner(s) listed hereon, survey a portion of that parcel of land described as **BLUEGILL 2ND ADDITION IN THE NE1/4 OF SECTION 1-T109N-R50W OF THE 5TH P.M., IN THE CITY OF BROOKINGS, BROOKINGS COUNTY, SOUTH DAKOTA**, and platted the same as shown on the

A portion of the same shall hereafter be known and described as LOT 4 IN BLOCK 1; AND LUCERNE CIRCLE ROW IN BLUEGILL 2ND ADDITION IN THE NE1/4 OF SECTION 1-T109N-R50W OF THE 5TH P.M., IN THE CITY OF BROOKINGS, BROOKINGS COUNTY, SOUTH DAKOTA.

I have surveyed the tract of land shown, and to the best of my knowledge and belief, said plat is an accurate representation of said survey.

IN WITNESS WHEREOF, I have hereunto set my hand and seal this \_\_\_\_\_