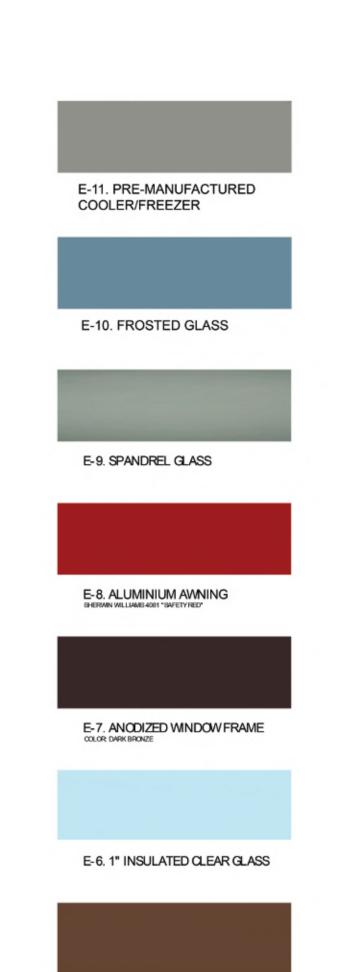

PROTOCYCLE # R3.4.1

CIRCLE K STORE INC. PROJECT NUMBER: 23009864A

> **EXTERIOR ELEVATIONS**

E-11. PRE-MANUFACTURED COOLER/FREEZER www.colliersengineering.com without the express written consent of Colliers Engineering & Design. E-10 FROSTED GLASS Formerly Known as BERGMANN PROFESSIONAL SEAL

Colliers

Engineering & Design

XX/XX/XX

PERMIT SET

REVISIONS

E-9. SPANDREL GLASS

E-8. ALUMINIUM AWNING SHERWIN WILLIAMS 4081 "SAFETY RED"

E-7. ANODIZED WINDOW FRAME COLOR DARK BRONZE

E-6. 1" INSULATED CLEAR GLASS

E-5. METAL COPING! LADDER! GUTTER & DOWNSPOUT SHERWIN WILLIAMS 6090 "JAVA"

E-2. NICHIHA TUFF BLOCK SHERWIN WILLIAMS 4081 "SAFETY RED"

E-1. NICHIHA "LEDGESTONE BLUFF"

MATERIAL LEGEND 3/16" = 1'-0"