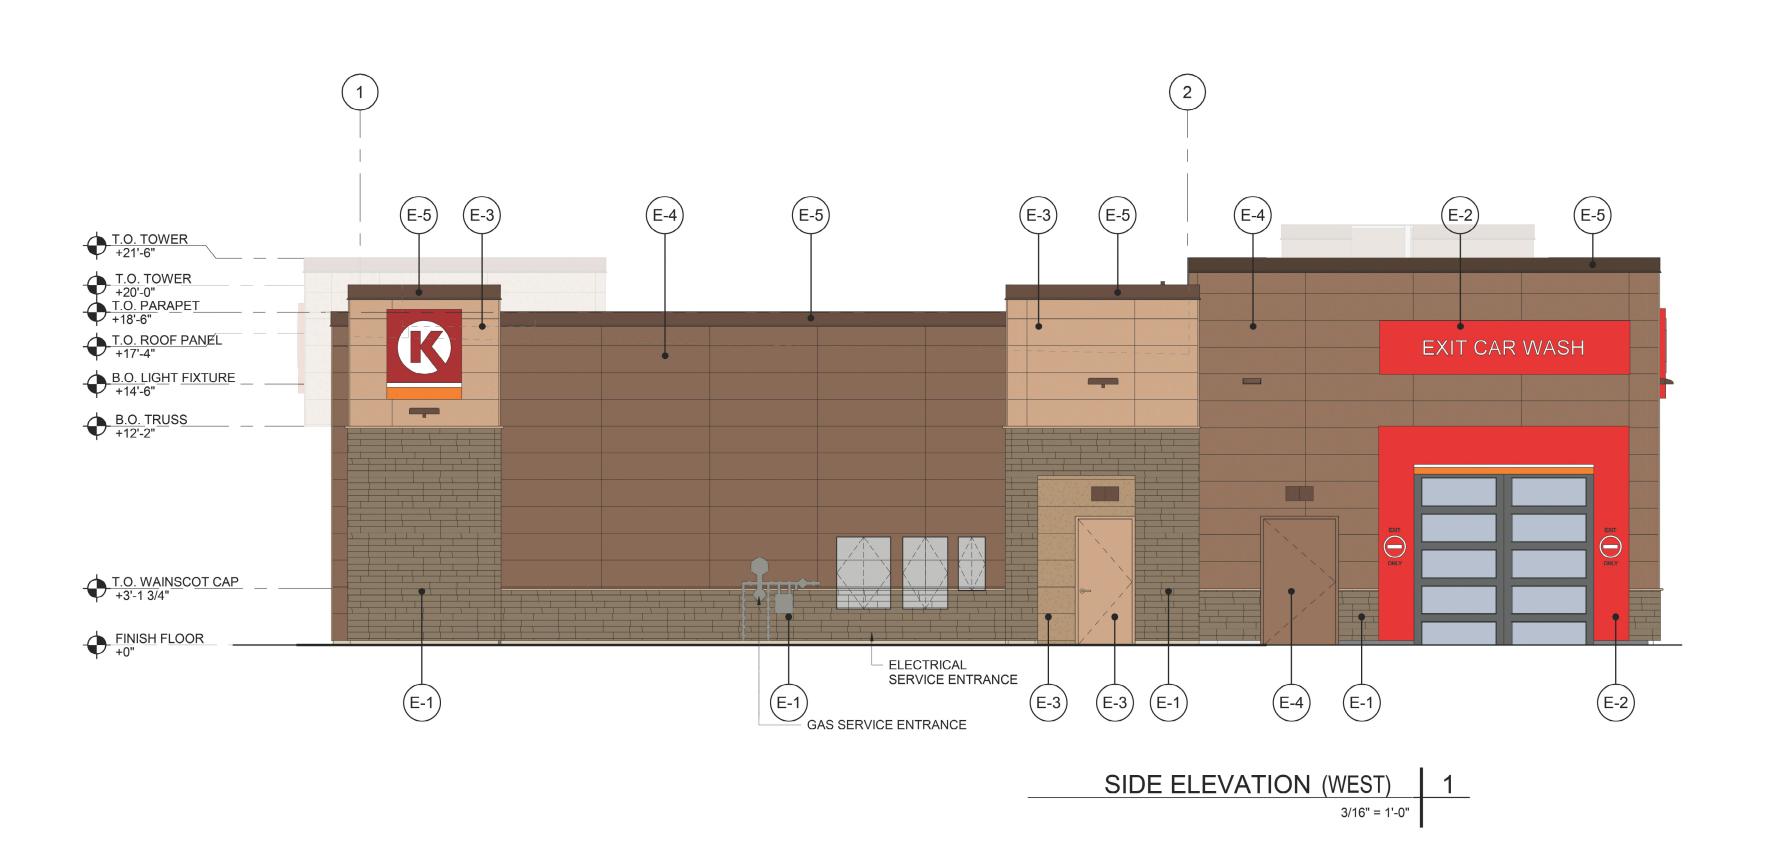

E-5. METAL COPING/ LADDER/ GUTTER & DOWNSPOUT SHERWIN WILLIAMS 80500 "JANA"

E-4. NICHIHA TUFF BLOCK SHERMIN WILLIAMS 8095 "TOASTY"

E-3. NICHIHA TUFF BLOCK SHERWIN WILLIAMS 6115 "TOTALLYTAN"

E-2. NICHIHA TUFF BLOCK SHERWIN WILLIAMS 4081 "SAFETY RED"

E-1. NICHIHA "LEDGESTONE BLUFF"

3/16" = 1'-0"

MATERIAL LEGEND

Colliers

Engineering & Design

www.colliersengineering.com Copyright © 2023. Colliers Engineering & Design All Rights Reserved. This drawing and all the information contained herein is authorized for use only by the party for

PROTOCYCLE # R3.4.1

CIRCLE K STORE INC. PROJECT NUMBER: 23009864A

> **EXTERIOR ELEVATIONS**

E-11. PRE-MANUFACTURED COOLER/FREEZER www.colliersengineering.com without the express written consent of Colliers Engineering & Design. E-10 FROSTED GLASS Formerly Known as BERGMANN PROFESSIONAL SEAL