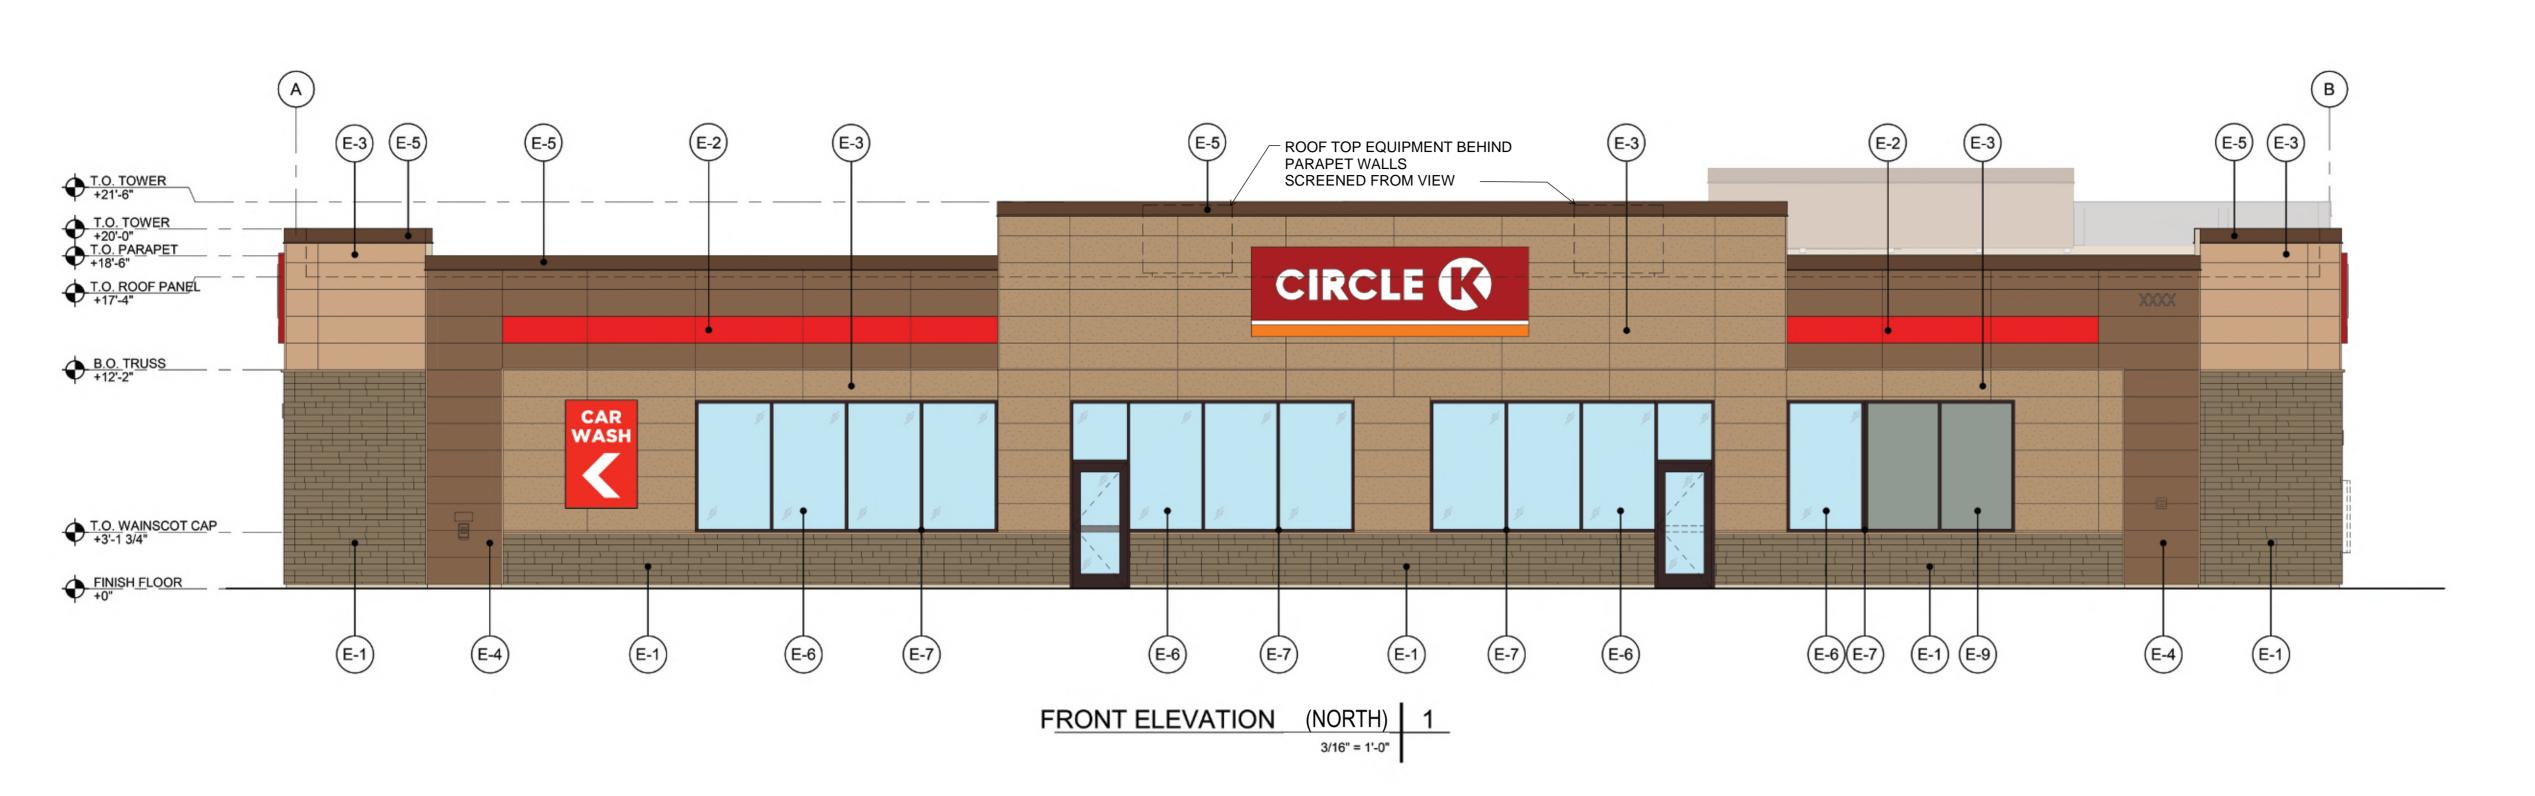

E-5. METAL COPING/ LADDER/ GUTTER & DOWNSPOUT SHERWIN WILLIAMS 80500 "JANA"

E-4. NICHIHA TUFF BLOCK SHERMIN WILLIAMS 8095 "TOASTY"

E-3. NICHIHA TUFF BLOCK SHERWIN WILLIAMS 6115 "TOTALLYTAN"

E-2. NICHIHA TUFF BLOCK SHERWIN WILLIAMS 4081 "SAFETY RED"

E-1. NICHIHA "LEDGESTONE BLUFF"

3/16" = 1'-0"

MATERIAL LEGEND

Colliers

Engineering & Design

www.colliersengineering.com Copyright © 2023. Colliers Engineering & Design All Rights Reserved. This drawing and all the information contained herein is authorized for use only by the party for

E-6. 1" INSULATED CLEAR GLASS

E-5. METAL COPING! LADDER! GUTTER & DOWNSPOUT SHERWIN WILLIAMS 6090 "JAVA"

E-2. NICHIHA TUFF BLOCK SHERWIN WILLIAMS 4081 "SAFETY RED"

E-1. NICHIHA "LEDGESTONE BLUFF"

MATERIAL LEGEND 3/16" = 1'-0"