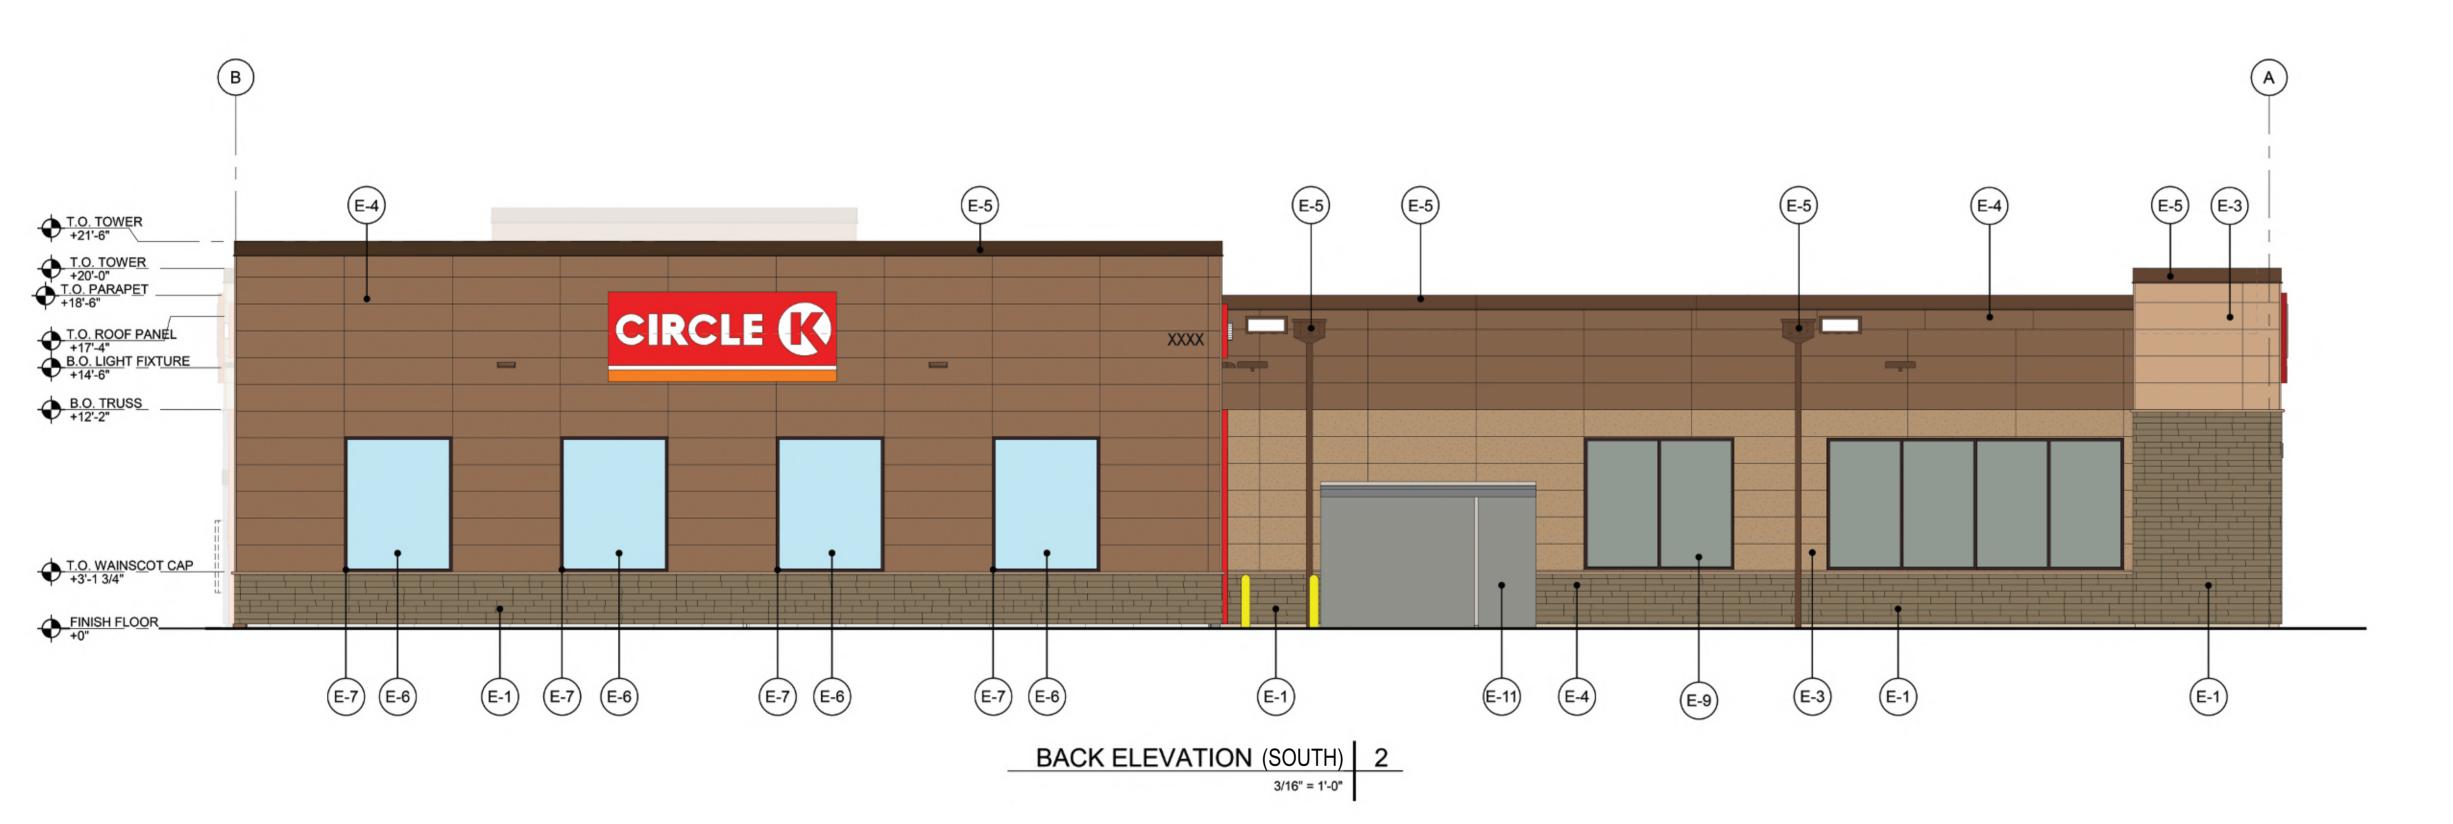

E-5. METAL COPING/ LADDER/ GUTTER & DOWNSPOUT SHERWIN WILLIAMS 80500 "JANA"

E-4. NICHIHA TUFF BLOCK SHERMIN WILLIAMS 8095 "TOASTY"

E-3. NICHIHA TUFF BLOCK SHERWIN WILLIAMS 6115 "TOTALLYTAN"

E-2. NICHIHA TUFF BLOCK SHERWIN WILLIAMS 4081 "SAFETY RED"

E-1. NICHIHA "LEDGESTONE BLUFF"

3/16" = 1'-0"

MATERIAL LEGEND

Colliers

Engineering & Design

www.colliersengineering.com Copyright © 2023. Colliers Engineering & Design All Rights Reserved. This drawing and all the information contained herein is authorized for use only by the party for

E-6. 1" INSULATED CLEAR GLASS

E-5. METAL COPING! LADDER! GUTTER & DOWNSPOUT SHERWIN WILLIAMS 6090 "JAVA"

E-2. NICHIHA TUFF BLOCK SHERWIN WILLIAMS 4081 "SAFETY RED"

E-1. NICHIHA "LEDGESTONE BLUFF"

MATERIAL LEGEND 3/16" = 1'-0"