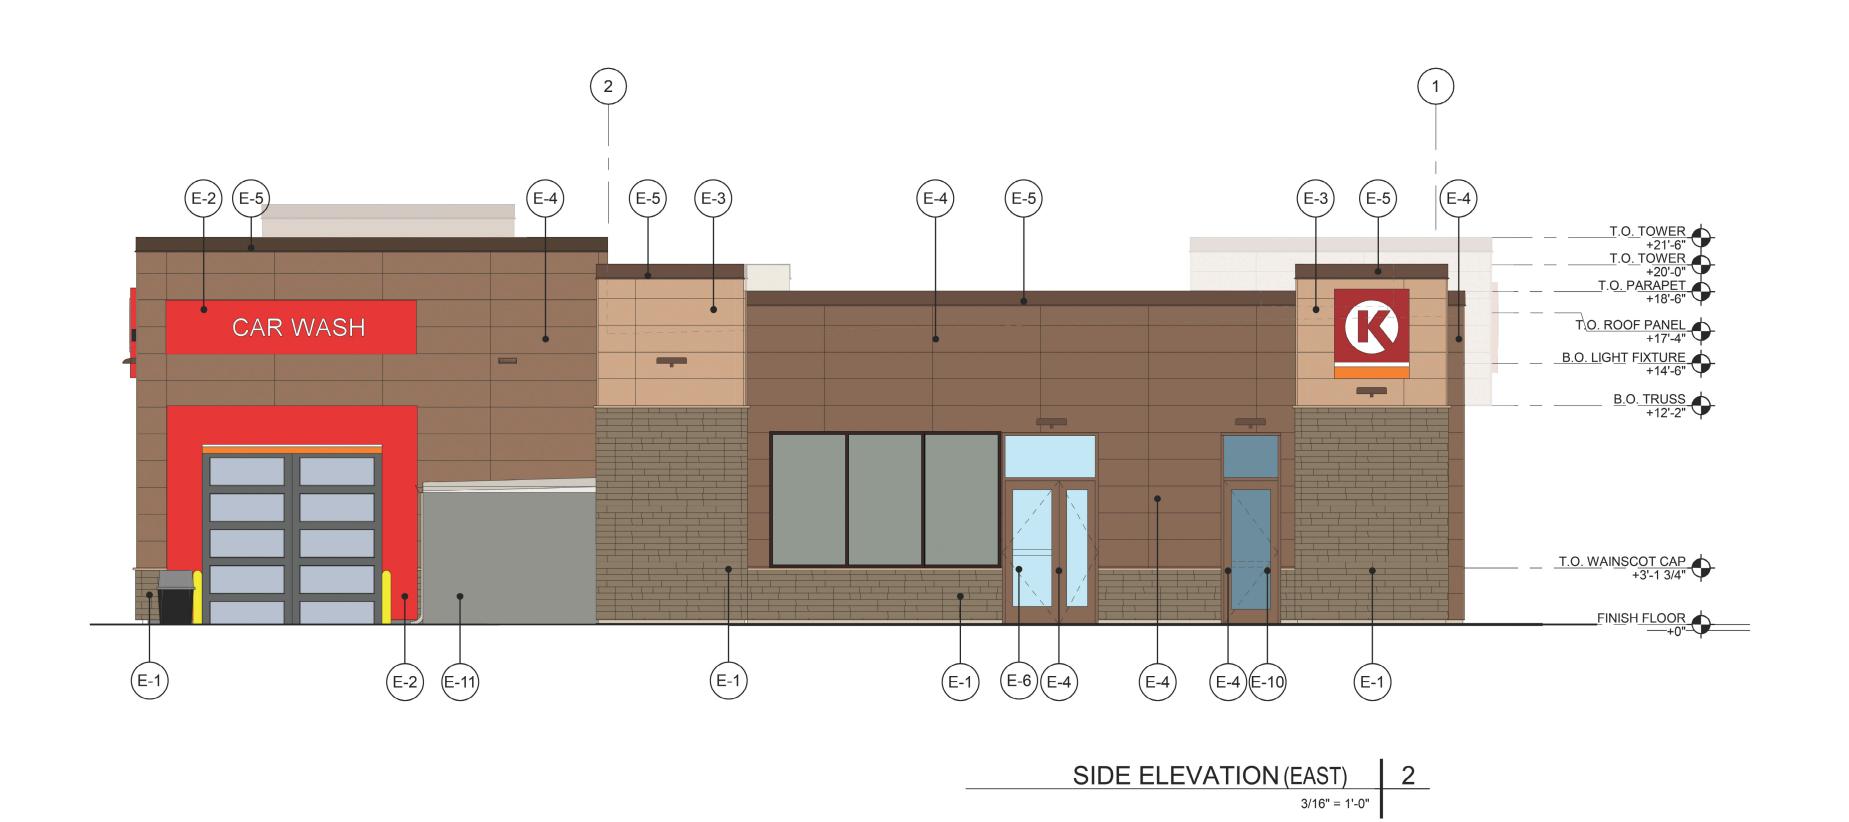

Colliers

Engineering & Design

XX/XX/XX

PERMIT SET

REVISIONS

E-9. SPANDREL GLASS

E-8. ALUMINIUM AWNING SHERWIN WILLIAMS 4081 "SAFETY RED"

E-7. ANODIZED WINDOW FRAME COLOR DARK BRONZE

E-6. 1" INSULATED CLEAR GLASS

E-5. METAL COPING! LADDER! GUTTER & DOWNSPOUT SHERWIN WILLIAMS 6090 "JAVA"

E-2. NICHIHA TUFF BLOCK SHERWIN WILLIAMS 4081 "SAFETY RED"

E-1. NICHIHA "LEDGESTONE BLUFF"

MATERIAL LEGEND 3/16" = 1'-0"

PROTOCYCLE # R3.4.1

CIRCLE K STORE INC. PROJECT NUMBER: 23009864A

> **EXTERIOR ELEVATIONS**