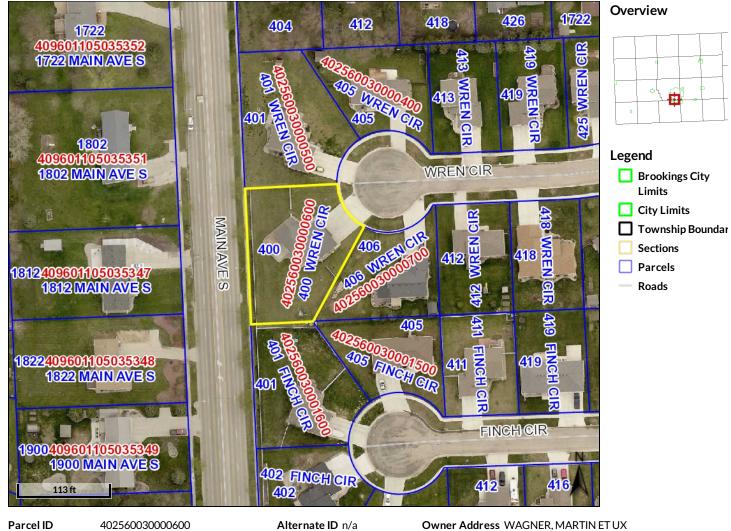

## Beacon<sup>™</sup> Brookings County, SD

400 WREN CIR BROOKINGS SD 57006

| Parcel ID                     | 40256003000600       | Alternate I                                          | Alternate ID n/a |  |  |
|-------------------------------|----------------------|------------------------------------------------------|------------------|--|--|
| Sec/Twp/Rng                   |                      | Class                                                | NADS             |  |  |
| Property Address 400 WREN CIR |                      | Acreage                                              | n/a              |  |  |
|                               |                      |                                                      |                  |  |  |
| District                      | 4001                 |                                                      |                  |  |  |
| Brief Tax Descrip             |                      | HUNTERS RIDGE SECOND ADDN, LOT 6, BLK 3 17,417 SQ FT |                  |  |  |
|                               | (Note: Not to be use | (Note: Not to be used on legal documents)            |                  |  |  |