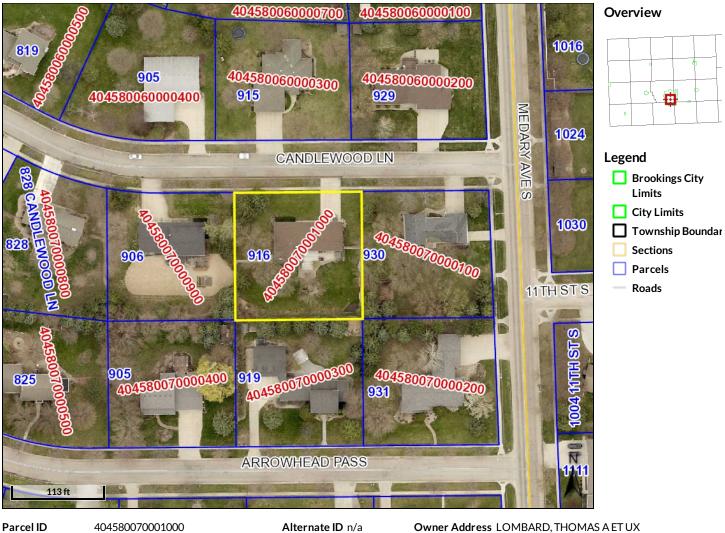

## Beacon<sup>™</sup> Brookings County, SD

| Parcel ID                                                           | 404580070001000                           | Alternate IL | n/a  | Owner Address LOMBARD, THOMAS A E |
|---------------------------------------------------------------------|-------------------------------------------|--------------|------|-----------------------------------|
| Sec/Twp/Rng                                                         |                                           | Class        | NADS | 916 CANDLEWOOD LN                 |
| Property Address                                                    | 916 CANDLEWOOD LN                         | Acreage      | n/a  | BROOKINGS SD 57006                |
|                                                                     | BROOKINGS                                 |              |      |                                   |
| District                                                            | 4001                                      |              |      |                                   |
| Brief Tax Description PHEASANT NEST ADDN, LOT 10, BLK 7 150 X 149.9 |                                           |              |      |                                   |
|                                                                     | (Note: Not to be used on legal documents) |              |      |                                   |
|                                                                     |                                           |              |      |                                   |