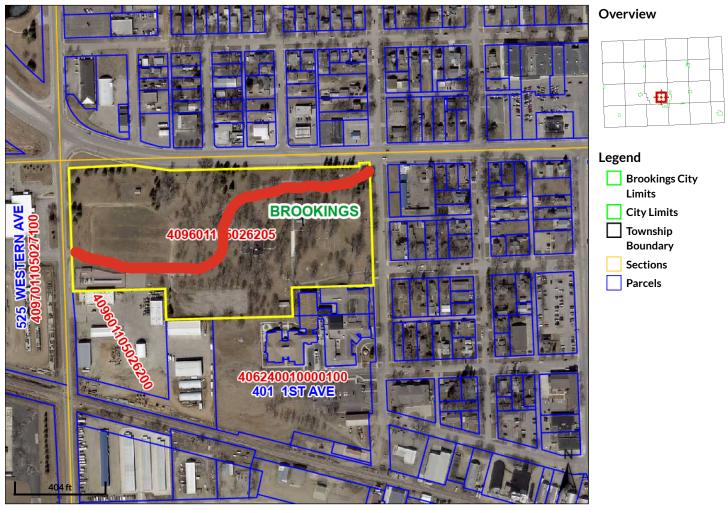

## Beacon<sup>™</sup> Brookings County, SD

| Parcel ID             | Parcel ID 409601105026205 |                                                                                                     | Alternate ID n/a |                    | Owner Address BROOKINGS CITY |  |
|-----------------------|---------------------------|-----------------------------------------------------------------------------------------------------|------------------|--------------------|------------------------------|--|
| Sec/Twp/Rng           | 26-110-50                 |                                                                                                     | Class            | G                  | 520 3RD ST STE 230           |  |
| Property Address      |                           | Acreage                                                                                             | n/a              | BROOKINGS SD 57006 |                              |  |
| District              |                           | 4001 - BROOKINGS/BROO                                                                               | KINGS SCH        |                    |                              |  |
| Brief Tax Description |                           | OUTLOTS, N 1/2 NW 1/4 EXC OL A, H-1'S, H-2, H-3 AND PLATTED AREAS THEREOF IN SEC 26-110-50 (PIONEER |                  |                    |                              |  |
|                       |                           | PARK) 16.75 ACRES                                                                                   |                  |                    |                              |  |