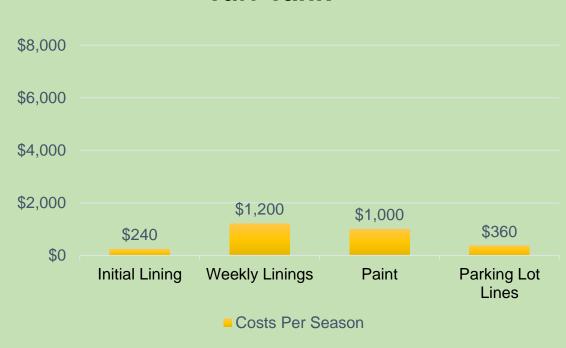

# Projected Costs with Turf Tank

### While the projected costs are slightly higher, the projected amount of staff hours saved is exponential.