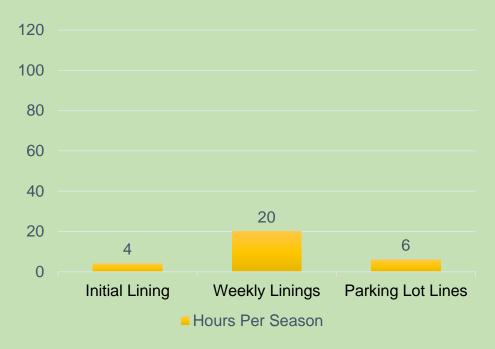

## Projected Staff Hours with Turf Tank

### While the projected costs are slightly higher, the projected amount of staff hours saved is exponential.