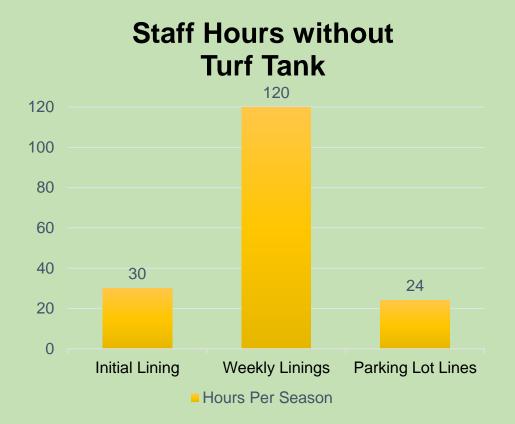

# CITY STAFF DEDICATES A SIGNIFICANT AMOUNT OF TIME LINING SPORTS FIELDSANNUALLY

#### Challenges of Manually Lining Sports Fields:

EXTRA STAFF NEEDED

WASTED PAINT

MORE EQUIPMENT REQUIRED TIME SPENT CLEANING

IN-HOUSE MAINTENANCE