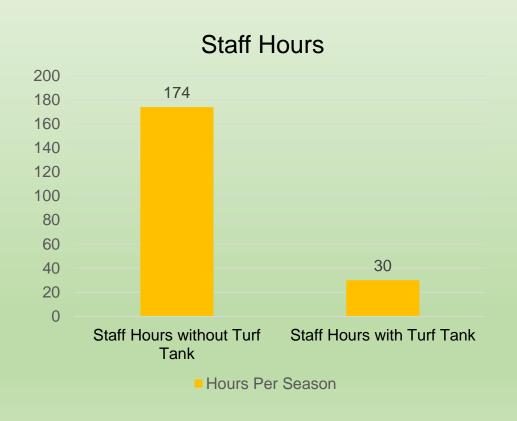

## Projected Staff Hours with Turf Tank

### While the projected costs are slightly higher, the projected amount of staff hours saved is exponential.