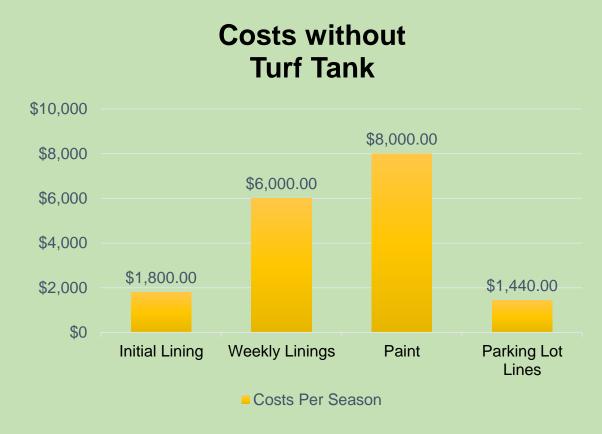

# Projected Costs with Turf Tank

### While the projected costs are slightly higher, the projected amount of staff hours saved is exponential.