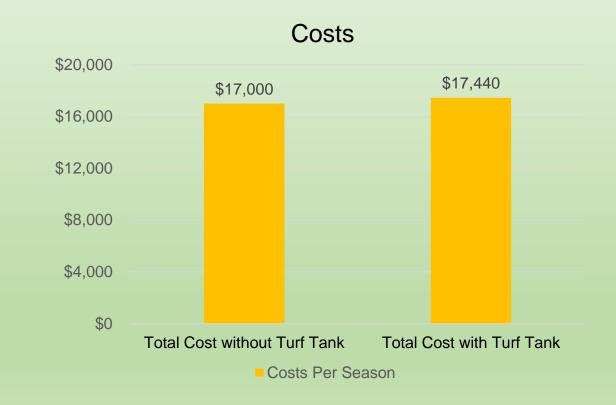

# Projected Costs with Turf Tank

### While the projected costs are slightly higher, the projected amount of staff hours saved is exponential.